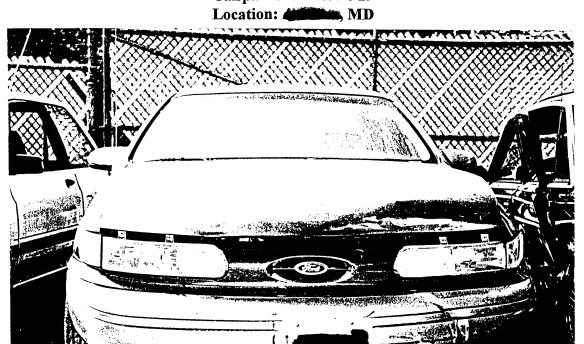

As a result of the crash, the Ford Taurus sustained moderate frontal damage. Direct contact damage began at the left front corner and extended approximately 142 cm (56") to the right, ending at a point near the inboard third of the right headlamp assembly. Based on the attached photographs, the left front bumper corner was minimally displaced rearward, however, both bumper energy absorbing units probably fully stroked and returned to their original positions. Damaged components included the front bumper facia, hood, header panel, left turn signal assembly, and the left front fender. The driver of the vehicle reported the vehicle damage repair cost at approximately \$5K.

# Photographs Calspan Case No. 94-29

1. Frontal damage to the Ford Taurus.

2. Overhead view of the damage at the left front corner area.

3. Right front three-quarter view of the Ford Taurus.

4. Overall interior view of the deployed passenger side air bag and the separated instrument trim panels.