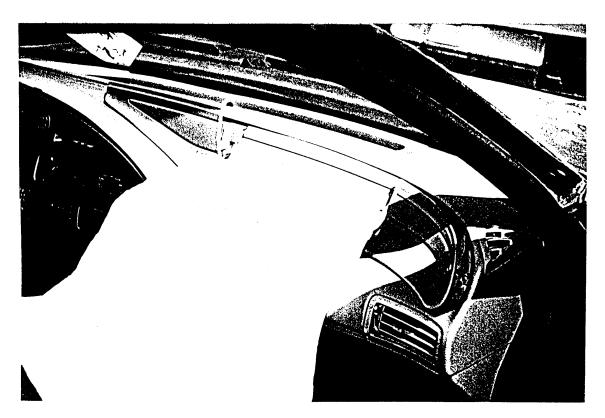

The driver stated during the interview process that the triangular plastic trim panels that were mounted to the mid instrument panel adjacent to the passenger side air bag module assembly separated from the panel during the deployment and were recovered from the floor of the vehicle post-crash. Based on photographs supplied by the families' attorney and the inspection of an exemplary vehicle, these plastic trim panels were affixed to the mid panel by three spring clips. The left side panel was approximately 28 cm (11") in length and 14.6 cm (5.75") in height adjacent to the air bag module assembly and 3.8 cm (1.5") in height at the left edge. The right side panel was approximately 20.3 cm (8.0") in length and 12.7 cm (5.0") in height adjacent to the right side of the air bag module. These trim panels were repositioned and are depicted in Photograph No. 8.

# Photographs Calspan Case No. 94-29

1. Frontal damage to the Ford Taurus.

2. Overhead view of the damage at the left front corner area.

3. Right front three-quarter view of the Ford Taurus.

4. Overall interior view of the deployed passenger side air bag and the separated instrument trim panels.