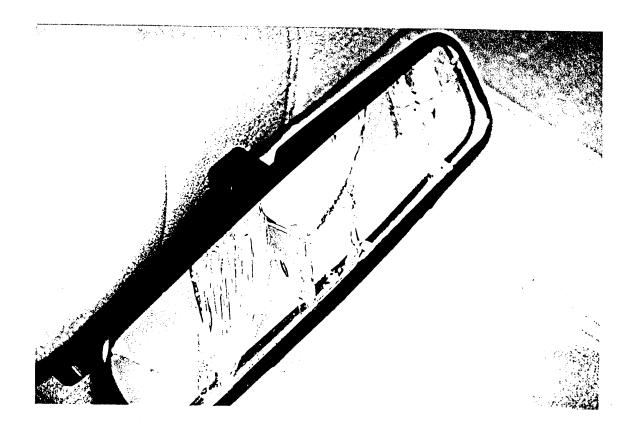

In addition to the displacement of the right side trim panels, the rear view mirror was separated from its windshield mount by probable contact from the deploying passenger side air bag. The mirror was observed in the attached photographs lying on the front seat cushion with the glass cracked across the length of the mirror. The steering wheel mounted cruise control switches, which were positioned between the spokes of the wheel, separated from the wheel as a result of deployment of the driver's side air bag.

8. Right instrument panel with trim panels repositioned into their respective locations.

9. Separated and cracked review mirror.