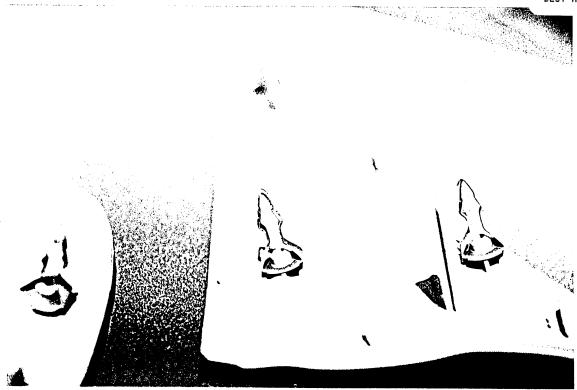

The driver stated during the interview process that the triangular plastic trim panels that were mounted to the mid instrument panel adjacent to the passenger side air bag module assembly separated from the panel during the deployment and were recovered from the floor of the vehicle post-crash. Based on photographs supplied by the families' attorney and the inspection of an exemplary vehicle, these plastic trim panels were affixed to the mid panel by three spring clips. The left side panel was approximately 28 cm (11") in length and 14.6 cm (5.75") in height adjacent to the air bag module assembly and 3.8 cm (1.5") in height at the left edge. The right side panel was approximately 20.3 cm (8.0") in length and 12.7 cm (5.0") in height adjacent to the right side of the air bag module. These trim panels were repositioned and are depicted in Photograph No. 8.

5. Close-up view of the right instrument panel and the separated trim panel.

6. Separated trim panels positioned on the right front floor.

7. Push type spring clips which retained the trim panels to the instrument panel.