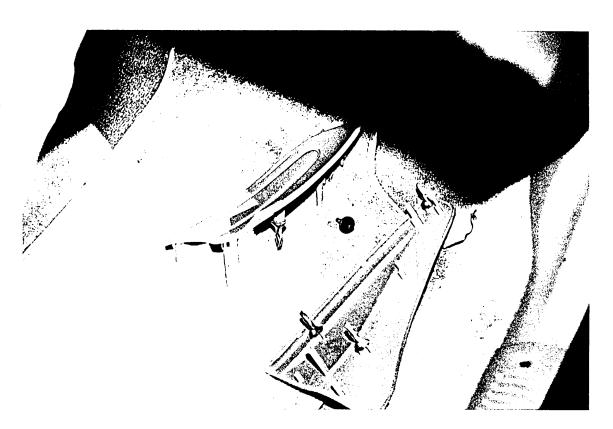

The driver stated during the interview process that the triangular plastic trim panels that were mounted to the mid instrument panel adjacent to the passenger side air bag module assembly separated from the panel during the deployment and were recovered from the floor of the vehicle post-crash. Based on photographs supplied by the families' attorney and the inspection of an exemplary vehicle, these plastic trim panels were affixed to the mid panel by three spring clips. The left side panel was approximately 28 cm (11") in length and 14.6 cm (5.75") in height adjacent to the air bag module assembly and 3.8 cm (1.5") in height at the left edge. The right side panel was approximately 20.3 cm (8.0") in length and 12.7 cm (5.0") in height adjacent to the right side of the air bag module. These trim panels were repositioned and are depicted in Photograph No. 8.

In addition to the displacement of the right side trim panels, the rear view mirror was separated from its windshield mount by probable contact from the deploying passenger side air bag. The mirror was observed in the attached photographs lying on the front seat cushion with the glass cracked across the length of the mirror. The steering wheel mounted cruise control switches, which were positioned between the spokes of the wheel, separated from the wheel as a result of deployment of the driver's side air bag.