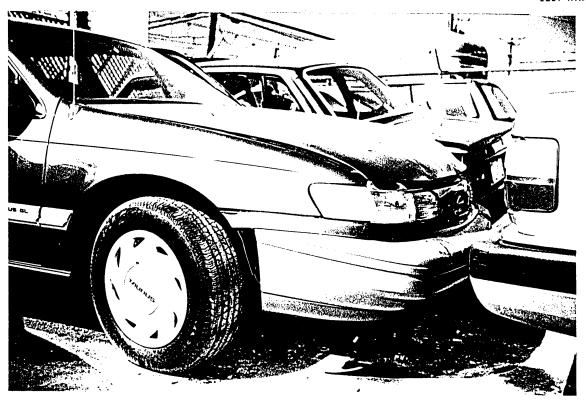

The left and center zones of the frontal area of the Ford Taurus impacted the left passenger compartment area of the U-turning Ford Escort. Based on photographs of the damage to the Taurus and the impact configuration, resultant directions of force were within the 12-1 o'clock sectors for the Taurus and probably within the 9-10 o'clock sectors for the struck Ford Escort. The impact resulted in an estimated longitudinal deceleration of 18-21 km/h (11-13 mph) for the Taurus which was sufficient to deploy the vehicle's supplemental driver and passenger air bag system.

As a result of the crash, the Ford Taurus sustained moderate frontal damage. Direct contact damage began at the left front corner and extended approximately 142 cm (56") to the right, ending at a point near the inboard third of the right headlamp assembly. Based on the attached photographs, the left front bumper corner was minimally displaced rearward, however, both bumper energy absorbing units probably fully stroked and returned to their original positions. Damaged components included the front bumper facia, hood, header panel, left turn signal assembly, and the left front fender. The driver of the vehicle reported the vehicle damage repair cost at approximately \$5K.