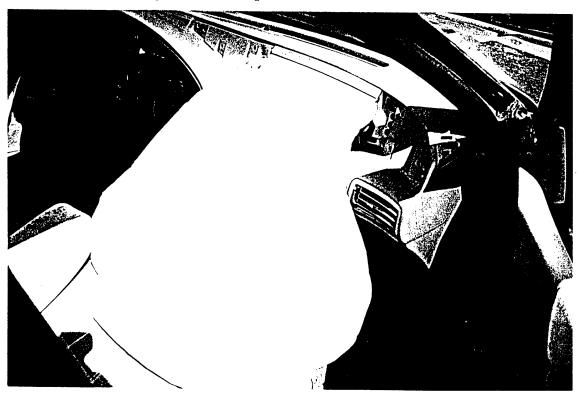

The driver stated during the interview process that the triangular plastic trim panels that were mounted to the mid instrument panel adjacent to the passenger side air bag module assembly separated from the panel during the deployment and were recovered from the floor of the vehicle post-crash. Based on photographs supplied by the families' attorney and the inspection of an exemplary vehicle, these plastic trim panels were affixed to the mid panel by three spring clips. The left side panel was approximately 28 cm (11") in length and 14.6 cm (5.75") in height adjacent to the air bag module assembly and 3.8 cm (1.5") in height at the left edge. The right side panel was approximately 20.3 cm (8.0") in length and 12.7 cm (5.0") in height adjacent to the right side of the air bag module. These trim panels were repositioned and are depicted in Photograph No. 8.

In addition to the displacement of the right side trim panels, the rear view mirror was separated from its windshield mount by probable contact from the deploying passenger side air bag. The mirror was observed in the attached photographs lying on the front seat cushion with the glass cracked across the length of the mirror. The steering wheel mounted cruise control switches, which were positioned between the spokes of the wheel, separated from the wheel as a result of deployment of the driver's side air bag.

# Photographs Calspan Case No. 94-29

1. Frontal damage to the Ford Taurus.

2. Overhead view of the damage at the left front corner area.

3. Right front three-quarter view of the Ford Taurus.

4. Overall interior view of the deployed passenger side air bag and the separated instrument trim panels.