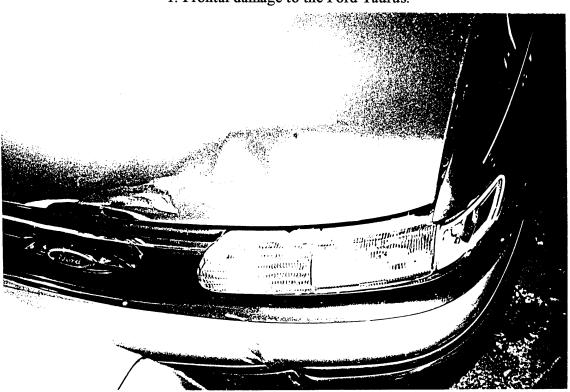

As a result of the crash, the Ford Taurus sustained moderate frontal damage. Direct contact damage began at the left front corner and extended approximately 142 cm (56") to the right, ending at a point near the inboard third of the right headlamp assembly. Based on the attached photographs, the left front bumper corner was minimally displaced rearward, however, both bumper energy absorbing units probably fully stroked and returned to their original positions. Damaged components included the front bumper facia, hood, header panel, left turn signal assembly, and the left front fender. The driver of the vehicle reported the vehicle damage repair cost at approximately \$5K.

# Photographs Calspan Case No. 94-29

1. Frontal damage to the Ford Taurus.

2. Overhead view of the damage at the left front corner area.

3. Right front three-quarter view of the Ford Taurus.

4. Overall interior view of the deployed passenger side air bag and the separated instrument trim panels.