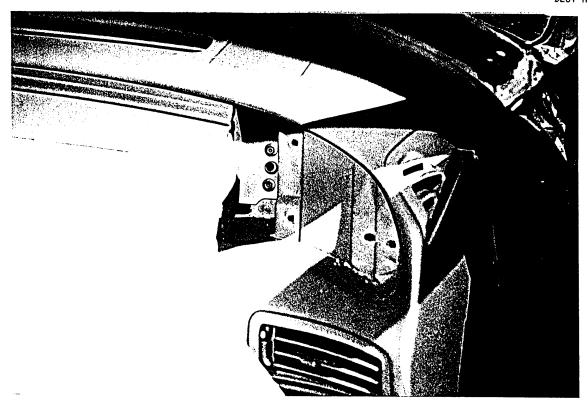

The driver stated during the interview process that the triangular plastic trim panels that were mounted to the mid instrument panel adjacent to the passenger side air bag module assembly separated from the panel during the deployment and were recovered from the floor of the vehicle post-crash. Based on photographs supplied by the families' attorney and the inspection of an exemplary vehicle, these plastic trim panels were affixed to the mid panel by three spring clips. The left side panel was approximately 28 cm (11") in length and 14.6 cm (5.75") in height adjacent to the air bag module assembly and 3.8 cm (1.5") in height at the left edge. The right side panel was approximately 20.3 cm (8.0") in length and 12.7 cm (5.0") in height adjacent to the right side of the air bag module. These trim panels were repositioned and are depicted in Photograph No. 8.

5. Close-up view of the right instrument panel and the separated trim panel.

6. Separated trim panels positioned on the right front floor.

7. Push type spring clips which retained the trim panels to the instrument panel.