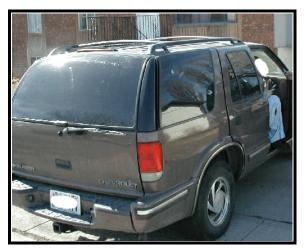

#### BACKGROUND

This remote investigation focused on the circumstances surrounding a 3-year-old child fatally injured in a Back Over incident. This single vehicle incident occurred in March 2007 at 1127 hours. The case vehicle is a 1998 Chevrolet Blazer sport utility vehicle. The Chevrolet was being driven by a 26-year-old female. The Chevrolet was initially parked in a private driveway. The driver and four children had exited Figure 1. Case vehicle. 1998 Chevrolet the residence. The four children (ages 5, 4, 2, and 3) were seated in the vehicle prior to the incident.

Blazer.

The 3-year-old was originally seated in the second row middle seat position restrained by the seat belt. The driver exited the vehicle and left the four child occupants in their seats so she could retrieve her cell phone from the residence. While she was gone, the 3-year-old got out of his seat and exited the vehicle also. The driver stated that when she returned, she noticed that the 3-year-old was not in his seat. She assumed the he had unbuckled his seatbelt and had gotten into the back cargo area of the Blazer. She stated that the child often did this to hide from her.