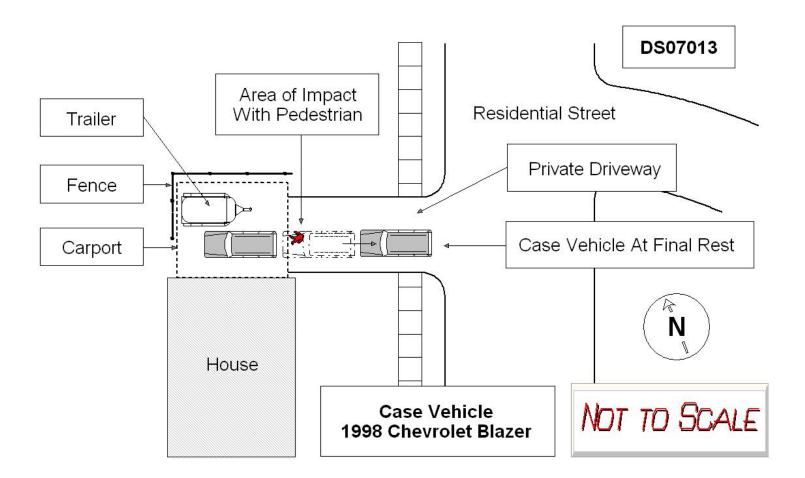

#### **Incident Site**

This single vehicle incident occurred in March 2007 at 1127 hours. The incident occurred in the driveway of private residence. The driveway is aligned in an east/west configuration and intersects a north/south roadway. The Chevrolet was initially parked inside a metal car port that was attached to the north side of the residence (see Figure 3). A camper trailer was parked to the right (north) of the case vehicle. At the time of the crash, the weather was clear the concrete driveway was dry. The temperature at the nearest reporting station at 1153 hours was 18 degrees C (50 degrees F).

**Figure 2**. View along vehicle path of travel. Arrow marks blood pool.

**Figure 3**. Overview of case vehicle's initial location