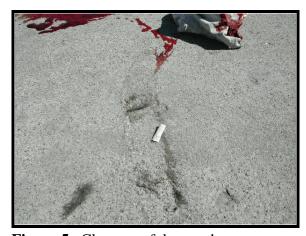

**Figure 2**. View along vehicle path of travel. Arrow marks blood pool.

**Figure 3**. Overview of case vehicle's initial location

#### Crash

As the driver began backing the vehicle, the right portion of the rear bumper contacted and knocked down the child. It appears that the vehicle had traveled 0.6-0.9 m (2-3 ft) before this first impact. The vehicle had only traveled a short distance and, based on an acceleration rate of 4.8 fps², had speed of less than 8 km/h (5 mph). The vehicle continued backing and the right rear tire rolled over the child's back/torso after traveling approximately 0.9 m (3.0 ft). The driver felt that she had run over something at this point–possibly a skateboard–with the right rear tire. The vehicle continued backing and traveled approximately 2.7 m (9.0 ft) before the front right tire engaged the left side of the child's head. There was a 122 cm (48 in) pattern of hair on the driveway leading to the final resting position of the child's head (see Figures 4 and 5). The driver kept backing up an additional 6.1 m (20.0 ft) until she saw the child lying in front of the vehicle in the driveway and stopped the vehicle.

Figure 4. Drag path

Figure 5. Close up of drag path