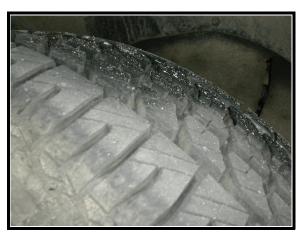

There were several hairs found on the right front tire which matched the hair color of the injured child. There was also an oily substance found on the tread area that appeared to have come from the child's skin as the tired rolled over him.

Figure 9. Contact to right rear bumper

**Figure 10**. Oily substance found on right front tire tread