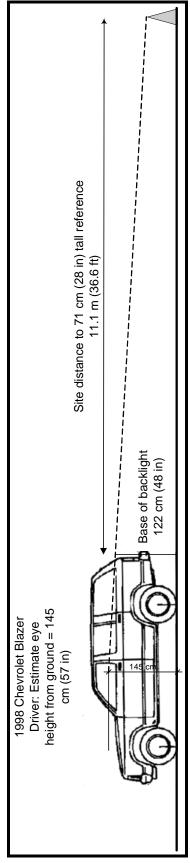

## **Vehicle Sight Distances**

The driver's eye height was determined using the anthropometric seated eye height measurements for a 50<sup>th</sup> percentile male and the seat height the exemplar vehicle. Based on the driver's height and the height of the base of the backlight, a scaled diagram was drawn and line was extended rearward until it intersected the 71 cm (28 in) reference object.

**Figure 8**. Nominal visibility diagram