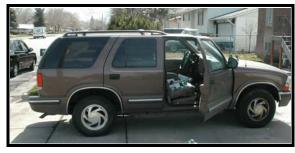

#### BACKGROUND

This remote investigation focused on the circumstances surrounding a 3-year-old child fatally injured in a Back Over incident. This single vehicle incident occurred in March 2007 at 1127 hours. The case vehicle is a 1998 Chevrolet Blazer sport utility vehicle. The Chevrolet was being driven by a 26-year-old female. The Chevrolet was initially parked in a private driveway. The driver and four children had exited Figure 1. Case vehicle. 1998 Chevrolet the residence. The four children (ages 5, 4, 2, and 3) were seated in the vehicle prior to the incident.

Blazer.

The 3-year-old was originally seated in the second row middle seat position restrained by the seat belt. The driver exited the vehicle and left the four child occupants in their seats so she could retrieve her cell phone from the residence. While she was gone, the 3-year-old got out of his seat and exited the vehicle also. The driver stated that when she returned, she noticed that the 3-year-old was not in his seat. She assumed the he had unbuckled his seatbelt and had gotten into the back cargo area of the Blazer. She stated that the child often did this to hide from her.