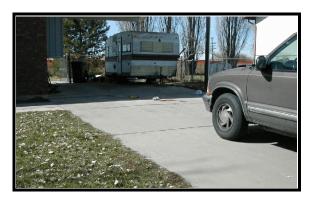

#### **Incident Site**

This single vehicle incident occurred in March 2007 at 1127 hours. The incident occurred in the driveway of private residence. The driveway is aligned in an east/west configuration and intersects a north/south roadway. The Chevrolet was initially parked inside a metal car port that was attached to the north side of the residence (see Figure 3). A camper trailer was parked to the right (north) of the case vehicle. At the time of the crash, the weather was clear the concrete driveway was dry. The temperature at the nearest reporting station at 1153 hours was 18 degrees C (50 degrees F).

**Figure 2**. View along vehicle path of travel. Arrow marks blood pool.

**Figure 3**. Overview of case vehicle's initial location