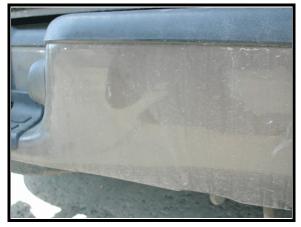

### **Exterior Damage - 1998 Chevrolet Blazer SUV**

Police officers noted that the rear bumper of the Blazer was covered in a light covering of road dust. There was a section of the bumper where the road dust had recently been rubbed off. This section was approximately 30.5 cm (12.0 in) in from the edge of the right side toward the middle of the rear bumper. There was a 7.6-10.2 cm (3.0-4.0 in) section of road dust missing from this section of the bumper.

Figure 9. Contact to right rear bumper

**Figure 10**. Oily substance found on right front tire tread