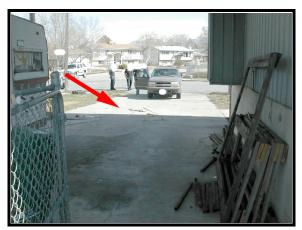

**Figure 2**. View along vehicle path of travel. Arrow marks blood pool.

**Figure 3**. Overview of case vehicle's initial location