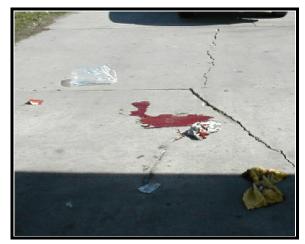

#### Crash

As the driver began backing the vehicle, the right portion of the rear bumper contacted and knocked down the child. It appears that the vehicle had traveled 0.6-0.9 m (2-3 ft) before this first impact. The vehicle had only traveled a short distance and, based on an acceleration rate of 4.8 fps², had speed of less than 8 km/h (5 mph). The vehicle continued backing and the right rear tire rolled over the child's back/torso after traveling approximately 0.9 m (3.0 ft). The driver felt that she had run over something at this point–possibly a skateboard–with the right rear tire. The vehicle continued backing and traveled approximately 2.7 m (9.0 ft) before the front right tire engaged the left side of the child's head. There was a 122 cm (48 in) pattern of hair on the driveway leading to the final resting position of the child's head (see Figures 4 and 5). The driver kept backing up an additional 6.1 m (20.0 ft) until she saw the child lying in front of the vehicle in the driveway and stopped the vehicle.

Figure 4. Drag path

Figure 5. Close up of drag path