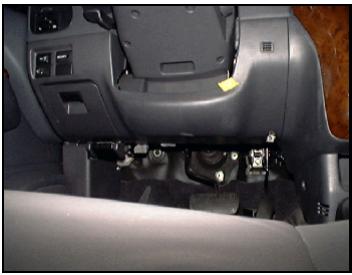

Figure 7. Driver position

Figure 9. Driver's front air bag

Figure 8. Front right seating position