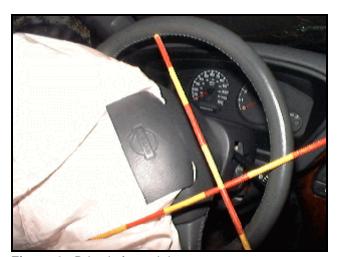

The front, right passenger's air bag was located on the instrument panel (top mounted). The module cover was rectangular. The air bag was equipped with two vent ports and does not have any tethers. This air bag had been replaced after being stolen.