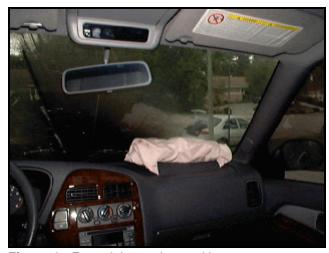

### Case Vehicle Occupant Protection Systems

The 1998 Nissan Pathfinder was equipped with redesigned air bag systems. The driver's air bag was housed in the steering wheel hub. The module cover was essentially symmetrical and opened in an "H" pattern. The circular air bag was equipped with four tethers and two vent ports. Neither the module cover nor the air bag itself was damaged. This air bag had been replaced after being stolen.