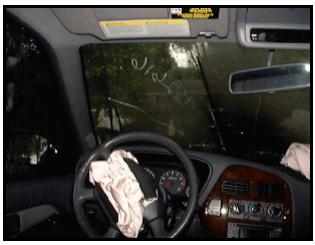

### Case Vehicle Occupant Protection Systems

The 1998 Nissan Pathfinder was equipped with redesigned air bag systems. The driver's air bag was housed in the steering wheel hub. The module cover was essentially symmetrical and opened in an "H" pattern. The circular air bag was equipped with four tethers and two vent ports. Neither the module cover nor the air bag itself was damaged. This air bag had been replaced after being stolen.