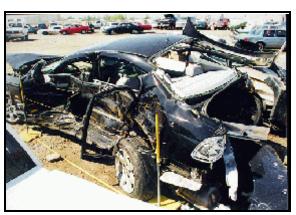

the right rear of Vehicle 1 (CDC=06BZEW3). Vehicle 1 sustained a longitudinal delta v of 33.4 km/h (20.7 mph). Vehicle 1 was pushed into a counterclockwise rotation. The right side of Vehicle 1 (CDC=12RZEW2) impacted the left rear of Vehicle 3. Vehicle 1 continued its counterclockwise rotation as it first crossed the gore area and then the first westbound travel lane. As Vehicle 1 entered the second westbound travel lane it was struck in the left side by Vehicle 4 (09LZAW3). At impact, the driver's side air bag and the Inflatable Tubular Structure (ITS) deployed. Vehicle 1 sustained a lateral delta v of 44.3 km/h (27.5 mph) and a longitudinal delta v of 7.8 km/h (4.9 mph). Vehicle 1 continued on and entered the third westbound travel lane. The



Figure 3. Exterior, front left, Vehicle 1



Figure 4. Exterior, left rear, Vehicle 1



**Figure 5**. Exterior, Vehicle 2 (1999 Ford F150 pickup)

driver of Vehicle 5 saw Vehicle 1 and steered the left. The front of Vehicle 1 contacted the right side of Vehicle 5.

Vehicle 1 continued on and came to rest facing south on the shoulder and the southernmost travel lane. Vehicle 2 came to rest facing west on the on-ramp. Vehicle 3 came to rest on the on-ramp and was moved to the northbound shoulder. Vehicle 4 was pushed into a counterclockwise rotation and came to rest near the center concrete barrier—there may also have been an impact with the barrier. Vehicle 5 came to a controlled stop on the shoulder facing west.

The driver of Vehicle 1 sustained the following

injuries: collapsed left lung, fractured ribs, lacerated spleen, torn