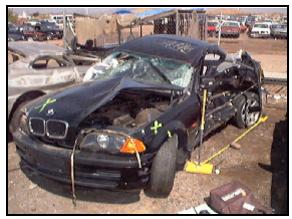

o the right. The front of his vehicle struck the right rear of Vehicle 1 (CDC=06BZEW3). Vehicle 1 sustained a longitudinal delta v of 33.4 km/h (20.7 mph). Vehicle 1 was pushed into a counterclockwise rotation. The right side of Vehicle 1 (CDC=12RZEW2) impacted the left rear of Vehicle 3. Vehicle 1 continued its counterclockwise rotation as it first crossed the gore area and then the first westbound travel lane. As Vehicle 1 entered the second westbound travel lane it was struck in the left side by Vehicle 4 (09LZAW3). At impact, the driver's side air bag and the Inflatable Tubular Structure (ITS) deployed. Vehicle 1 sustained a lateral delta v of 44.3 km/h (27.5 mph) and a longitudinal delta v of 7.8 km/h (4.9 mph). Vehicle 1 continued on and entered the third westbound travel lane. The



Figure 3. Exterior, front left, Vehicle 1



Figure 4. Exterior, left rear, Vehicle 1



**Figure 5**. Exterior, Vehicle 2 (1999 Ford F150 pickup)

driver of Vehicle 5 saw Vehicle 1 and steered the left. The front of Vehicle 1 contacted the right side of Vehicle 5.

Vehicle 1 continued on and came to rest facing south on the shoulder and the southernmost travel lane. Vehicle 2 came to rest facing west on the on-ramp. Vehicle 3 came to rest on the on-ramp and was moved to the northbound shoulder. Vehicle 4 was pushed into a counterclockwise rotation and came to rest near the center concrete barrier—there may also have been an impact with the barrier. Vehicle 5 came to a controlled stop on the shoulder facing west.

The driver of Vehicle 1 sustained the following

injuries: collapsed left