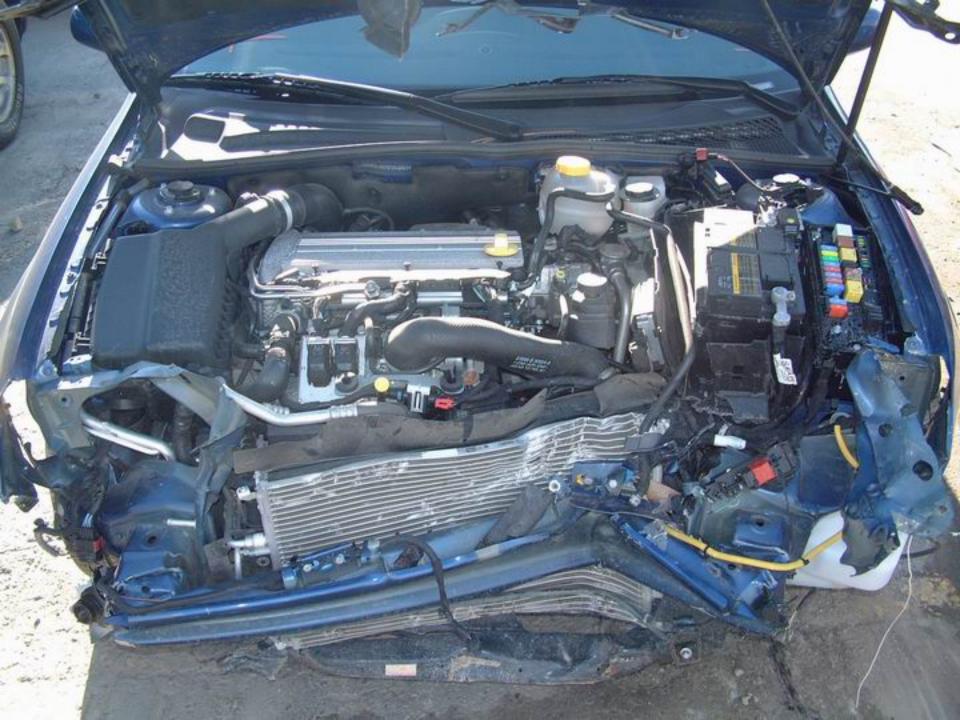

# GENERAL VEHICLE DAMAGE AND ESTIMATED CRASH SEVERITIES

6 Damage to case vehicle (A) was moderate. 7 Direct damage began at the left-front bumper corner and extended across the entire frontal plane. The maximum crush was 47 cm and it occurred just to the right of the left-front bumper corner.

#### **Exterior**

In the front, 11 12 the bumper support, the radiator, and the hood were crushed rearward into the engine

compartment and the front section of the hood was bent down. Body shop personnel had removed the upper radiator support, the grille, and both of the headlight assemblies prior to inspection. 13 Although the center of the hood was bowed up, the hood latch was still attached to the latching mechanism. 14 15 There was no damage to the hood hinges 16 and the rear edge of the hood was elevated but 17 it did not contact the windshield.

# Case Vehicle Damage Description

| Variable Number and Name             | Code Value | Code Description              | Other Options |
|--------------------------------------|------------|-------------------------------|---------------|
| V501 — Maximum Crush - Front         | 047 cm     | _                             |               |
| V502 — Maximum Crush - Right<br>Side | 000 cm     | No crush (or less than 1 cm.) | more          |
| V503 — Maximum Crush - Rear          | 000 cm     | No crush (or less than 1 cm.) | <u>more</u>   |
| V504 — Maximum Crush - Left Side     | 000 cm     | No crush (or less than 1 cm.) | <u>more</u>   |
|                                      |            | 1,                            |               |