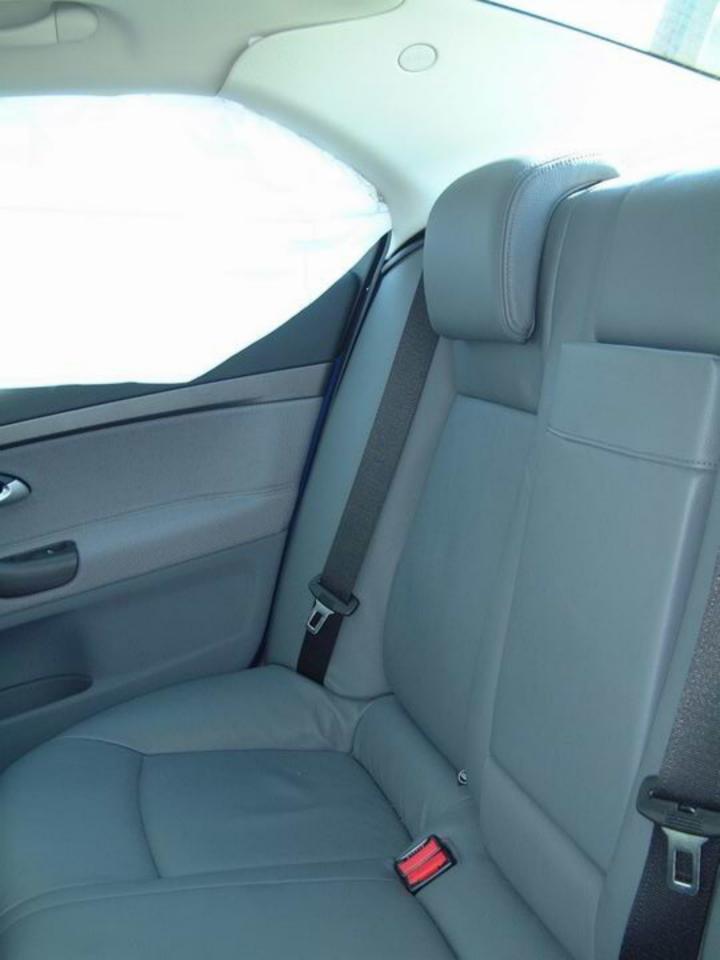

#### Interior

This vehicle was equipped with <u>23</u> steering-wheel and <u>24 25</u> dash-mounted frontal-impact airbags, with <u>32 33</u> front-row side-impact seatback-mounted airbags, and <u>26 27 28 29</u> with side-impact curtain airbags mounted in the <u>30 31</u> roof siderails. The frontal-impact and curtain airbags on both sides deployed during the frontal impact, but the seatback-mounted airbags did not deploy.

59 60 61 62 63 There was no damage in the rear seating area.