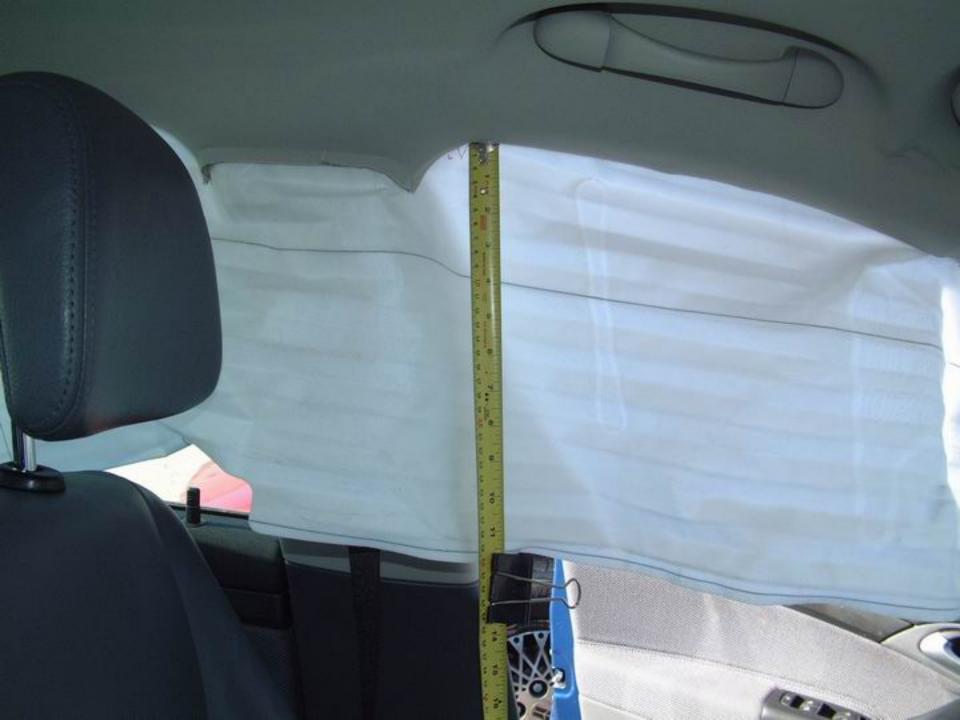

#### Interior

This vehicle was equipped with <u>23</u> steering-wheel and <u>24 25</u> dash-mounted frontal-impact airbags, with <u>32 33</u> front-row side-impact seatback-mounted airbags, and <u>26 27 28 29</u> with side-impact curtain airbags mounted in the <u>30 31</u> roof siderails. The frontal-impact and curtain airbags on both sides deployed during the frontal impact, but the seatback-mounted airbags did not deploy.

In the driver area, 34 there was no damage to the steering-wheel airbag or 35 36 37 38 to the airbag module cover. 39 40 41 There was no damage to the steering-wheel rim or spokes, and there was no displacement of the steering column. 42 The stitching and tethering of the side-impact curtain airbag was unraveled and deployment of the airbag curtain had wrinkled the roof headliner near the top of the A-pillar. 43 There was a scuffmark, possibly from airbag powder, on the sill of the driver-door window. 44 45 46 47 48 49 There was no other damage in the driver area.