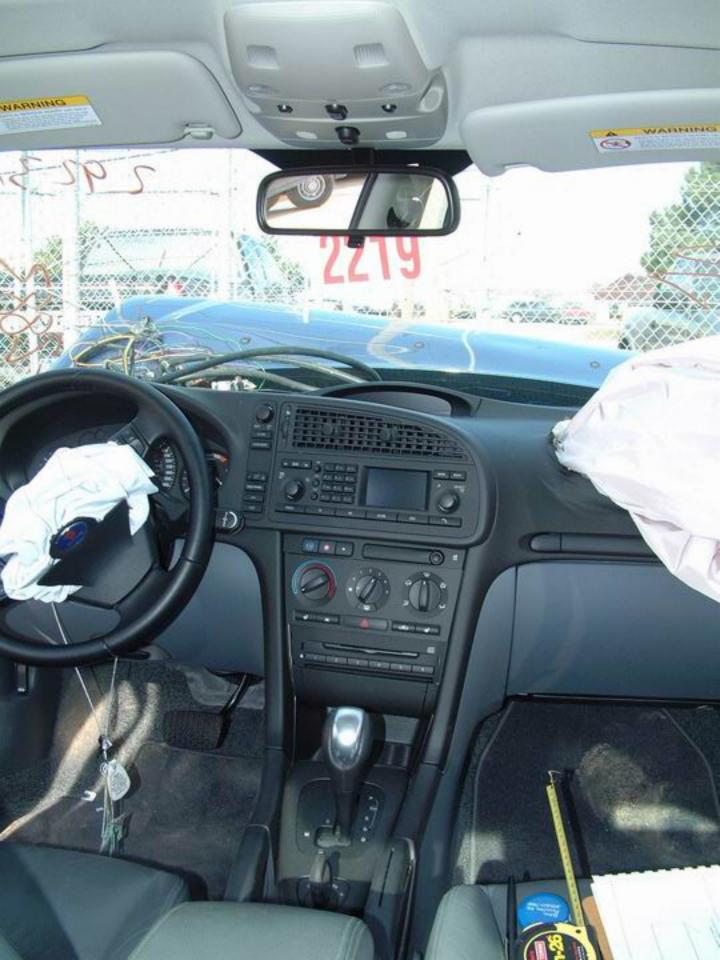

#### **Exterior**

In the front, 11 12 the bumper support, the radiator, and the hood were crushed rearward into the engine

compartment and the front section of the hood was bent down. Body shop personnel had removed the upper radiator support, the grille, and both of the headlight assemblies prior to inspection. 13 Although the center of the hood was bowed up, the hood latch was still attached to the latching mechanism. 14 15 There was no damage to the hood hinges 16 and the rear edge of the hood was elevated but 17 it did not contact the windshield.

#### Interior

This vehicle was equipped with <u>23</u> steering-wheel and <u>24 25</u> dash-mounted frontal-impact airbags, with <u>32 33</u> front-row side-impact seatback-mounted airbags, and <u>26 27 28 29</u> with side-impact curtain airbags mounted in the <u>30 31</u> roof siderails. The frontal-impact and curtain airbags on both sides deployed during the frontal impact, but the seatback-mounted airbags did not deploy.

In the driver area, 34 there was no damage to the steering-wheel airbag or 35 36 37 38 to the airbag module cover. 39 40 41 There was no damage to the steering-wheel rim or spokes, and there was no displacement of the steering column. 42 The stitching and tethering of the side-impact curtain airbag was unraveled and deployment of the airbag curtain had wrinkled the roof headliner near the top of the A-pillar. 43 There was a scuffmark, possibly from airbag powder, on the sill of the driver-door window. 44 45 46 47 48 49 There was no other damage in the driver area.

<u>50</u> In the center-front area, the handgrip on the center console was loose <u>51</u> but there was no other damage. <u>52</u> In the right-front passenger area, the dash-mounted airbag and side-impact curtain were deployed. There was no damage to the dash-mounted airbag <u>53</u> <u>54</u> or to the airbag-module cover, <u>55</u> but the surrounding instrument panel was buckled. <u>56</u> There was also no damage to the side-curtain airbag and <u>57</u> <u>58</u> there was no other damage in the right-front passenger area.