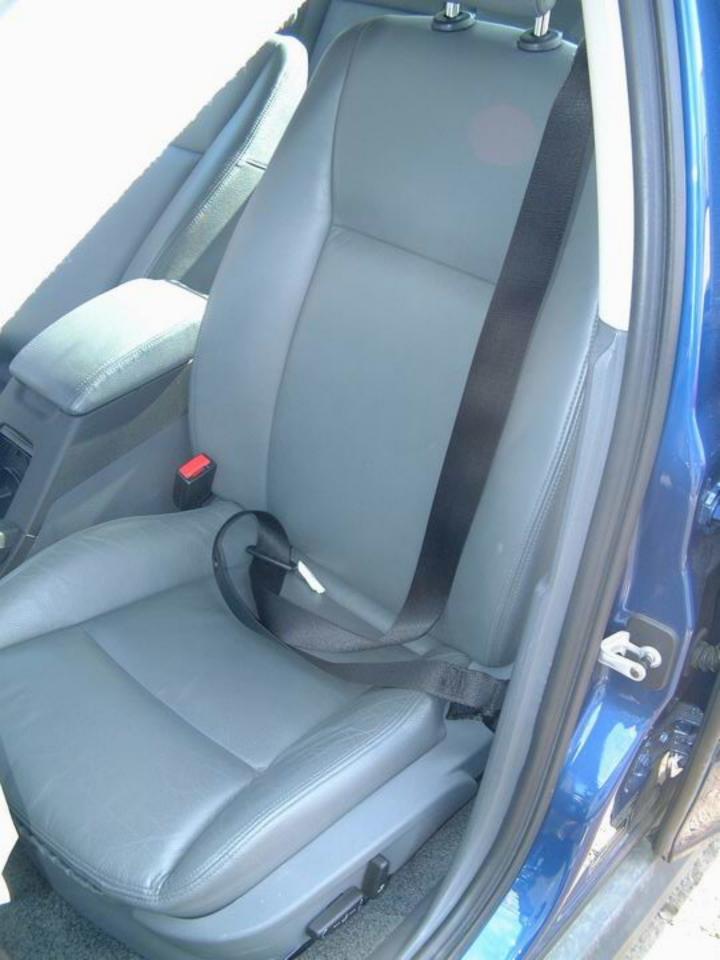

## **OCCUPANT KINEMATICS AND INJURIES**

64 65 66 The 188-cm, 109-kg (6-ft 2-in, 240-lb) 36-year-old male driver was using the available three-point belt with pretensioner and belt load limiter, and the pretensioner, the steering-wheel airbag, and the driver-side curtain airbag deployed in the frontal impact. 67 68 69 Belt use by the driver is confirmed by the shoulder belt being jammed in the plastic D-ring with the belt in an extended mode, 70 by melted plastic on the belt webbing, 71 72 by belt loading marks on the continuous loop of the sliding-latch plate, and 73 by torn stitching of the belt load limiter.

During the frontal impact, the driver moved forward relative to the vehicle interior into the belt restraints, the steering-wheel airbag, and the knee bolster. He sustained a fracture to the right patella and a torn meniscus of the right knee, probably from knee contact with the knee bolster.

| V1428 — Door Intrusion 04<br>Component           | 88 | Not Applicable | more        |
|--------------------------------------------------|----|----------------|-------------|
| V1429 — Door Intrusion 04<br>Component Damaged 1 | 8  | Not Applicable | <u>more</u> |
| V1430 — Door Intrusion 04<br>Component Damaged 2 | 8  | Not Applicable | more        |

Back to <u>Top</u>

| Variable Number and Name                      | Code Value | Code Description | Other Options |
|-----------------------------------------------|------------|------------------|---------------|
| V1501 — Driver Airbag Equipped                | 1          | Yes              | <u>more</u>   |
| V1502 — Driver Airbag Deployed                | 1          | Yes              | <u>more</u>   |
| V1503 — Driver Airbag Condition               | 0          | No Damage        | <u>more</u>   |
| V1504 — Passenger Airbag Equip                | 1          | Yes              | <u>more</u>   |
| V1505 — Passenger Airbag<br>Deployed          | 1          | Yes              | <u>more</u>   |
| V1506 — Passenger Airbag<br>Condition         | 0          | No Damage        | more          |
| V1507 — Steering Wheel Airbag<br>Tether       | 1          | Yes              | more          |
| V1508 — Driver Airbag Marked By Contact       | 0          | No               | more          |
| V1509 — Passenger Airbag Tether               | 0          | No               | <u>more</u>   |
| V1510 — Passenger Airbag Marked<br>By Contact | 0          | No               | more          |