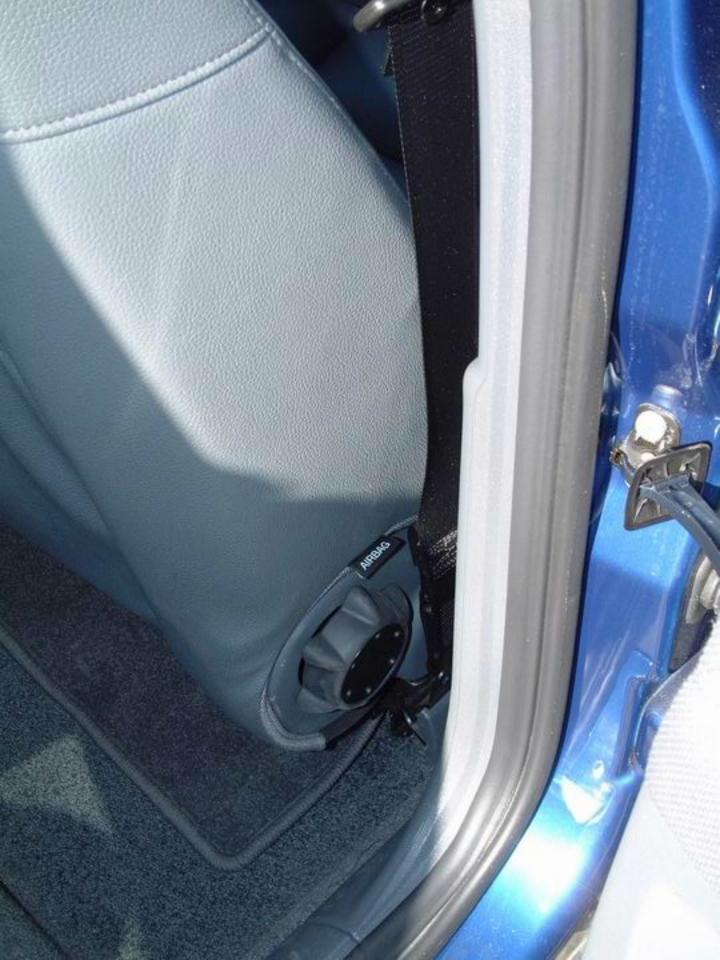

#### Interior

This vehicle was equipped with <u>23</u> steering-wheel and <u>24 25</u> dash-mounted frontal-impact airbags, with <u>32 33</u> front-row side-impact seatback-mounted airbags, and <u>26 27 28 29</u> with side-impact curtain airbags mounted in the <u>30 31</u> roof siderails. The frontal-impact and curtain airbags on both sides deployed during the frontal impact, but the seatback-mounted airbags did not deploy.

59 60 61 62 63 There was no damage in the rear seating area.