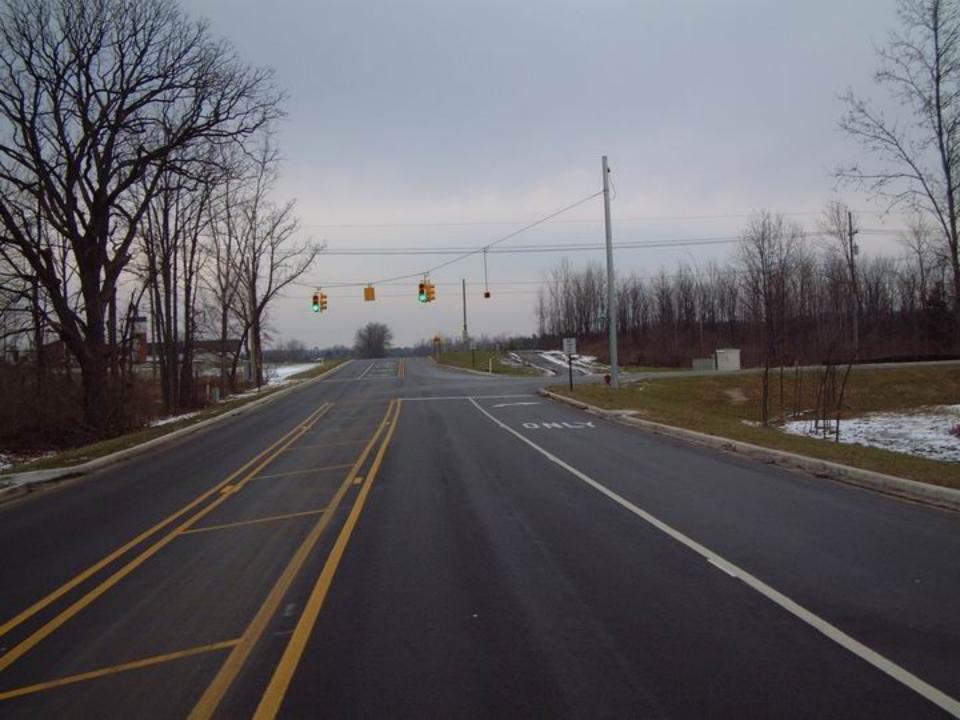

#### SITUATION

1 It was daylight and raining and the asphalt surface of the 3-lane north-south road was wet and slippery. 2 Case vehicle (A) was traveling north at an unknown speed in the northbound lane and 3 and vehicle (B) was traveling south at an unknown speed in the center turn lane. 4 5 As the two vehicles approached a T-type intersection with a three-lane road to the east, the driver of vehicle (B) began a left turn to travel east on the intersecting road and entered the northbound lane in front of case vehicle (A). The driver of case vehicle (A) was unable to take any evasive action or brake and the front of case vehicle (A) struck the right front of vehicle (B). Both vehicles were towed due to damage.