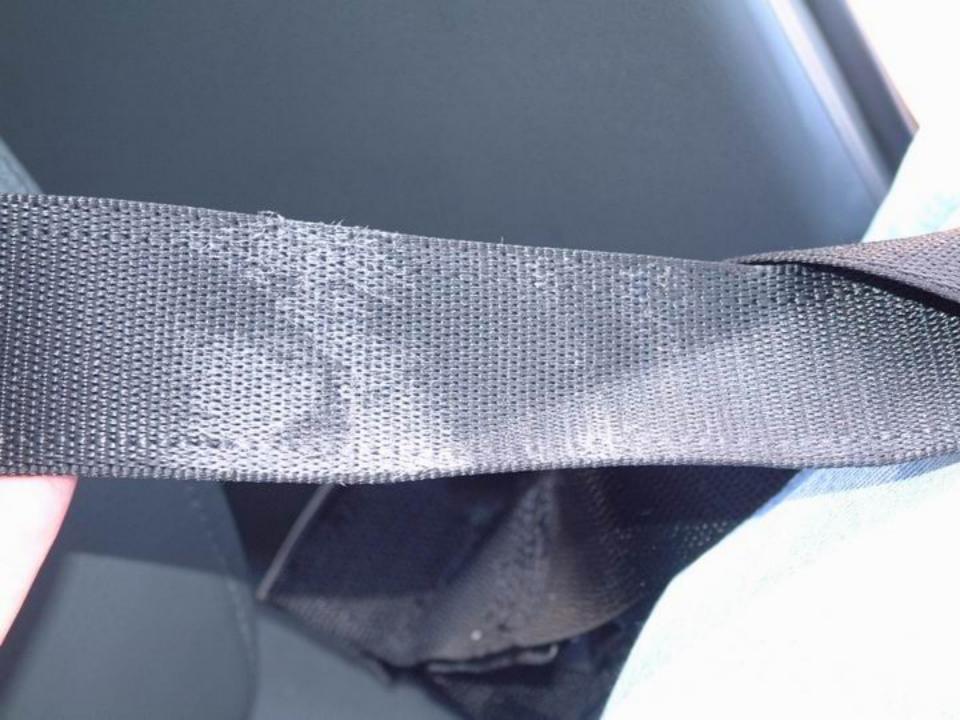

## **OCCUPANT KINEMATICS AND INJURIES**

64 65 66 The 188-cm, 109-kg (6-ft 2-in, 240-lb) 36-year-old male driver was using the available three-point belt with pretensioner and belt load limiter, and the pretensioner, the steering-wheel airbag, and the driver-side curtain airbag deployed in the frontal impact. 67 68 69 Belt use by the driver is confirmed by the shoulder belt being jammed in the plastic D-ring with the belt in an extended mode, 70 by melted plastic on the belt webbing, 71 72 by belt loading marks on the continuous loop of the sliding-latch plate, and 73 by torn stitching of the belt load limiter.

## **Case Vehicle** Interior

Back to Top

| Variable Number and Name                | Code Value | Code Description     | Other Options |
|-----------------------------------------|------------|----------------------|---------------|
| V1601 — Left Front Door Damaged         | 3          | No, occupant contact | <u>more</u>   |
| V1602 — Right Front Door Damaged        | 0          | No                   | <u>more</u>   |
| V1603 — Left Front Hardware<br>Damaged  | 0          | No                   | more          |
| V1604 — Right Front Hardware<br>Damaged | 0          | No                   | more          |
| V1605 — Left Front Armrest<br>Damaged   | 0          | No                   | more          |

| V1608 — Right Front Glass Damaged   0                                                                                                                                                                                                                                                                                                                                                                                                                                                                                                                                                                                                                                                                                                                                                                                                                                                                                                                                                                                                                                                                                                                                                                                                                                                                                                                                                                                                                                                                                                                                                                                                                                                                                                                                                                                                                                                                                                                                                                                                                                                                                          | V1606 — Right Front Armrest Damaged | 0 | No             | more        |
|--------------------------------------------------------------------------------------------------------------------------------------------------------------------------------------------------------------------------------------------------------------------------------------------------------------------------------------------------------------------------------------------------------------------------------------------------------------------------------------------------------------------------------------------------------------------------------------------------------------------------------------------------------------------------------------------------------------------------------------------------------------------------------------------------------------------------------------------------------------------------------------------------------------------------------------------------------------------------------------------------------------------------------------------------------------------------------------------------------------------------------------------------------------------------------------------------------------------------------------------------------------------------------------------------------------------------------------------------------------------------------------------------------------------------------------------------------------------------------------------------------------------------------------------------------------------------------------------------------------------------------------------------------------------------------------------------------------------------------------------------------------------------------------------------------------------------------------------------------------------------------------------------------------------------------------------------------------------------------------------------------------------------------------------------------------------------------------------------------------------------------|-------------------------------------|---|----------------|-------------|
| V1609 — Left Rear Door Area   Damaged   No   Mo   more                                                                                                                                                                                                                                                                                                                                                                                                                                                                                                                                                                                                                                                                                                                                                                                                                                                                                                                                                                                                                                                                                                                                                                                                                                                                                                                                                                                                                                                                                                                                                                                                                                                                                                                                                                                                                                                                                                                                                                                                                                                                         | V1607 — Left Front Glass Damaged    | 0 | No             | more        |
| Damaged                                                                                                                                                                                                                                                                                                                                                                                                                                                                                                                                                                                                                                                                                                                                                                                                                                                                                                                                                                                                                                                                                                                                                                                                                                                                                                                                                                                                                                                                                                                                                                                                                                                                                                                                                                                                                                                                                                                                                                                                                                                                                                                        | V1608 — Right Front Glass Damaged   | 0 | No             | more        |
| No   No   No   No   No   No   No   No                                                                                                                                                                                                                                                                                                                                                                                                                                                                                                                                                                                                                                                                                                                                                                                                                                                                                                                                                                                                                                                                                                                                                                                                                                                                                                                                                                                                                                                                                                                                                                                                                                                                                                                                                                                                                                                                                                                                                                                                                                                                                          | II II                               | 0 | No             | more        |
| Damaged   No                                                                                                                                                                                                                                                                                                                                                                                                                                                                                                                                                                                                                                                                                                                                                                                                                                                                                                                                                                                                                                                                                                                                                                                                                                                                                                                                                                                                                                                                                                                                                                                                                                                                                                                                                                                                                                                                                                                                                                                                                                                                                                                   |                                     | 0 | No             | more        |
| No   No   More                                                                                                                                                                                                                                                                                                                                                                                                                                                                                                                                                                                                                                                                                                                                                                                                                                                                                                                                                                                                                                                                                                                                                                                                                                                                                                                                                                                                                                                                                                                                                                                                                                                                                                                                                                                                                                                                                                                                                                                                                                                                                                                 | II II                               | 0 | No             | <u>more</u> |
| No   More                                                                                                                                                                                                                                                                                                                                                                                                                                                                                                                                                                                                                                                                                                                                                                                                                                                                                                                                                                                                                                                                                                                                                                                                                                                                                                                                                                                                                                                                                                                                                                                                                                                                                                                                                                                                                                                                                                                                                                                                                                                                                                                      |                                     | 0 | No             | more        |
| No                                                                                                                                                                                                                                                                                                                                                                                                                                                                                                                                                                                                                                                                                                                                                                                                                                                                                                                                                                                                                                                                                                                                                                                                                                                                                                                                                                                                                                                                                                                                                                                                                                                                                                                                                                                                                                                                                                                                                                                                                                                                                                                             | ll l                                | 0 | No             | more        |
| V1616 — Right Rear Glass Damaged                                                                                                                                                                                                                                                                                                                                                                                                                                                                                                                                                                                                                                                                                                                                                                                                                                                                                                                                                                                                                                                                                                                                                                                                                                                                                                                                                                                                                                                                                                                                                                                                                                                                                                                                                                                                                                                                                                                                                                                                                                                                                               |                                     | 0 | No             | more        |
| V1617 — Left Roof Side Rail   Damaged   No   more                                                                                                                                                                                                                                                                                                                                                                                                                                                                                                                                                                                                                                                                                                                                                                                                                                                                                                                                                                                                                                                                                                                                                                                                                                                                                                                                                                                                                                                                                                                                                                                                                                                                                                                                                                                                                                                                                                                                                                                                                                                                              | V1615 — Left Rear Glass Damaged     | 0 | No             | <u>more</u> |
| Damaged  V1618 — Right Roof Side Rail Damaged  V1619 — Left B-pillar Damaged  V1620 — Right B-pillar Damaged  V1621 — Left C-pillar Damaged  V1622 — Right C-pillar Damaged  V1623 — Left D-pillar Damaged  V1624 — Right D-pillar Damaged  V1625 — Left Headlining Damaged  V1626 — Right Headlining Damaged  V1627 — Left Roof Structure Damaged  V1628 — Right Roof Structure Damaged  V1629 — Left T/Sun Roof Damaged  V1631 — Other Left Side Item Damagd  V1632 — Other Right Side Item Damaged  V1632 — Other Right Side Item Damaged  No  Mo  more  No  more No  more No  more No  more No  more No  more No  more No  more No  more No  more No  more No  more No  more No  more No  more No  more No  more No  more No  more No  more No  more No  more No  more No  more No  more No  more No  more No  more No  more No  more No  more No  more No  more No  more No  more No  more No  more No  more No  more No  more No  more No  more No  more No  more No  more No  more No  more No  more No  more No  more No  more No  more No  more No  more No  more No  more No  more No  more No  more No  more No  more No  more No  more No  more No  more No  more No  more No  more No  more No  more No  more No  more No  more No  more No  more No  more No  more No  more No  more No  more No  more No  more No  more No  more No  more No  more No  more No  more No  more No  more No  more No  more No  more No  more No  more No  more No  more No  more No  more No  more No  more No  more No  more No  more No  more No  more No  more No  more No  more No  more No  more No  more No  more No  more No  more No  more No  more No  more No  more No  more No  more No  more No  more No  more No  more No  more No  more No  more No  more No  more No  more No  more No  more No  more No  more No  more No  more No  more No  more No  more No  more No  more No  more No  more No  more No  more No  more No  more No  more No  more No  more No  more No  more No  more No  more No  more No  more No  more No  more No  more No  more No  more No  more No  more No  more No  more No  more No  | V1616 — Right Rear Glass Damaged    | 0 | No             | <u>more</u> |
| No   More   More   No   More   More   No   More   More   No   More   Mor   | II II                               | 0 | No             | more        |
| V1620 — Right B-pillar Damaged                                                                                                                                                                                                                                                                                                                                                                                                                                                                                                                                                                                                                                                                                                                                                                                                                                                                                                                                                                                                                                                                                                                                                                                                                                                                                                                                                                                                                                                                                                                                                                                                                                                                                                                                                                                                                                                                                                                                                                                                                                                                                                 |                                     | 0 | No             | more        |
| V1621 — Left C-pillar Damaged       0       No       more         V1622 — Right C-pillar Damaged       0       No       more         V1623 — Left D-pillar Damaged       8       Not applicable       more         V1624 — Right D-pillar Damaged       8       Not applicable       more         V1625 — Left Headlining Damaged       1       Yes       more         V1626 — Right Headlining Damaged       0       No       more         V1627 — Left Roof Structure       0       No       more         V1628 — Right Roof Structure       0       No       more         V1629 — Left T/Sun Roof Damaged       0       No       more         V1630 — Right T/Sun Roof Damaged       0       No       more         V1631 — Other Left Side Item       8       Not applicable       more         V1632 — Other Right Side Item       8       Not applicable       more                                                                                                                                                                                                                                                                                                                                                                                                                                                                                                                                                                                                                                                                                                                                                                                                                                                                                                                                                                                                                                                                                                                                                                                                                                                       | V1619 — Left B-pillar Damaged       | 0 | No             | <u>more</u> |
| V1622 — Right C-pillar Damaged       0       No       more         V1623 — Left D-pillar Damaged       8       Not applicable       more         V1624 — Right D-pillar Damaged       8       Not applicable       more         V1625 — Left Headlining Damaged       1       Yes       more         V1626 — Right Headlining Damaged       0       No       more         V1627 — Left Roof Structure       0       No       more         V1628 — Right Roof Structure       0       No       more         V1629 — Left T/Sun Roof Damaged       0       No       more         V1630 — Right T/Sun Roof Damaged       0       No       more         V1631 — Other Left Side Item       8       Not applicable       more         V1632 — Other Right Side Item       8       Not applicable       more                                                                                                                                                                                                                                                                                                                                                                                                                                                                                                                                                                                                                                                                                                                                                                                                                                                                                                                                                                                                                                                                                                                                                                                                                                                                                                                         | V1620 — Right B-pillar Damaged      | 0 | No             | <u>more</u> |
| V1623 — Left D-pillar Damaged       8       Not applicable       more         V1624 — Right D-pillar Damaged       8       Not applicable       more         V1625 — Left Headlining Damaged       1       Yes       more         V1626 — Right Headlining Damaged       0       No       more         V1627 — Left Roof Structure       0       No       more         V1628 — Right Roof Structure       0       No       more         V1629 — Left T/Sun Roof Damaged       0       No       more         V1630 — Right T/Sun Roof Damaged       0       No       more         V1631 — Other Left Side Item       8       Not applicable       more         V1632 — Other Right Side Item       8       Not applicable       more                                                                                                                                                                                                                                                                                                                                                                                                                                                                                                                                                                                                                                                                                                                                                                                                                                                                                                                                                                                                                                                                                                                                                                                                                                                                                                                                                                                            | V1621 — Left C-pillar Damaged       | 0 | No             | <u>more</u> |
| V1624 — Right D-pillar Damaged  V1625 — Left Headlining Damaged  V1626 — Right Headlining Damaged  V1626 — Right Headlining Damaged  V1627 — Left Roof Structure  Damaged  V1628 — Right Roof Structure  Damaged  V1629 — Left T/Sun Roof Damaged  V1630 — Right T/Sun Roof Damaged  V1631 — Other Left Side Item  Damagd  V1632 — Other Right Side Item  Damagd  Not applicable  Mot applicable  Mot applicable  More                                                                                                                                                                                                                                                                                                                                                                                                                                                                                                                                                                                                                                                                                                                                                                                                                                                                                                                                                                                                                                                                                                                                                                                                                                                                                                                                                                                                                                                                                                                                                                                                                                                                                                         | V1622 — Right C-pillar Damaged      | 0 | No             | <u>more</u> |
| V1625 — Left Headlining Damaged  V1626 — Right Headlining Damaged  V1626 — Right Headlining Damaged  V1627 — Left Roof Structure  Damaged  V1628 — Right Roof Structure  Damaged  V1629 — Left T/Sun Roof Damaged  V1630 — Right T/Sun Roof Damaged  V1631 — Other Left Side Item  Damaged  V1632 — Other Right Side Item  Damaged  Not applicable  Mot applicable  Mot applicable  More                                                                                                                                                                                                                                                                                                                                                                                                                                                                                                                                                                                                                                                                                                                                                                                                                                                                                                                                                                                                                                                                                                                                                                                                                                                                                                                                                                                                                                                                                                                                                                                                                                                                                                                                       | V1623 — Left D-pillar Damaged       | 8 | Not applicable | more        |
| V1626 — Right Headlining Damaged  V1627 — Left Roof Structure Damaged  V1628 — Right Roof Structure Damaged  V1629 — Left T/Sun Roof Damaged  V1630 — Right T/Sun Roof Damaged  V1631 — Other Left Side Item Damagd  V1632 — Other Right Side Item Damagd  V1632 — Other Right Side Item Damagd  V1632 — Other Right Side Item Damagd  No  more  No  paraged  Not applicable  more                                                                                                                                                                                                                                                                                                                                                                                                                                                                                                                                                                                                                                                                                                                                                                                                                                                                                                                                                                                                                                                                                                                                                                                                                                                                                                                                                                                                                                                                                                                                                                   | V1624 — Right D-pillar Damaged      | 8 | Not applicable | <u>more</u> |
| V1627 — Left Roof Structure Damaged  V1628 — Right Roof Structure Damaged  V1629 — Left T/Sun Roof Damaged  V1630 — Right T/Sun Roof Damaged  V1631 — Other Left Side Item Damagd  V1632 — Other Right Side Item Damagd  V1632 — Other Right Side Item Damagd  No  Imore  Imore  No  Imore  No  Imore  No  Imore  No  Imore  No  Imore  No | V1625 — Left Headlining Damaged     | 1 | Yes            | more        |
| No   Mo   Mo   Mo   Mo   Mo   Mo   Mo                                                                                                                                                                                                                                                                                                                                                                                                                                                                                                                                                                                                                                                                                                                                                                                                                                                                                                                                                                                                                                                                                                                                                                                                                                                                                                                                                                                                                                                                                                                                                                                                                                                                                                                                                                                                                                                                                                                                                                                                                                                                                          | V1626 — Right Headlining Damaged    | 0 | No             | more        |
| Damaged  V1629 — Left T/Sun Roof Damaged  V1630 — Right T/Sun Roof Damaged  V1631 — Other Left Side Item Damagd  V1632 — Other Right Side Item Damagd  No  No  more  No  more  No  more  No  No  more  No  more  No  paraged  No  No  more  No  more  No  paraged  No  para |                                     | 0 | No             | more        |
| V1630 — Right T/Sun Roof Damaged       0       No       more         V1631 — Other Left Side Item Damagd       8       Not applicable       more         V1632 — Other Right Side Item Damagd       8       Not applicable       more                                                                                                                                                                                                                                                                                                                                                                                                                                                                                                                                                                                                                                                                                                                                                                                                                                                                                                                                                                                                                                                                                                                                                                                                                                                                                                                                                                                                                                                                                                                                                                                                                                                                                                                                                                                                                                                                                          |                                     | 0 | No             | more        |
| V1631 — Other Left Side Item   8   Not applicable   more                                                                                                                                                                                                                                                                                                                                                                                                                                                                                                                                                                                                                                                                                                                                                                                                                                                                                                                                                                                                                                                                                                                                                                                                                                                                                                                                                                                                                                                                                                                                                                                                                                                                                                                                                                                                                                                                                                                                                                                                                                                                       | V1629 — Left T/Sun Roof Damaged     | 0 | No             | more        |
| V1631 — Other Left Side Item     8     Not applicable     more       V1632 — Other Right Side Item     8     Not applicable     more       Damagd     Not applicable     more                                                                                                                                                                                                                                                                                                                                                                                                                                                                                                                                                                                                                                                                                                                                                                                                                                                                                                                                                                                                                                                                                                                                                                                                                                                                                                                                                                                                                                                                                                                                                                                                                                                                                                                                                                                                                                                                                                                                                  | V1630 — Right T/Sun Roof Damaged    | 0 | No             | more        |
| V1632 — Other Right Side Item Damagd  8 Not applicable  more                                                                                                                                                                                                                                                                                                                                                                                                                                                                                                                                                                                                                                                                                                                                                                                                                                                                                                                                                                                                                                                                                                                                                                                                                                                                                                                                                                                                                                                                                                                                                                                                                                                                                                                                                                                                                                                                                                                                                                                                                                                                   | V1631 — Other Left Side Item        | 8 | Not applicable | more        |
|                                                                                                                                                                                                                                                                                                                                                                                                                                                                                                                                                                                                                                                                                                                                                                                                                                                                                                                                                                                                                                                                                                                                                                                                                                                                                                                                                                                                                                                                                                                                                                                                                                                                                                                                                                                                                                                                                                                                                                                                                                                                                                                                | V1632 — Other Right Side Item       | 8 | Not applicable | more        |
| V1633 — Foot Controls Damaged 0 No more                                                                                                                                                                                                                                                                                                                                                                                                                                                                                                                                                                                                                                                                                                                                                                                                                                                                                                                                                                                                                                                                                                                                                                                                                                                                                                                                                                                                                                                                                                                                                                                                                                                                                                                                                                                                                                                                                                                                                                                                                                                                                        | V1633 — Foot Controls Damaged       | 0 | No             | more        |

| V1634 — Ignition Key Damaged              | 0 | No             | <u>more</u> |
|-------------------------------------------|---|----------------|-------------|
| V1635 — Rear View Mirror Damaged          | 0 | No             | more        |
| V1636 — Sunvisor/Fitting Damaged          | 0 | No             | <u>more</u> |
| V1637 — Windshield Molding<br>Damaged     | 0 | No             | more        |
| V1638 — Left A-pillar Damaged             | 0 | No             | more        |
| V1639 — Right A-pillar Damaged            | 0 | No             | <u>more</u> |
| V1640 — Center Console Damaged            | 1 | Yes            | <u>more</u> |
| V1641 — Transmission Lever<br>Damaged     | 0 | No             | <u>more</u> |
| V1642 — Horn/Spoke Shroud<br>Damagd       | 0 | No             | <u>more</u> |
| V1643 — Upper Panel Damaged               | 0 | No             | <u>more</u> |
| V1644 — Mid Panel Damaged                 | 0 | No             | <u>more</u> |
| V1645 — Lower Panel Damaged               | 0 | No             | <u>more</u> |
| V1646 — Ashtray Damaged                   | 0 | No             | <u>more</u> |
| V1647 — Control Knob/Lever<br>Damaged     | 0 | No             | more        |
| V1648 — Glove Compartment Area<br>Damaged | 0 | No             | <u>more</u> |
| V1649 — Instruments Damaged               | 0 | No             | <u>more</u> |
| V1650 — Park Brake Release<br>Damaged     | 8 | Not applicable | <u>more</u> |
| V1651 — Park Brake Pedal Damaged          | 8 | Not applicable | more        |
| V1652 — A/C Or Upper Vent<br>Damaged      | 0 | No             | <u>more</u> |
| V1653 — Heater Or A/C Duct<br>Damaged     | 0 | No             | <u>more</u> |
| V1654 — Radio Damaged                     | 0 | No             | <u>more</u> |
| V1655 — Other Item Damaged                | 8 | Not applicable | more        |
| V1656 — Rear Window Damaged               | 0 | No             | more        |
| V1657 — Rear Window Header<br>Damaged     | 0 | No             | <u>more</u> |
| V1658 — Vertical Console Damaged          | 0 | No             | more        |
| V1659 — Roof Console Damaged              | 0 | No             | more        |

## Case Vehicle Seats Back to Top

| Variable Number and Name | <b>Code Value</b> | Code Description | Other<br>Options |
|--------------------------|-------------------|------------------|------------------|
|                          |                   |                  |                  |

| V1701 — Driver Front Seat Type                  | 05 | Bucket         | <u>more</u> |
|-------------------------------------------------|----|----------------|-------------|
| V1702 — Passenger Front Seat<br>Type            | 05 | Bucket         | more        |
| V1703 — Driver Seat Mount Type                  | 1  | Standard       | more        |
| V1704 — Passenger Seat Mount<br>Type            | 1  | Standard       | more        |
| V1705 — Driver Swivel Mechanism<br>Equipped     | 0  | No             | more        |
| V1706 — Passenger Swivel<br>Mechanism Equipped  | 0  | No             | more        |
| V1707 — Driver Seat Original<br>Equipment       | 1  | Yes            | more        |
| V1708 — Passenger Seat Original<br>Equipment    | 1  | Yes            | more        |
| V1709 — Driver Seat/Rear<br>Occupant Contact    | 8  | Not applicable | more        |
| V1710 — Passenger Seat/Rear<br>Occupant Contact | 8  | Not applicable | more        |
| V1711 — Driver Seat Damage                      | 0  | None           | more        |
| V1712 — Passenger Seat Damage                   | 0  | None           | <u>more</u> |
| V1713 — Center Front Armrest<br>Damaged         | 0  | No             | more        |
| V1714 — Driver Seat Rotation                    | 0  | None apparent  | <u>more</u> |
| V1715 — Passenger Seat Rotation                 | 0  | None apparent  | <u>more</u> |
| V1716 — Driver Seat-back Type                   | 3  | Reclining      | <u>more</u> |
| V1717 — Passenger Seat-back Type                | 3  | Reclining      | more        |
| V1718 — Driver Seat-back Lock<br>Type           | 3  | Power          | more        |
| V1719 — Passenger Seat-back Lock<br>Type        | 1  | Manual         | more        |
| V1720 — Driver Seat-back Lock<br>Held           | 1  | Yes            | more        |
| V1721 — Passenger Seat-back Lock<br>Held        | 1  | Yes            | more        |
| V1722 — Driver Recliner<br>Mechanism Held       | 1  | Yes            | more        |
| V1723 — Passenger Recliner<br>Mechanism Held    | 1  | Yes            | more        |
| V1724 — Driver Head Restraint<br>Type           | 1  | Adjustable     | more        |
| V1725 — Passenger Head Restraint Type           | 1  | Adjustable     | more        |