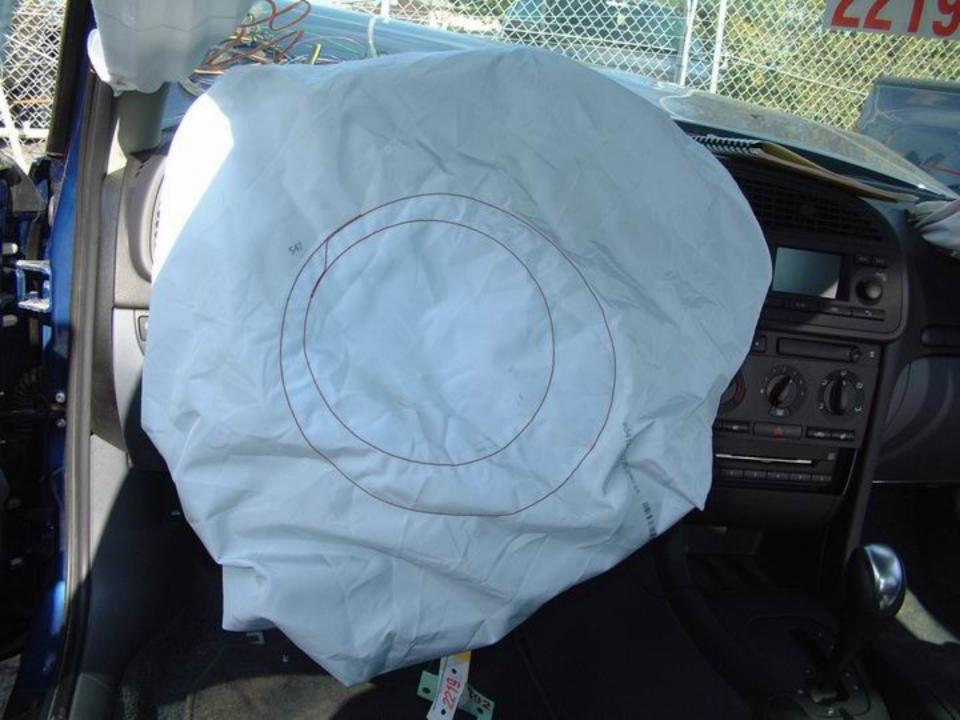

#### Interior

This vehicle was equipped with <u>23</u> steering-wheel and <u>24 25</u> dash-mounted frontal-impact airbags, with <u>32 33</u> front-row side-impact seatback-mounted airbags, and <u>26 27 28 29</u> with side-impact curtain airbags mounted in the <u>30 31</u> roof siderails. The frontal-impact and curtain airbags on both sides deployed during the frontal impact, but the seatback-mounted airbags did not deploy.

In the driver area, 34 there was no damage to the steering-wheel airbag or 35 36 37 38 to the airbag module cover. 39 40 41 There was no damage to the steering-wheel rim or spokes, and there was no displacement of the steering column. 42 The stitching and tethering of the side-impact curtain airbag was unraveled and deployment of the airbag curtain had wrinkled the roof headliner near the top of the A-pillar. 43 There was a scuffmark, possibly from airbag powder, on the sill of the driver-door window. 44 45 46 47 48 49 There was no other damage in the driver area.

Other Vehicle Back to Top

| Variable Number and Name                       | Code Value   | Code Description          | Other Options |
|------------------------------------------------|--------------|---------------------------|---------------|
| V301 — Other Vehicle VIN                       | 1B3ES42Y7WD6 | _                         | _             |
| V302 — Other Vehicle<br>Manufacturer/Body Code | 13227        | _                         | _             |
| V303 — Other Vehicle Manufacturer              | 132          | Dodge                     | <u>more</u>   |
| V304 — Other Vehicle Body Code                 | 27           | Compact 100-104.9 in. wb. | <u>more</u>   |
| V305 — Other Vehicle Make/Model                | 0746         | Neon                      | <u>more</u>   |
| V306 — Other Vehicle Model Year                | 1998         | _                         |               |
| V307 — Other Vehicle Mass                      | 001152 kg    | _                         |               |
| V308 — Other Vehicle Number                    | 0            | No separate report        | <u>more</u>   |
| V309 — Other Vehicle Number of Occupants       | 01           | _                         | _             |
| V310 — Other Vehicle Traveling<br>Speed        | 999          | Unknown                   | more          |
|                                                |              |                           |               |