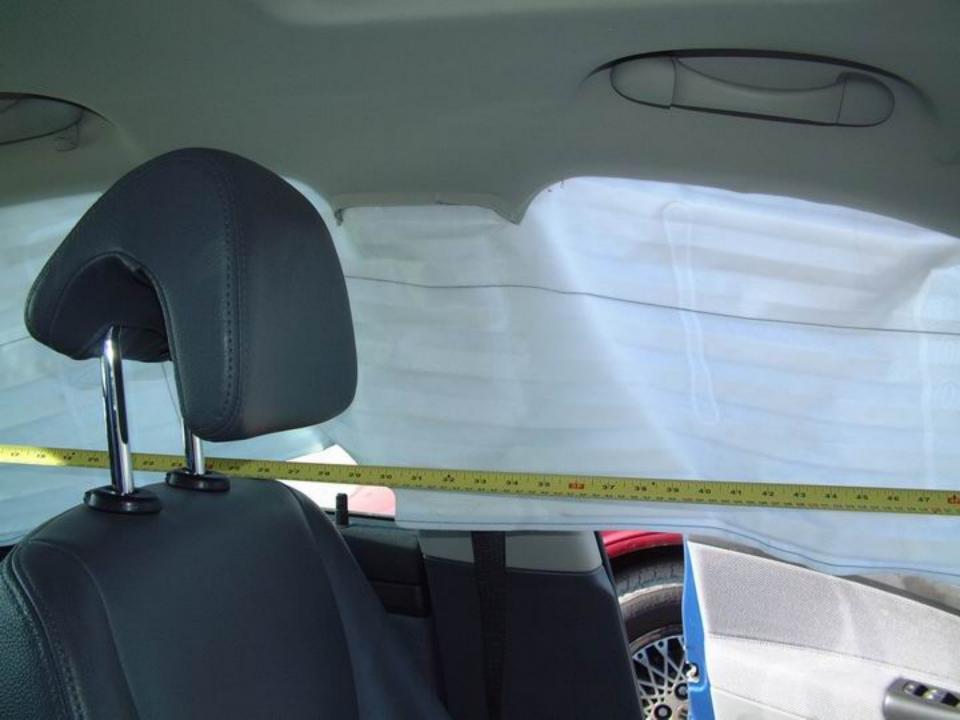

#### Interior

This vehicle was equipped with <u>23</u> steering-wheel and <u>24 25</u> dash-mounted frontal-impact airbags, with <u>32 33</u> front-row side-impact seatback-mounted airbags, and <u>26 27 28 29</u> with side-impact curtain airbags mounted in the <u>30 31</u> roof siderails. The frontal-impact and curtain airbags on both sides deployed during the frontal impact, but the seatback-mounted airbags did not deploy.

In the driver area, 34 there was no damage to the steering-wheel airbag or 35 36 37 38 to the airbag module cover. 39 40 41 There was no damage to the steering-wheel rim or spokes, and there was no displacement of the steering column. 42 The stitching and tethering of the side-impact curtain airbag was unraveled and deployment of the airbag curtain had wrinkled the roof headliner near the top of the A-pillar. 43 There was a scuffmark, possibly from airbag powder, on the sill of the driver-door window. 44 45 46 47 48 49 There was no other damage in the driver area.

| Vehicle letter 1 #2                                      |         |                                       |      |
|----------------------------------------------------------|---------|---------------------------------------|------|
| V577 — Secondary CDC Case<br>Vehicle letter 2 #2         | 00      | Missing Data/Not applicable           | more |
| V578 — Secondary CDC Case<br>Vehicle letter 3 #2         | 00      | Missing Data/Not applicable           | more |
| V579 — Secondary CDC Case<br>Vehicle letter 4 #2         | 00      | Missing Data/Not applicable           | more |
| V580 — Secondary CDC Case<br>Vehicle Extent #2           | 00      | Missing Data/Not applicable           | more |
| V581 — Secondary CDC Case<br>Vehicle -CDC #2             | 9800000 | _                                     |      |
| V582 — Secondary CDC Contacted<br>Vehicle - Impact Speed | 998     | Not Applicable                        | more |
| V583 — Secondary CDC Contacted<br>Vehicle - Estimated By | 8       | Not applicable (no vehicle/no impact) | more |
| V584 — Secondary CDC Contacted<br>Vehicle -crush         | 998     | Not Applicable                        | more |
| V585 — Secondary CDC Contacted<br>Vehicle -clock #1      | 98      | Not Applicable                        | more |
| V586 — Secondary CDC Contacted<br>Vehicle letter 1 #1    | 00      | Missing Data/Not applicable           | more |
| V587 — Secondary CDC Contacted<br>Vehicle letter 2 #1    | 00      | Missing Data/Not applicable           | more |
| V588 — Secondary CDC Contacted<br>Vehicle letter 3 #1    | 00      | Missing Data/Not applicable           | more |
| V589 — Secondary CDC Contacted<br>Vehicle letter 4 #1    | 00      | Missing Data/Not applicable           | more |
| V590 — Secondary CDC Contacted<br>Vehicle Extent #1      | 00      | Missing Data/Not applicable           | more |
| V591 — Secondary CDC Contacted<br>Vehicle -CDC #1        | 9800000 | _                                     | _    |
| V593 — Secondary CDC Contacted<br>Vehicle letter 1 #2    | 00      | Missing Data/Not applicable           | more |
| V594 — Secondary CDC Contacted<br>Vehicle letter 2 #2    | 0.0     | Missing Data/Not applicable           | more |
| V595 — Secondary CDC Contacted<br>Vehicle letter 3 #2    | 00      | Missing Data/Not applicable           | more |
| V596 — Secondary CDC Contacted<br>Vehicle letter 4 #2    | 00      | Missing Data/Not applicable           | more |
| V597 — Secondary CDC Contacted<br>Vehicle Extent #2      | 00      | Missing Data/Not applicable           | more |
| V598 — Secondary CDC Contacted<br>Vehicle -CDC #2        | 9800000 |                                       |      |