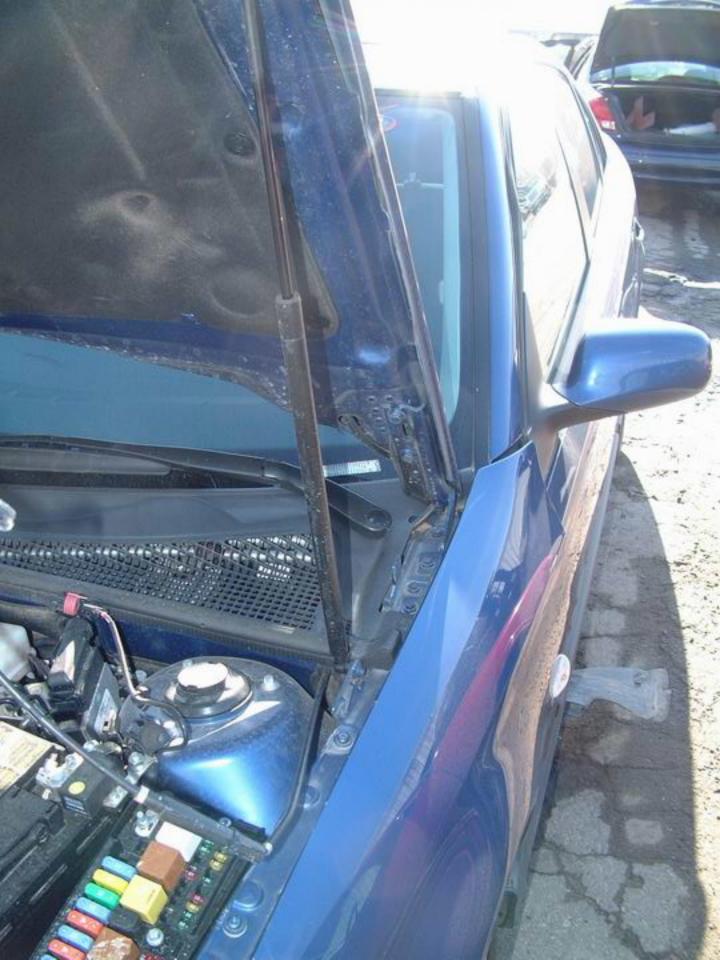

#### **Exterior**

In the front, 11 12 the bumper support, the radiator, and the hood were crushed rearward into the engine

compartment and the front section of the hood was bent down. Body shop personnel had removed the upper radiator support, the grille, and both of the headlight assemblies prior to inspection. 13 Although the center of the hood was bowed up, the hood latch was still attached to the latching mechanism. 14 15 There was no damage to the hood hinges 16 and the rear edge of the hood was elevated but 17 it did not contact the windshield.

59 60 61 62 63 There was no damage in the rear seating area.

# Case Vehicle Exterior

| Variable Number and Name                     | Code<br>Value | Code Description          | Other Options |
|----------------------------------------------|---------------|---------------------------|---------------|
| V1101 — Hood Latch Released                  | 0             | No                        | <u>more</u>   |
| V1102 — Hood Latch Damaged                   | 1             | Yes                       | <u>more</u>   |
| V1103 — Hood Latch Jammed                    | 1             | Yes                       | <u>more</u>   |
| V1104 — Left Hood Hinge Damaged              | 0             | No                        | <u>more</u>   |
| V1105 — Left Hood Hinge Separated            | 8             | Not applicable            | <u>more</u>   |
| V1106 — Right Hood Hinge Damaged             | 0             | No                        | <u>more</u>   |
| V1107 — Right Hood Hinge Separated           | 8             | Not applicable            | <u>more</u>   |
| V1108 — Hood Remained On Vehicle             | 1             | Yes                       | <u>more</u>   |
| V1109 — Rear Hood Edge Elevated              | 1             | Yes                       | <u>more</u>   |
| V1110 — Edge Contacted Windshield            | 0             | No                        | <u>more</u>   |
| V1111 — Edge Penetrated Windshield           | 8             | Not applicable            | <u>more</u>   |
| V1112 — Hood Latch Location                  | 1             | Front of Vehicle          | <u>more</u>   |
| V1113 — Eng/Transmissn Mount<br>Separation   | 0             | No                        | more          |
| V1114 — Steerng Column Flex<br>Coupling      | 9             | Unknown if equipped       | <u>more</u>   |
| V1115 — Steerng Column Coupling<br>Damaged   | 9             | Unknown                   | more          |
| V1116 — Steerng Column Coupling<br>Separated | 9             | Unknown                   | more          |
| V1117 — Eng Comp Telescopng Unit             | 88            | Not collected             | <u>more</u>   |
| V1118 — Comp Orig/Telescopd Diff             | 888           | Not collected             | <u>more</u>   |
| V1119 — Left Side Body Mount<br>Separation   | 8             | Not applicable (unitized) | more          |
| V1120 — Upper Left A-pillar<br>Separation    | 0             | No                        | <u>more</u>   |