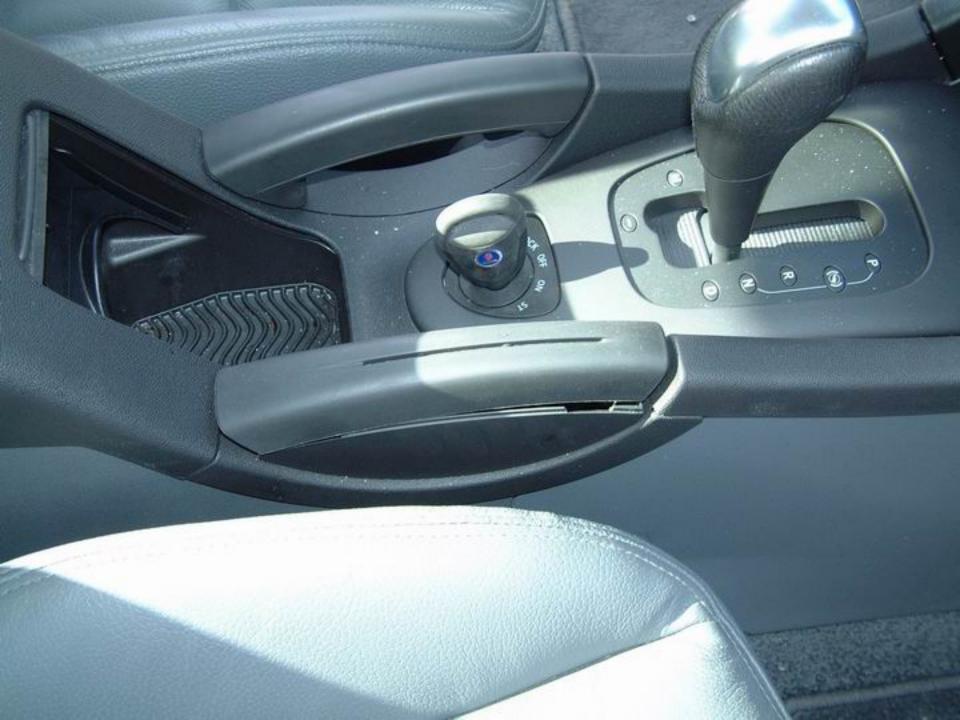

<u>50</u> In the center-front area, the handgrip on the center console was loose <u>51</u> but there was no other damage. <u>52</u> In the right-front passenger area, the dash-mounted airbag and side-impact curtain were deployed. There was no damage to the dash-mounted airbag <u>53</u> <u>54</u> or to the airbag-module cover, <u>55</u> but the surrounding instrument panel was buckled. <u>56</u> There was also no damage to the side-curtain airbag and <u>57</u> <u>58</u> there was no other damage in the right-front passenger area.