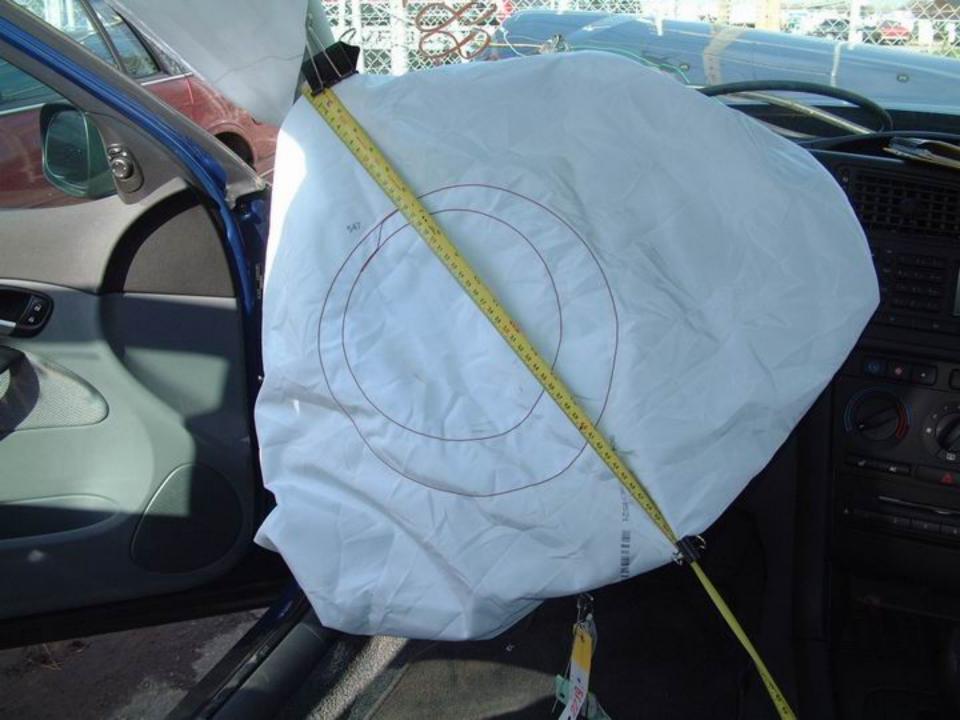

#### Interior

This vehicle was equipped with <u>23</u> steering-wheel and <u>24 25</u> dash-mounted frontal-impact airbags, with <u>32 33</u> front-row side-impact seatback-mounted airbags, and <u>26 27 28 29</u> with side-impact curtain airbags mounted in the <u>30 31</u> roof siderails. The frontal-impact and curtain airbags on both sides deployed during the frontal impact, but the seatback-mounted airbags did not deploy.

In the driver area, 34 there was no damage to the steering-wheel airbag or 35 36 37 38 to the airbag module cover. 39 40 41 There was no damage to the steering-wheel rim or spokes, and there was no displacement of the steering column. 42 The stitching and tethering of the side-impact curtain airbag was unraveled and deployment of the airbag curtain had wrinkled the roof headliner near the top of the A-pillar. 43 There was a scuffmark, possibly from airbag powder, on the sill of the driver-door window. 44 45 46 47 48 49 There was no other damage in the driver area.

#### Driver Airbag

Vents: Y N
if yes, how many: 2

Tethers: Y N
if yes, how many: 2

**Driver Airbag Doors** 

A = door panel, scuffmark