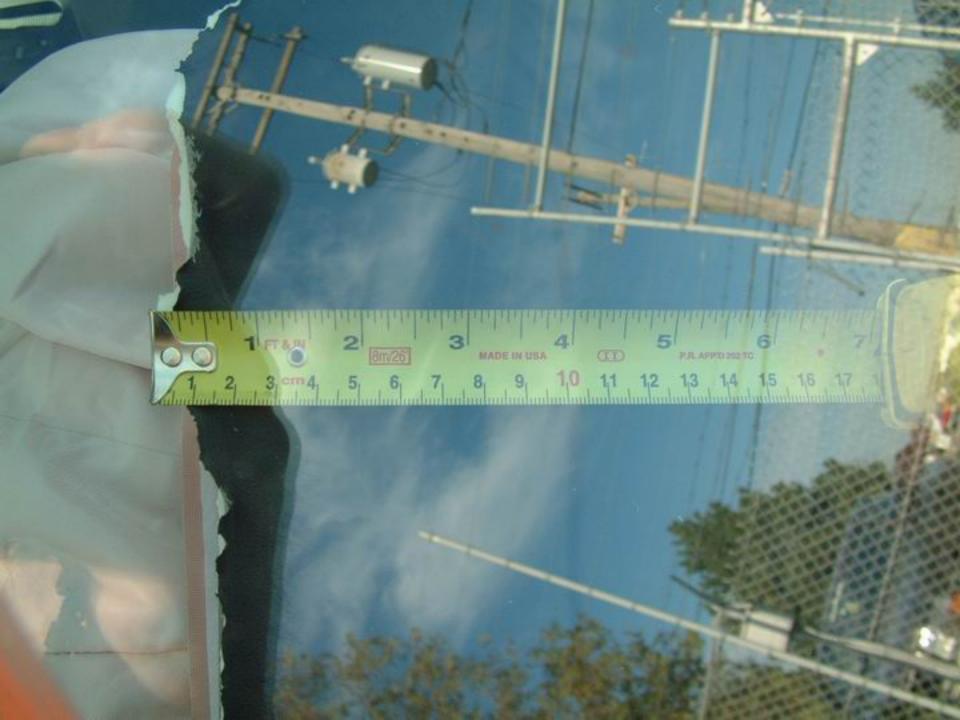

#### **Exterior**

In the front, 11 12 the bumper support, the radiator, and the hood were crushed rearward into the engine

compartment and the front section of the hood was bent down. Body shop personnel had removed the upper radiator support, the grille, and both of the headlight assemblies prior to inspection. 13 Although the center of the hood was bowed up, the hood latch was still attached to the latching mechanism. 14 15 There was no damage to the hood hinges 16 and the rear edge of the hood was elevated but 17 it did not contact the windshield.

In the driver area, 34 there was no damage to the steering-wheel airbag or 35 36 37 38 to the airbag module cover. 39 40 41 There was no damage to the steering-wheel rim or spokes, and there was no displacement of the steering column. 42 The stitching and tethering of the side-impact curtain airbag was unraveled and deployment of the airbag curtain had wrinkled the roof headliner near the top of the A-pillar. 43 There was a scuffmark, possibly from airbag powder, on the sill of the driver-door window. 44 45 46 47 48 49 There was no other damage in the driver area.