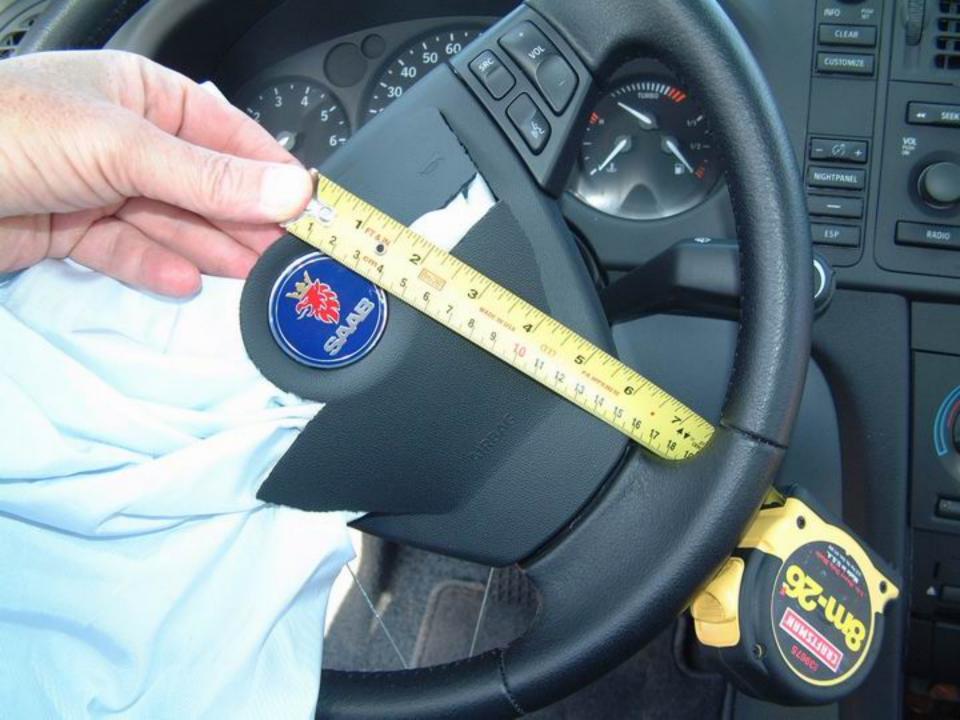

In the driver area, 34 there was no damage to the steering-wheel airbag or 35 36 37 38 to the airbag module cover. 39 40 41 There was no damage to the steering-wheel rim or spokes, and there was no displacement of the steering column. 42 The stitching and tethering of the side-impact curtain airbag was unraveled and deployment of the airbag curtain had wrinkled the roof headliner near the top of the A-pillar. 43 There was a scuffmark, possibly from airbag powder, on the sill of the driver-door window. 44 45 46 47 48 49 There was no other damage in the driver area.

Other Vehicle Back to Top

| Variable Number and Name                       | Code Value   | Code Description          | Other Options |
|------------------------------------------------|--------------|---------------------------|---------------|
| V301 — Other Vehicle VIN                       | 1B3ES42Y7WD6 | _                         | _             |
| V302 — Other Vehicle<br>Manufacturer/Body Code | 13227        | _                         | _             |
| V303 — Other Vehicle Manufacturer              | 132          | Dodge                     | <u>more</u>   |
| V304 — Other Vehicle Body Code                 | 27           | Compact 100-104.9 in. wb. | <u>more</u>   |
| V305 — Other Vehicle Make/Model                | 0746         | Neon                      | <u>more</u>   |
| V306 — Other Vehicle Model Year                | 1998         | _                         |               |
| V307 — Other Vehicle Mass                      | 001152 kg    | _                         |               |
| V308 — Other Vehicle Number                    | 0            | No separate report        | <u>more</u>   |
| V309 — Other Vehicle Number of Occupants       | 01           | _                         | _             |
| V310 — Other Vehicle Traveling<br>Speed        | 999          | Unknown                   | more          |
|                                                |              |                           |               |

| V505 — Maximum Crush - Roof                   | 000 cm | No crush (or less than 1 cm.)                  | <u>more</u> |
|-----------------------------------------------|--------|------------------------------------------------|-------------|
| V506 — Maximum Crush - Other                  | 000 cm | No crush (or less than 1 cm.)                  | more        |
| V507 — Are Events In Chronological<br>Order   | 1      | Yes                                            | more        |
| V508 — Event 1 Impact Location                | 1      | On Roadway                                     | <u>more</u> |
| V509 — Event 1 Impact<br>Configuration        | 11     | FRONT of case veh - FRONT of contacted Vehicle | more        |
| V510 — Event 1 Object/Vehicle<br>Contacted    | 27     | Compact 100-104.9 in. wb.                      | more        |
| V511 — Event 2 Impact Location                | 8      | No 2nd event                                   | <u>more</u> |
| V512 — Event 2 Impact<br>Configuration        | 88     | No 2nd event                                   | more        |
| V513 — Event 2 Object/Vehicle<br>Contacted    | 00     | No object/vehicle contacted                    | more        |
| V514 — Event 3 Impact Location                | 8      | No 3rd event                                   | <u>more</u> |
| V515 — Event 3 Impact<br>Configuration        | 88     | No 3rd event                                   | more        |
| V516 — Event 3 Object/Vehicle<br>Contacted    | 00     | No object/vehicle contacted                    | more        |
| V517 — Event 4 Impact Location                | 8      | No 4th event                                   | <u>more</u> |
| V518 — Event 4 Impact<br>Configuration        | 88     | No 4th event                                   | more        |
| V519 — Event 4 Object/Vehicle<br>Contacted    | 00     | No object/vehicle contacted                    | more        |
| V520 — Event 5 Impact Location                | 8      | No 5th event                                   | <u>more</u> |
| V521 — Event 5 Impact<br>Configuration        | 88     | No 5th event                                   | more        |
| V522 — Event 5 Object/Vehicle<br>Contacted    | 00     | No object/vehicle contacted                    | more        |
| V523 — Event 6 Impact Location                | 8      | No 6th event                                   | <u>more</u> |
| V524 — Event 6 Impact<br>Configuration        | 88     | No 6th event                                   | more        |
| V525 — Event 6 Object/Vehicle<br>Contacted    | 00     | No object/vehicle contacted                    | more        |
| V526 — Event 7 Impact On Road                 | 8      | No 7th event                                   | more        |
| V527 — Event 7 Impact<br>Configuration        | 88     | No 7th event                                   | more        |
| V528 — Event 7 Object/Vehicle<br>Contacted    | 00     | No object/vehicle contacted                    | more        |
| V529 — Primary CDC Case Vehicle -event Number | 1      | Event 1                                        | more        |
| V530 — Primary CDC Case Vehicle               | 999    |                                                |             |