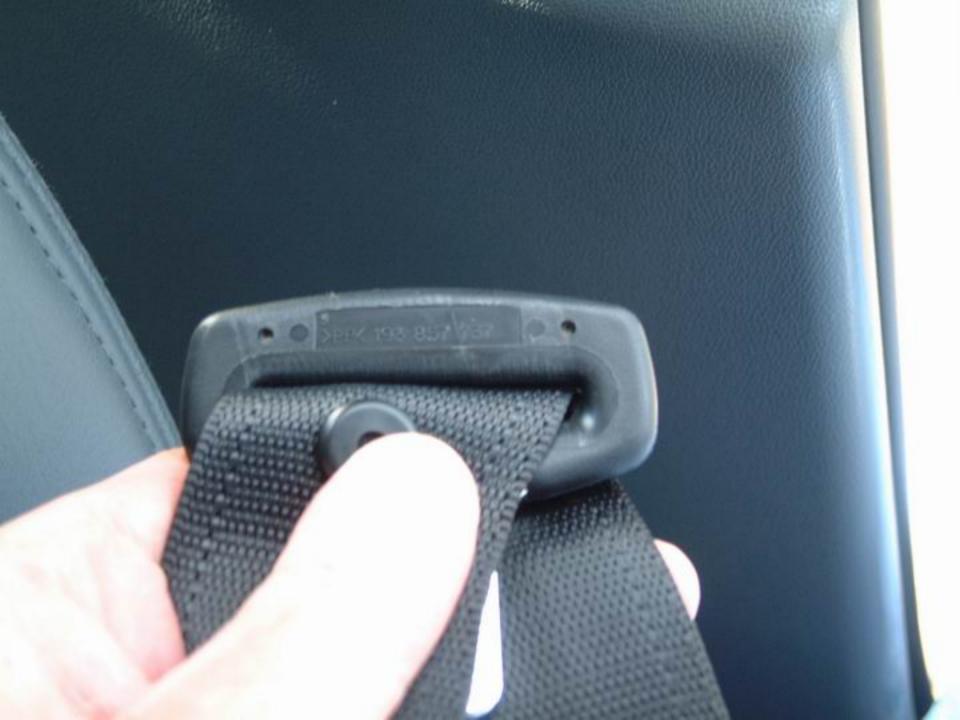

## **OCCUPANT KINEMATICS AND INJURIES**

64 65 66 The 188-cm, 109-kg (6-ft 2-in, 240-lb) 36-year-old male driver was using the available three-point belt with pretensioner and belt load limiter, and the pretensioner, the steering-wheel airbag, and the driver-side curtain airbag deployed in the frontal impact. 67 68 69 Belt use by the driver is confirmed by the shoulder belt being jammed in the plastic D-ring with the belt in an extended mode, 70 by melted plastic on the belt webbing, 71 72 by belt loading marks on the continuous loop of the sliding-latch plate, and 73 by torn stitching of the belt load limiter.

| V1428 — Door Intrusion 04<br>Component           | 88 | Not Applicable | more        |
|--------------------------------------------------|----|----------------|-------------|
| V1429 — Door Intrusion 04<br>Component Damaged 1 | 8  | Not Applicable | <u>more</u> |
| V1430 — Door Intrusion 04<br>Component Damaged 2 | 8  | Not Applicable | more        |

Back to <u>Top</u>

| Variable Number and Name                      | Code Value | Code Description | Other Options |
|-----------------------------------------------|------------|------------------|---------------|
| V1501 — Driver Airbag Equipped                | 1          | Yes              | <u>more</u>   |
| V1502 — Driver Airbag Deployed                | 1          | Yes              | <u>more</u>   |
| V1503 — Driver Airbag Condition               | 0          | No Damage        | <u>more</u>   |
| V1504 — Passenger Airbag Equip                | 1          | Yes              | <u>more</u>   |
| V1505 — Passenger Airbag<br>Deployed          | 1          | Yes              | <u>more</u>   |
| V1506 — Passenger Airbag<br>Condition         | 0          | No Damage        | more          |
| V1507 — Steering Wheel Airbag<br>Tether       | 1          | Yes              | more          |
| V1508 — Driver Airbag Marked By Contact       | 0          | No               | more          |
| V1509 — Passenger Airbag Tether               | 0          | No               | <u>more</u>   |
| V1510 — Passenger Airbag Marked<br>By Contact | 0          | No               | more          |

## **Case Vehicle** Interior

Back to Top

| Variable Number and Name                | Code Value | Code Description     | Other Options |
|-----------------------------------------|------------|----------------------|---------------|
| V1601 — Left Front Door Damaged         | 3          | No, occupant contact | <u>more</u>   |
| V1602 — Right Front Door Damaged        | 0          | No                   | <u>more</u>   |
| V1603 — Left Front Hardware<br>Damaged  | 0          | No                   | more          |
| V1604 — Right Front Hardware<br>Damaged | 0          | No                   | more          |
| V1605 — Left Front Armrest<br>Damaged   | 0          | No                   | more          |

| V1608 — Right Front Glass Damaged   0                                                                                                                                                                                                                                                                                                                                                                                                                                                                                                                                                                                                                                                                                                                                                                                                                                                                                                                                                                                                                                                                                                                                                                                                                                                                                                                                                                                                                                                                                                                                                                                                                                                                                                                                                                                                                                                                                                                                                                                                                                                                                          | V1606 — Right Front Armrest Damaged | 0 | No             | more        |
|--------------------------------------------------------------------------------------------------------------------------------------------------------------------------------------------------------------------------------------------------------------------------------------------------------------------------------------------------------------------------------------------------------------------------------------------------------------------------------------------------------------------------------------------------------------------------------------------------------------------------------------------------------------------------------------------------------------------------------------------------------------------------------------------------------------------------------------------------------------------------------------------------------------------------------------------------------------------------------------------------------------------------------------------------------------------------------------------------------------------------------------------------------------------------------------------------------------------------------------------------------------------------------------------------------------------------------------------------------------------------------------------------------------------------------------------------------------------------------------------------------------------------------------------------------------------------------------------------------------------------------------------------------------------------------------------------------------------------------------------------------------------------------------------------------------------------------------------------------------------------------------------------------------------------------------------------------------------------------------------------------------------------------------------------------------------------------------------------------------------------------|-------------------------------------|---|----------------|-------------|
| V1609 — Left Rear Door Area   Damaged   No   Mo   more                                                                                                                                                                                                                                                                                                                                                                                                                                                                                                                                                                                                                                                                                                                                                                                                                                                                                                                                                                                                                                                                                                                                                                                                                                                                                                                                                                                                                                                                                                                                                                                                                                                                                                                                                                                                                                                                                                                                                                                                                                                                         | V1607 — Left Front Glass Damaged    | 0 | No             | more        |
| Damaged                                                                                                                                                                                                                                                                                                                                                                                                                                                                                                                                                                                                                                                                                                                                                                                                                                                                                                                                                                                                                                                                                                                                                                                                                                                                                                                                                                                                                                                                                                                                                                                                                                                                                                                                                                                                                                                                                                                                                                                                                                                                                                                        | V1608 — Right Front Glass Damaged   | 0 | No             | more        |
| No   No   No   No   No   No   No   No                                                                                                                                                                                                                                                                                                                                                                                                                                                                                                                                                                                                                                                                                                                                                                                                                                                                                                                                                                                                                                                                                                                                                                                                                                                                                                                                                                                                                                                                                                                                                                                                                                                                                                                                                                                                                                                                                                                                                                                                                                                                                          | II II                               | 0 | No             | more        |
| Damaged   No                                                                                                                                                                                                                                                                                                                                                                                                                                                                                                                                                                                                                                                                                                                                                                                                                                                                                                                                                                                                                                                                                                                                                                                                                                                                                                                                                                                                                                                                                                                                                                                                                                                                                                                                                                                                                                                                                                                                                                                                                                                                                                                   |                                     | 0 | No             | more        |
| No   No   More                                                                                                                                                                                                                                                                                                                                                                                                                                                                                                                                                                                                                                                                                                                                                                                                                                                                                                                                                                                                                                                                                                                                                                                                                                                                                                                                                                                                                                                                                                                                                                                                                                                                                                                                                                                                                                                                                                                                                                                                                                                                                                                 | II II                               | 0 | No             | <u>more</u> |
| No   More                                                                                                                                                                                                                                                                                                                                                                                                                                                                                                                                                                                                                                                                                                                                                                                                                                                                                                                                                                                                                                                                                                                                                                                                                                                                                                                                                                                                                                                                                                                                                                                                                                                                                                                                                                                                                                                                                                                                                                                                                                                                                                                      |                                     | 0 | No             | more        |
| No                                                                                                                                                                                                                                                                                                                                                                                                                                                                                                                                                                                                                                                                                                                                                                                                                                                                                                                                                                                                                                                                                                                                                                                                                                                                                                                                                                                                                                                                                                                                                                                                                                                                                                                                                                                                                                                                                                                                                                                                                                                                                                                             | ll l                                | 0 | No             | more        |
| V1616 — Right Rear Glass Damaged                                                                                                                                                                                                                                                                                                                                                                                                                                                                                                                                                                                                                                                                                                                                                                                                                                                                                                                                                                                                                                                                                                                                                                                                                                                                                                                                                                                                                                                                                                                                                                                                                                                                                                                                                                                                                                                                                                                                                                                                                                                                                               |                                     | 0 | No             | more        |
| V1617 — Left Roof Side Rail   Damaged   No   more                                                                                                                                                                                                                                                                                                                                                                                                                                                                                                                                                                                                                                                                                                                                                                                                                                                                                                                                                                                                                                                                                                                                                                                                                                                                                                                                                                                                                                                                                                                                                                                                                                                                                                                                                                                                                                                                                                                                                                                                                                                                              | V1615 — Left Rear Glass Damaged     | 0 | No             | <u>more</u> |
| Damaged  V1618 — Right Roof Side Rail Damaged  V1619 — Left B-pillar Damaged  V1620 — Right B-pillar Damaged  V1621 — Left C-pillar Damaged  V1622 — Right C-pillar Damaged  V1623 — Left D-pillar Damaged  V1624 — Right D-pillar Damaged  V1625 — Left Headlining Damaged  V1626 — Right Headlining Damaged  V1627 — Left Roof Structure Damaged  V1628 — Right Roof Structure Damaged  V1629 — Left T/Sun Roof Damaged  V1631 — Other Left Side Item Damagd  V1632 — Other Right Side Item Damaged  V1632 — Other Right Side Item Damaged  No  Mo  more  No  more No  more No  more No  more No  more No  more No  more No  more No  more No  more No  more No  more No  more No  more No  more No  more No  more No  more No  more No  more No  more No  more No  more No  more No  more No  more No  more No  more No  more No  more No  more No  more No  more No  more No  more No  more No  more No  more No  more No  more No  more No  more No  more No  more No  more No  more No  more No  more No  more No  more No  more No  more No  more No  more No  more No  more No  more No  more No  more No  more No  more No  more No  more No  more No  more No  more No  more No  more No  more No  more No  more No  more No  more No  more No  more No  more No  more No  more No  more No  more No  more No  more No  more No  more No  more No  more No  more No  more No  more No  more No  more No  more No  more No  more No  more No  more No  more No  more No  more No  more No  more No  more No  more No  more No  more No  more No  more No  more No  more No  more No  more No  more No  more No  more No  more No  more No  more No  more No  more No  more No  more No  more No  more No  more No  more No  more No  more No  more No  more No  more No  more No  more No  more No  more No  more No  more No  more No  more No  more No  more No  more No  more No  more No  more No  more No  more No  more No  more No  more No  more No  more No  more No  more No  more No  more No  more No  more No  more No  more No  more No  more No  more No  more No  more No  more No  more No  more No  | V1616 — Right Rear Glass Damaged    | 0 | No             | <u>more</u> |
| No   More   More   No   More   More   No   More   More   No   More   Mor   | II II                               | 0 | No             | more        |
| V1620 — Right B-pillar Damaged                                                                                                                                                                                                                                                                                                                                                                                                                                                                                                                                                                                                                                                                                                                                                                                                                                                                                                                                                                                                                                                                                                                                                                                                                                                                                                                                                                                                                                                                                                                                                                                                                                                                                                                                                                                                                                                                                                                                                                                                                                                                                                 |                                     | 0 | No             | more        |
| V1621 — Left C-pillar Damaged       0       No       more         V1622 — Right C-pillar Damaged       0       No       more         V1623 — Left D-pillar Damaged       8       Not applicable       more         V1624 — Right D-pillar Damaged       8       Not applicable       more         V1625 — Left Headlining Damaged       1       Yes       more         V1626 — Right Headlining Damaged       0       No       more         V1627 — Left Roof Structure       0       No       more         V1628 — Right Roof Structure       0       No       more         V1629 — Left T/Sun Roof Damaged       0       No       more         V1630 — Right T/Sun Roof Damaged       0       No       more         V1631 — Other Left Side Item       8       Not applicable       more         V1632 — Other Right Side Item       8       Not applicable       more                                                                                                                                                                                                                                                                                                                                                                                                                                                                                                                                                                                                                                                                                                                                                                                                                                                                                                                                                                                                                                                                                                                                                                                                                                                       | V1619 — Left B-pillar Damaged       | 0 | No             | <u>more</u> |
| V1622 — Right C-pillar Damaged       0       No       more         V1623 — Left D-pillar Damaged       8       Not applicable       more         V1624 — Right D-pillar Damaged       8       Not applicable       more         V1625 — Left Headlining Damaged       1       Yes       more         V1626 — Right Headlining Damaged       0       No       more         V1627 — Left Roof Structure       0       No       more         V1628 — Right Roof Structure       0       No       more         V1629 — Left T/Sun Roof Damaged       0       No       more         V1630 — Right T/Sun Roof Damaged       0       No       more         V1631 — Other Left Side Item       8       Not applicable       more         V1632 — Other Right Side Item       8       Not applicable       more                                                                                                                                                                                                                                                                                                                                                                                                                                                                                                                                                                                                                                                                                                                                                                                                                                                                                                                                                                                                                                                                                                                                                                                                                                                                                                                         | V1620 — Right B-pillar Damaged      | 0 | No             | <u>more</u> |
| V1623 — Left D-pillar Damaged       8       Not applicable       more         V1624 — Right D-pillar Damaged       8       Not applicable       more         V1625 — Left Headlining Damaged       1       Yes       more         V1626 — Right Headlining Damaged       0       No       more         V1627 — Left Roof Structure       0       No       more         V1628 — Right Roof Structure       0       No       more         V1629 — Left T/Sun Roof Damaged       0       No       more         V1630 — Right T/Sun Roof Damaged       0       No       more         V1631 — Other Left Side Item       8       Not applicable       more         V1632 — Other Right Side Item       8       Not applicable       more                                                                                                                                                                                                                                                                                                                                                                                                                                                                                                                                                                                                                                                                                                                                                                                                                                                                                                                                                                                                                                                                                                                                                                                                                                                                                                                                                                                            | V1621 — Left C-pillar Damaged       | 0 | No             | <u>more</u> |
| V1624 — Right D-pillar Damaged  V1625 — Left Headlining Damaged  V1626 — Right Headlining Damaged  V1626 — Right Headlining Damaged  V1627 — Left Roof Structure  Damaged  V1628 — Right Roof Structure  Damaged  V1629 — Left T/Sun Roof Damaged  V1630 — Right T/Sun Roof Damaged  V1631 — Other Left Side Item  Damagd  V1632 — Other Right Side Item  Damagd  Not applicable  Mot applicable  Mot applicable  More                                                                                                                                                                                                                                                                                                                                                                                                                                                                                                                                                                                                                                                                                                                                                                                                                                                                                                                                                                                                                                                                                                                                                                                                                                                                                                                                                                                                                                                                                                                                                                                                                                                                                                         | V1622 — Right C-pillar Damaged      | 0 | No             | <u>more</u> |
| V1625 — Left Headlining Damaged  V1626 — Right Headlining Damaged  V1626 — Right Headlining Damaged  V1627 — Left Roof Structure  Damaged  V1628 — Right Roof Structure  Damaged  V1629 — Left T/Sun Roof Damaged  V1630 — Right T/Sun Roof Damaged  V1631 — Other Left Side Item  Damaged  V1632 — Other Right Side Item  Damaged  Not applicable  Mot applicable  Mot applicable  More                                                                                                                                                                                                                                                                                                                                                                                                                                                                                                                                                                                                                                                                                                                                                                                                                                                                                                                                                                                                                                                                                                                                                                                                                                                                                                                                                                                                                                                                                                                                                                                                                                                                                                                                       | V1623 — Left D-pillar Damaged       | 8 | Not applicable | more        |
| V1626 — Right Headlining Damaged  V1627 — Left Roof Structure Damaged  V1628 — Right Roof Structure Damaged  V1629 — Left T/Sun Roof Damaged  V1630 — Right T/Sun Roof Damaged  V1631 — Other Left Side Item Damagd  V1632 — Other Right Side Item Damagd  V1632 — Other Right Side Item Damagd  V1632 — Other Right Side Item Damagd  No  more  No  paraged  Not applicable  more                                                                                                                                                                                                                                                                                                                                                                                                                                                                                                                                                                                                                                                                                                                                                                                                                                                                                                                                                                                                                                                                                                                                                                                                                                                                                                                                                                                                                                                                                                                                                                   | V1624 — Right D-pillar Damaged      | 8 | Not applicable | <u>more</u> |
| V1627 — Left Roof Structure Damaged  V1628 — Right Roof Structure Damaged  V1629 — Left T/Sun Roof Damaged  V1630 — Right T/Sun Roof Damaged  V1631 — Other Left Side Item Damagd  V1632 — Other Right Side Item Damagd  V1632 — Other Right Side Item Damagd  No  Imore  Imore  No  Imore  No  Imore  No  Imore  No  Imore  No  Imore  No | V1625 — Left Headlining Damaged     | 1 | Yes            | more        |
| No   Mo   Mo   Mo   Mo   Mo   Mo   Mo                                                                                                                                                                                                                                                                                                                                                                                                                                                                                                                                                                                                                                                                                                                                                                                                                                                                                                                                                                                                                                                                                                                                                                                                                                                                                                                                                                                                                                                                                                                                                                                                                                                                                                                                                                                                                                                                                                                                                                                                                                                                                          | V1626 — Right Headlining Damaged    | 0 | No             | more        |
| Damaged  V1629 — Left T/Sun Roof Damaged  V1630 — Right T/Sun Roof Damaged  V1631 — Other Left Side Item Damagd  V1632 — Other Right Side Item Damagd  No  No  more  No  more  No  more  No  No  more  No  more  No  paraged  No  No  more  No  more  No  paraged  No  para |                                     | 0 | No             | more        |
| V1630 — Right T/Sun Roof Damaged       0       No       more         V1631 — Other Left Side Item Damagd       8       Not applicable       more         V1632 — Other Right Side Item Damagd       8       Not applicable       more                                                                                                                                                                                                                                                                                                                                                                                                                                                                                                                                                                                                                                                                                                                                                                                                                                                                                                                                                                                                                                                                                                                                                                                                                                                                                                                                                                                                                                                                                                                                                                                                                                                                                                                                                                                                                                                                                          |                                     | 0 | No             | more        |
| V1631 — Other Left Side Item   8   Not applicable   more                                                                                                                                                                                                                                                                                                                                                                                                                                                                                                                                                                                                                                                                                                                                                                                                                                                                                                                                                                                                                                                                                                                                                                                                                                                                                                                                                                                                                                                                                                                                                                                                                                                                                                                                                                                                                                                                                                                                                                                                                                                                       | V1629 — Left T/Sun Roof Damaged     | 0 | No             | more        |
| V1631 — Other Left Side Item     8     Not applicable     more       V1632 — Other Right Side Item     8     Not applicable     more       Damagd     Not applicable     more                                                                                                                                                                                                                                                                                                                                                                                                                                                                                                                                                                                                                                                                                                                                                                                                                                                                                                                                                                                                                                                                                                                                                                                                                                                                                                                                                                                                                                                                                                                                                                                                                                                                                                                                                                                                                                                                                                                                                  | V1630 — Right T/Sun Roof Damaged    | 0 | No             | more        |
| V1632 — Other Right Side Item Damagd  8 Not applicable  more                                                                                                                                                                                                                                                                                                                                                                                                                                                                                                                                                                                                                                                                                                                                                                                                                                                                                                                                                                                                                                                                                                                                                                                                                                                                                                                                                                                                                                                                                                                                                                                                                                                                                                                                                                                                                                                                                                                                                                                                                                                                   | V1631 — Other Left Side Item        | 8 | Not applicable | more        |
|                                                                                                                                                                                                                                                                                                                                                                                                                                                                                                                                                                                                                                                                                                                                                                                                                                                                                                                                                                                                                                                                                                                                                                                                                                                                                                                                                                                                                                                                                                                                                                                                                                                                                                                                                                                                                                                                                                                                                                                                                                                                                                                                | V1632 — Other Right Side Item       | 8 | Not applicable | more        |
| V1633 — Foot Controls Damaged 0 No more                                                                                                                                                                                                                                                                                                                                                                                                                                                                                                                                                                                                                                                                                                                                                                                                                                                                                                                                                                                                                                                                                                                                                                                                                                                                                                                                                                                                                                                                                                                                                                                                                                                                                                                                                                                                                                                                                                                                                                                                                                                                                        | V1633 — Foot Controls Damaged       | 0 | No             | more        |

| V1634 — Ignition Key Damaged              | 0 | No             | <u>more</u> |
|-------------------------------------------|---|----------------|-------------|
| V1635 — Rear View Mirror Damaged          | 0 | No             | more        |
| V1636 — Sunvisor/Fitting Damaged          | 0 | No             | <u>more</u> |
| V1637 — Windshield Molding<br>Damaged     | 0 | No             | more        |
| V1638 — Left A-pillar Damaged             | 0 | No             | more        |
| V1639 — Right A-pillar Damaged            | 0 | No             | <u>more</u> |
| V1640 — Center Console Damaged            | 1 | Yes            | <u>more</u> |
| V1641 — Transmission Lever<br>Damaged     | 0 | No             | <u>more</u> |
| V1642 — Horn/Spoke Shroud<br>Damagd       | 0 | No             | <u>more</u> |
| V1643 — Upper Panel Damaged               | 0 | No             | <u>more</u> |
| V1644 — Mid Panel Damaged                 | 0 | No             | <u>more</u> |
| V1645 — Lower Panel Damaged               | 0 | No             | <u>more</u> |
| V1646 — Ashtray Damaged                   | 0 | No             | <u>more</u> |
| V1647 — Control Knob/Lever<br>Damaged     | 0 | No             | more        |
| V1648 — Glove Compartment Area<br>Damaged | 0 | No             | <u>more</u> |
| V1649 — Instruments Damaged               | 0 | No             | <u>more</u> |
| V1650 — Park Brake Release<br>Damaged     | 8 | Not applicable | <u>more</u> |
| V1651 — Park Brake Pedal Damaged          | 8 | Not applicable | more        |
| V1652 — A/C Or Upper Vent<br>Damaged      | 0 | No             | <u>more</u> |
| V1653 — Heater Or A/C Duct<br>Damaged     | 0 | No             | <u>more</u> |
| V1654 — Radio Damaged                     | 0 | No             | <u>more</u> |
| V1655 — Other Item Damaged                | 8 | Not applicable | more        |
| V1656 — Rear Window Damaged               | 0 | No             | more        |
| V1657 — Rear Window Header<br>Damaged     | 0 | No             | <u>more</u> |
| V1658 — Vertical Console Damaged          | 0 | No             | more        |
| V1659 — Roof Console Damaged              | 0 | No             | more        |

## Case Vehicle Seats Back to Top

| Variable Number and Name | <b>Code Value</b> | Code Description | Other<br>Options |
|--------------------------|-------------------|------------------|------------------|
|                          |                   |                  |                  |

| V1701 — Driver Front Seat Type                  | 05 | Bucket         | <u>more</u> |
|-------------------------------------------------|----|----------------|-------------|
| V1702 — Passenger Front Seat<br>Type            | 05 | Bucket         | more        |
| V1703 — Driver Seat Mount Type                  | 1  | Standard       | more        |
| V1704 — Passenger Seat Mount<br>Type            | 1  | Standard       | more        |
| V1705 — Driver Swivel Mechanism<br>Equipped     | 0  | No             | more        |
| V1706 — Passenger Swivel<br>Mechanism Equipped  | 0  | No             | more        |
| V1707 — Driver Seat Original<br>Equipment       | 1  | Yes            | more        |
| V1708 — Passenger Seat Original<br>Equipment    | 1  | Yes            | more        |
| V1709 — Driver Seat/Rear<br>Occupant Contact    | 8  | Not applicable | more        |
| V1710 — Passenger Seat/Rear<br>Occupant Contact | 8  | Not applicable | more        |
| V1711 — Driver Seat Damage                      | 0  | None           | more        |
| V1712 — Passenger Seat Damage                   | 0  | None           | <u>more</u> |
| V1713 — Center Front Armrest<br>Damaged         | 0  | No             | more        |
| V1714 — Driver Seat Rotation                    | 0  | None apparent  | <u>more</u> |
| V1715 — Passenger Seat Rotation                 | 0  | None apparent  | <u>more</u> |
| V1716 — Driver Seat-back Type                   | 3  | Reclining      | <u>more</u> |
| V1717 — Passenger Seat-back Type                | 3  | Reclining      | more        |
| V1718 — Driver Seat-back Lock<br>Type           | 3  | Power          | more        |
| V1719 — Passenger Seat-back Lock<br>Type        | 1  | Manual         | more        |
| V1720 — Driver Seat-back Lock<br>Held           | 1  | Yes            | more        |
| V1721 — Passenger Seat-back Lock<br>Held        | 1  | Yes            | more        |
| V1722 — Driver Recliner<br>Mechanism Held       | 1  | Yes            | more        |
| V1723 — Passenger Recliner<br>Mechanism Held    | 1  | Yes            | more        |
| V1724 — Driver Head Restraint<br>Type           | 1  | Adjustable     | more        |
| V1725 — Passenger Head Restraint Type           | 1  | Adjustable     | more        |