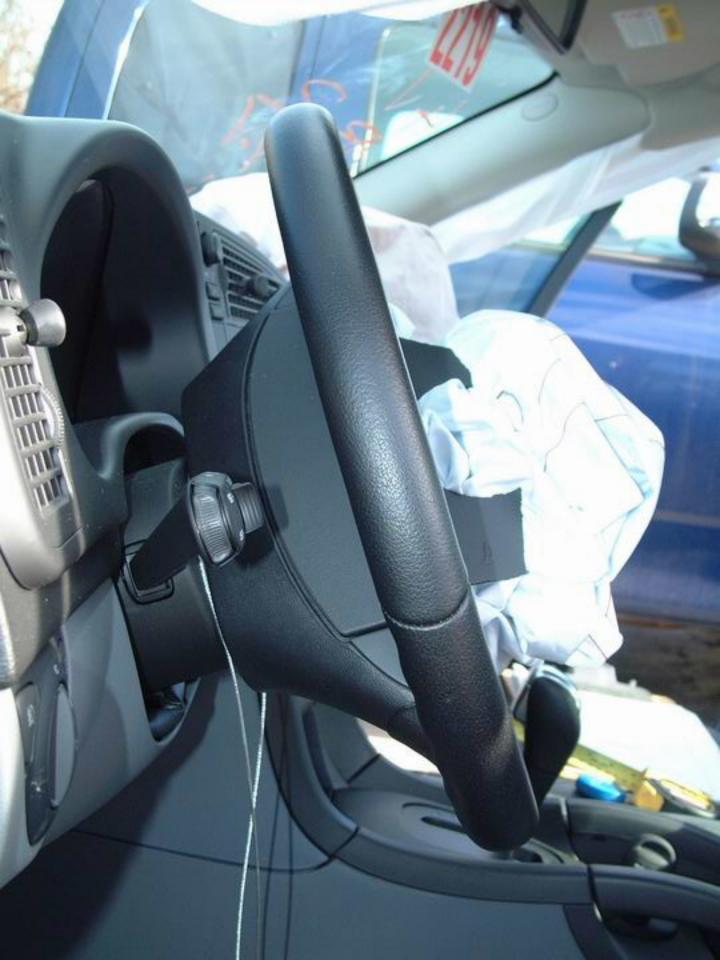

#### Interior

This vehicle was equipped with <u>23</u> steering-wheel and <u>24 25</u> dash-mounted frontal-impact airbags, with <u>32 33</u> front-row side-impact seatback-mounted airbags, and <u>26 27 28 29</u> with side-impact curtain airbags mounted in the <u>30 31</u> roof siderails. The frontal-impact and curtain airbags on both sides deployed during the frontal impact, but the seatback-mounted airbags did not deploy.

In the driver area, 34 there was no damage to the steering-wheel airbag or 35 36 37 38 to the airbag module cover. 39 40 41 There was no damage to the steering-wheel rim or spokes, and there was no displacement of the steering column. 42 The stitching and tethering of the side-impact curtain airbag was unraveled and deployment of the airbag curtain had wrinkled the roof headliner near the top of the A-pillar. 43 There was a scuffmark, possibly from airbag powder, on the sill of the driver-door window. 44 45 46 47 48 49 There was no other damage in the driver area.

Other Vehicle Back to Top

| Variable Number and Name                       | Code Value   | Code Description          | Other Options |
|------------------------------------------------|--------------|---------------------------|---------------|
| V301 — Other Vehicle VIN                       | 1B3ES42Y7WD6 | _                         | _             |
| V302 — Other Vehicle<br>Manufacturer/Body Code | 13227        | _                         | _             |
| V303 — Other Vehicle Manufacturer              | 132          | Dodge                     | <u>more</u>   |
| V304 — Other Vehicle Body Code                 | 27           | Compact 100-104.9 in. wb. | <u>more</u>   |
| V305 — Other Vehicle Make/Model                | 0746         | Neon                      | <u>more</u>   |
| V306 — Other Vehicle Model Year                | 1998         | _                         |               |
| V307 — Other Vehicle Mass                      | 001152 kg    | _                         |               |
| V308 — Other Vehicle Number                    | 0            | No separate report        | <u>more</u>   |
| V309 — Other Vehicle Number of Occupants       | 01           | _                         | _             |
| V310 — Other Vehicle Traveling<br>Speed        | 999          | Unknown                   | more          |
|                                                |              |                           |               |

| V505 — Maximum Crush - Roof                   | 000 cm | No crush (or less than 1 cm.)                  | <u>more</u> |
|-----------------------------------------------|--------|------------------------------------------------|-------------|
| V506 — Maximum Crush - Other                  | 000 cm | No crush (or less than 1 cm.)                  | more        |
| V507 — Are Events In Chronological<br>Order   | 1      | Yes                                            | more        |
| V508 — Event 1 Impact Location                | 1      | On Roadway                                     | <u>more</u> |
| V509 — Event 1 Impact<br>Configuration        | 11     | FRONT of case veh - FRONT of contacted Vehicle | more        |
| V510 — Event 1 Object/Vehicle<br>Contacted    | 27     | Compact 100-104.9 in. wb.                      | more        |
| V511 — Event 2 Impact Location                | 8      | No 2nd event                                   | <u>more</u> |
| V512 — Event 2 Impact<br>Configuration        | 88     | No 2nd event                                   | more        |
| V513 — Event 2 Object/Vehicle<br>Contacted    | 00     | No object/vehicle contacted                    | more        |
| V514 — Event 3 Impact Location                | 8      | No 3rd event                                   | <u>more</u> |
| V515 — Event 3 Impact<br>Configuration        | 88     | No 3rd event                                   | more        |
| V516 — Event 3 Object/Vehicle<br>Contacted    | 00     | No object/vehicle contacted                    | more        |
| V517 — Event 4 Impact Location                | 8      | No 4th event                                   | <u>more</u> |
| V518 — Event 4 Impact<br>Configuration        | 88     | No 4th event                                   | more        |
| V519 — Event 4 Object/Vehicle<br>Contacted    | 00     | No object/vehicle contacted                    | more        |
| V520 — Event 5 Impact Location                | 8      | No 5th event                                   | <u>more</u> |
| V521 — Event 5 Impact<br>Configuration        | 88     | No 5th event                                   | more        |
| V522 — Event 5 Object/Vehicle<br>Contacted    | 00     | No object/vehicle contacted                    | more        |
| V523 — Event 6 Impact Location                | 8      | No 6th event                                   | <u>more</u> |
| V524 — Event 6 Impact<br>Configuration        | 88     | No 6th event                                   | more        |
| V525 — Event 6 Object/Vehicle<br>Contacted    | 00     | No object/vehicle contacted                    | more        |
| V526 — Event 7 Impact On Road                 | 8      | No 7th event                                   | more        |
| V527 — Event 7 Impact<br>Configuration        | 88     | No 7th event                                   | more        |
| V528 — Event 7 Object/Vehicle<br>Contacted    | 00     | No object/vehicle contacted                    | more        |
| V529 — Primary CDC Case Vehicle -event Number | 1      | Event 1                                        | more        |
| V530 — Primary CDC Case Vehicle               | 999    |                                                |             |