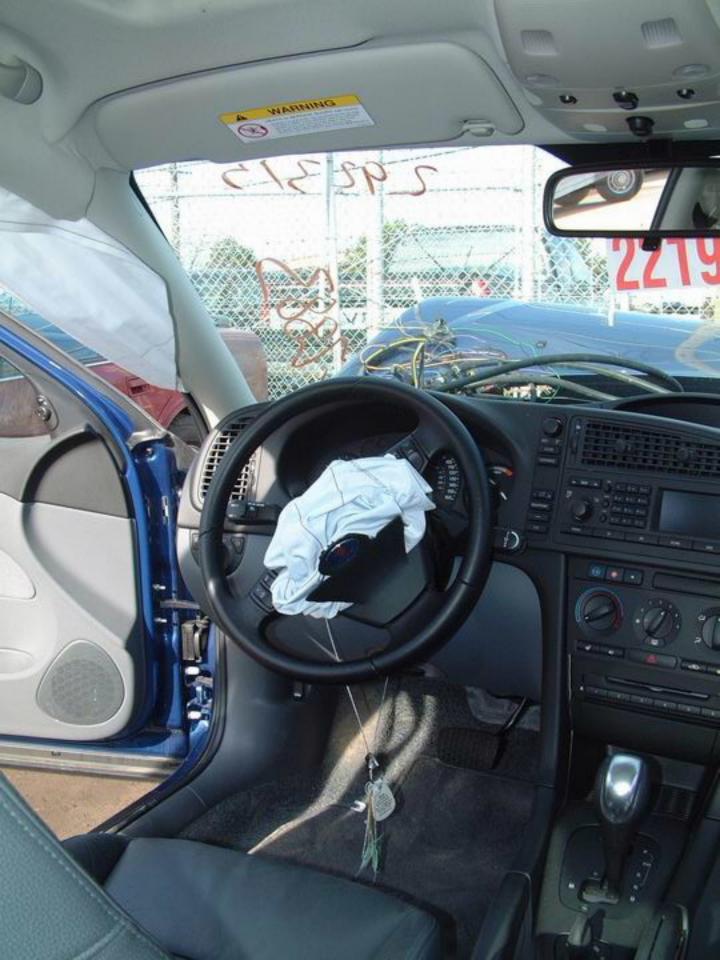

#### Interior

This vehicle was equipped with <u>23</u> steering-wheel and <u>24 25</u> dash-mounted frontal-impact airbags, with <u>32 33</u> front-row side-impact seatback-mounted airbags, and <u>26 27 28 29</u> with side-impact curtain airbags mounted in the <u>30 31</u> roof siderails. The frontal-impact and curtain airbags on both sides deployed during the frontal impact, but the seatback-mounted airbags did not deploy.

In the driver area, 34 there was no damage to the steering-wheel airbag or 35 36 37 38 to the airbag module cover. 39 40 41 There was no damage to the steering-wheel rim or spokes, and there was no displacement of the steering column. 42 The stitching and tethering of the side-impact curtain airbag was unraveled and deployment of the airbag curtain had wrinkled the roof headliner near the top of the A-pillar. 43 There was a scuffmark, possibly from airbag powder, on the sill of the driver-door window. 44 45 46 47 48 49 There was no other damage in the driver area.

Other Vehicle Back to Top

| Variable Number and Name                       | Code Value   | Code Description          | Other Options |
|------------------------------------------------|--------------|---------------------------|---------------|
| V301 — Other Vehicle VIN                       | 1B3ES42Y7WD6 | _                         | _             |
| V302 — Other Vehicle<br>Manufacturer/Body Code | 13227        | _                         | _             |
| V303 — Other Vehicle Manufacturer              | 132          | Dodge                     | <u>more</u>   |
| V304 — Other Vehicle Body Code                 | 27           | Compact 100-104.9 in. wb. | <u>more</u>   |
| V305 — Other Vehicle Make/Model                | 0746         | Neon                      | <u>more</u>   |
| V306 — Other Vehicle Model Year                | 1998         | _                         |               |
| V307 — Other Vehicle Mass                      | 001152 kg    | _                         |               |
| V308 — Other Vehicle Number                    | 0            | No separate report        | <u>more</u>   |
| V309 — Other Vehicle Number of Occupants       | 01           | _                         | _             |
| V310 — Other Vehicle Traveling<br>Speed        | 999          | Unknown                   | more          |
|                                                |              |                           |               |