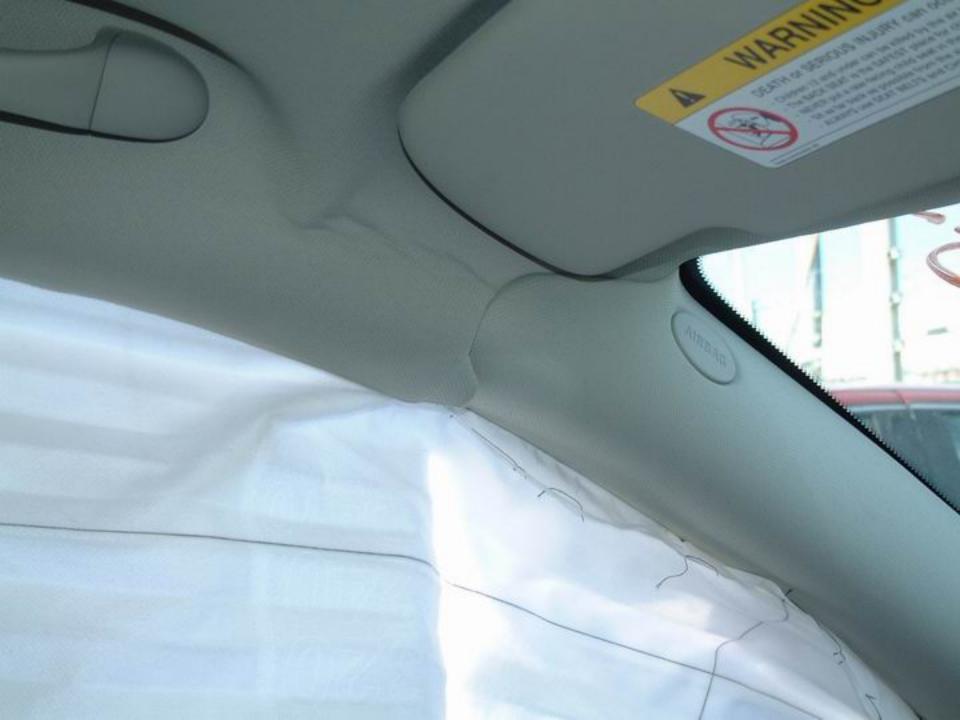

#### Interior

This vehicle was equipped with <u>23</u> steering-wheel and <u>24 25</u> dash-mounted frontal-impact airbags, with <u>32 33</u> front-row side-impact seatback-mounted airbags, and <u>26 27 28 29</u> with side-impact curtain airbags mounted in the <u>30 31</u> roof siderails. The frontal-impact and curtain airbags on both sides deployed during the frontal impact, but the seatback-mounted airbags did not deploy.

In the driver area, 34 there was no damage to the steering-wheel airbag or 35 36 37 38 to the airbag module cover. 39 40 41 There was no damage to the steering-wheel rim or spokes, and there was no displacement of the steering column. 42 The stitching and tethering of the side-impact curtain airbag was unraveled and deployment of the airbag curtain had wrinkled the roof headliner near the top of the A-pillar. 43 There was a scuffmark, possibly from airbag powder, on the sill of the driver-door window. 44 45 46 47 48 49 There was no other damage in the driver area.