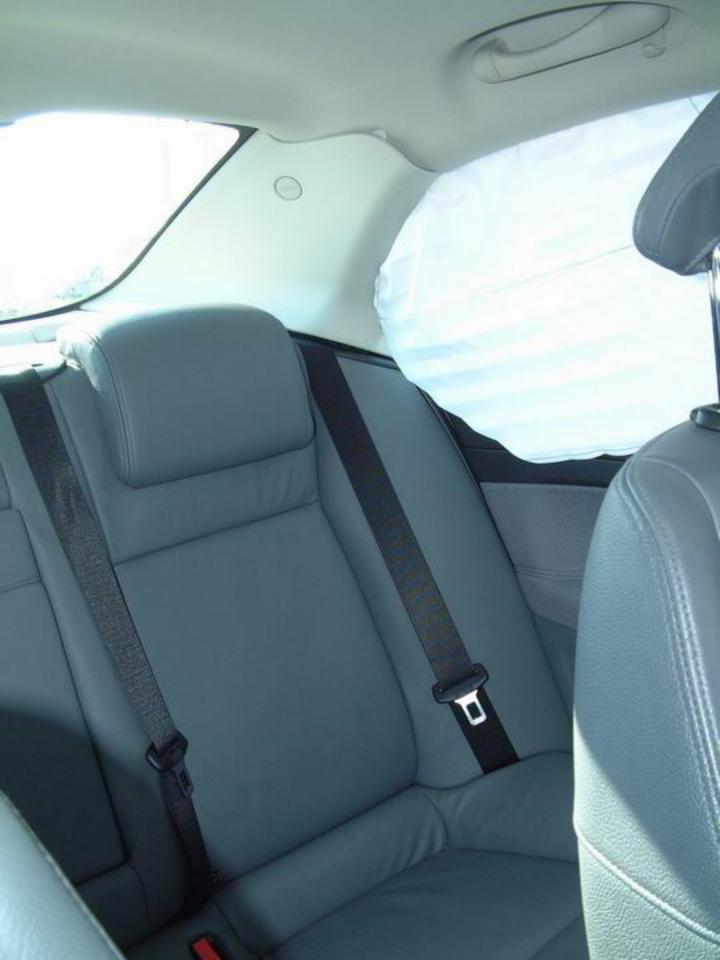

#### Interior

This vehicle was equipped with <u>23</u> steering-wheel and <u>24 25</u> dash-mounted frontal-impact airbags, with <u>32 33</u> front-row side-impact seatback-mounted airbags, and <u>26 27 28 29</u> with side-impact curtain airbags mounted in the <u>30 31</u> roof siderails. The frontal-impact and curtain airbags on both sides deployed during the frontal impact, but the seatback-mounted airbags did not deploy.

In the driver area, 34 there was no damage to the steering-wheel airbag or 35 36 37 38 to the airbag module cover. 39 40 41 There was no damage to the steering-wheel rim or spokes, and there was no displacement of the steering column. 42 The stitching and tethering of the side-impact curtain airbag was unraveled and deployment of the airbag curtain had wrinkled the roof headliner near the top of the A-pillar. 43 There was a scuffmark, possibly from airbag powder, on the sill of the driver-door window. 44 45 46 47 48 49 There was no other damage in the driver area.