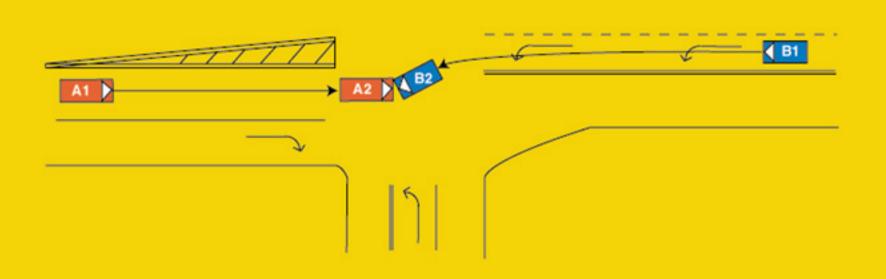

#### SITUATION

1 It was daylight and raining and the asphalt surface of the 3-lane north-south road was wet and slippery. 2 Case vehicle (A) was traveling north at an unknown speed in the northbound lane and 3 and vehicle (B) was traveling south at an unknown speed in the center turn lane. 4 5 As the two vehicles approached a T-type intersection with a three-lane road to the east, the driver of vehicle (B) began a left turn to travel east on the intersecting road and entered the northbound lane in front of case vehicle (A). The driver of case vehicle (A) was unable to take any evasive action or brake and the front of case vehicle (A) struck the right front of vehicle (B). Both vehicles were towed due to damage.