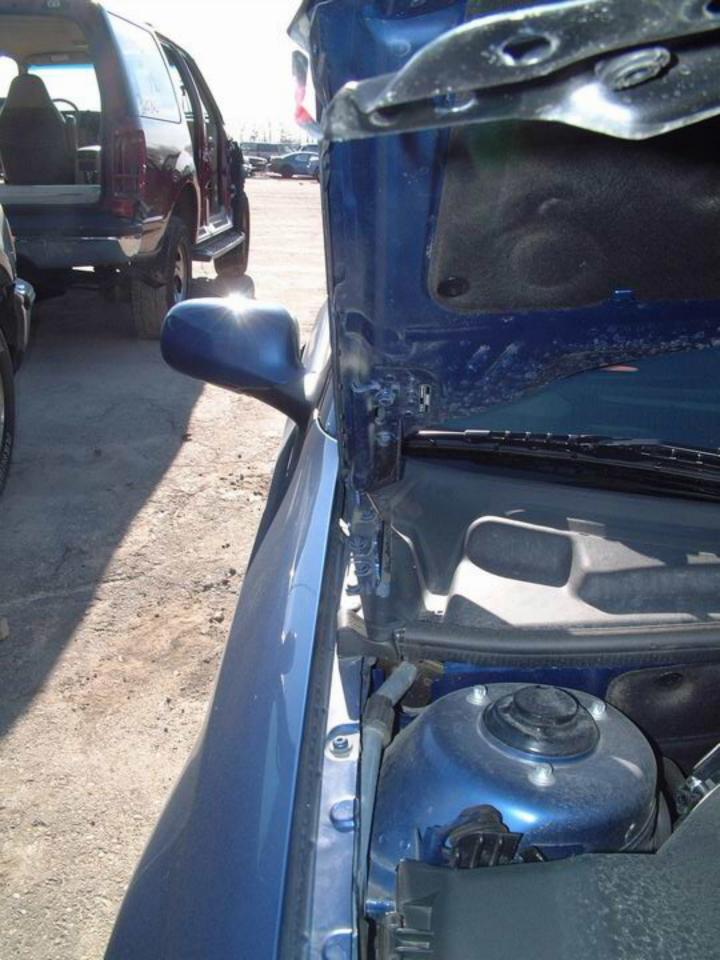

#### **Exterior**

In the front, 11 12 the bumper support, the radiator, and the hood were crushed rearward into the engine

compartment and the front section of the hood was bent down. Body shop personnel had removed the upper radiator support, the grille, and both of the headlight assemblies prior to inspection. 13 Although the center of the hood was bowed up, the hood latch was still attached to the latching mechanism. 14 15 There was no damage to the hood hinges 16 and the rear edge of the hood was elevated but 17 it did not contact the windshield.

On the left side, <u>18</u> the forward section of the fender was deflected to the right. <u>19</u> The left-side doors were closed and operational, the left-side glazing was intact, and there was no change in the left-side wheelbase.

# Case Vehicle Exterior

| Variable Number and Name                     | Code<br>Value | Code Description          | Other Options |
|----------------------------------------------|---------------|---------------------------|---------------|
| V1101 — Hood Latch Released                  | 0             | No                        | <u>more</u>   |
| V1102 — Hood Latch Damaged                   | 1             | Yes                       | <u>more</u>   |
| V1103 — Hood Latch Jammed                    | 1             | Yes                       | <u>more</u>   |
| V1104 — Left Hood Hinge Damaged              | 0             | No                        | <u>more</u>   |
| V1105 — Left Hood Hinge Separated            | 8             | Not applicable            | <u>more</u>   |
| V1106 — Right Hood Hinge Damaged             | 0             | No                        | <u>more</u>   |
| V1107 — Right Hood Hinge Separated           | 8             | Not applicable            | <u>more</u>   |
| V1108 — Hood Remained On Vehicle             | 1             | Yes                       | <u>more</u>   |
| V1109 — Rear Hood Edge Elevated              | 1             | Yes                       | <u>more</u>   |
| V1110 — Edge Contacted Windshield            | 0             | No                        | <u>more</u>   |
| V1111 — Edge Penetrated Windshield           | 8             | Not applicable            | <u>more</u>   |
| V1112 — Hood Latch Location                  | 1             | Front of Vehicle          | <u>more</u>   |
| V1113 — Eng/Transmissn Mount<br>Separation   | 0             | No                        | more          |
| V1114 — Steerng Column Flex<br>Coupling      | 9             | Unknown if equipped       | <u>more</u>   |
| V1115 — Steerng Column Coupling<br>Damaged   | 9             | Unknown                   | more          |
| V1116 — Steerng Column Coupling<br>Separated | 9             | Unknown                   | more          |
| V1117 — Eng Comp Telescopng Unit             | 88            | Not collected             | <u>more</u>   |
| V1118 — Comp Orig/Telescopd Diff             | 888           | Not collected             | <u>more</u>   |
| V1119 — Left Side Body Mount<br>Separation   | 8             | Not applicable (unitized) | more          |
| V1120 — Upper Left A-pillar<br>Separation    | 0             | No                        | <u>more</u>   |