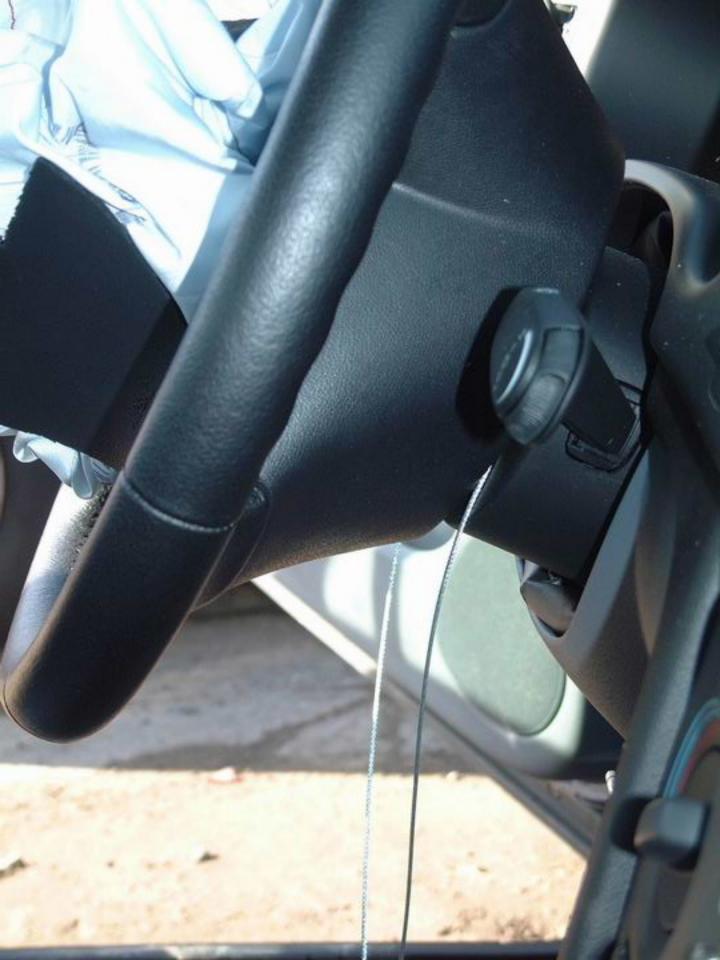

In the driver area, 34 there was no damage to the steering-wheel airbag or 35 36 37 38 to the airbag module cover. 39 40 41 There was no damage to the steering-wheel rim or spokes, and there was no displacement of the steering column. 42 The stitching and tethering of the side-impact curtain airbag was unraveled and deployment of the airbag curtain had wrinkled the roof headliner near the top of the A-pillar. 43 There was a scuffmark, possibly from airbag powder, on the sill of the driver-door window. 44 45 46 47 48 49 There was no other damage in the driver area.

#### Driver Airbag

Vents: Y N
if yes, how many: 2

Tethers: Y N
if yes, how many: 2

**Driver Airbag Doors** 

A = door panel, scuffmark