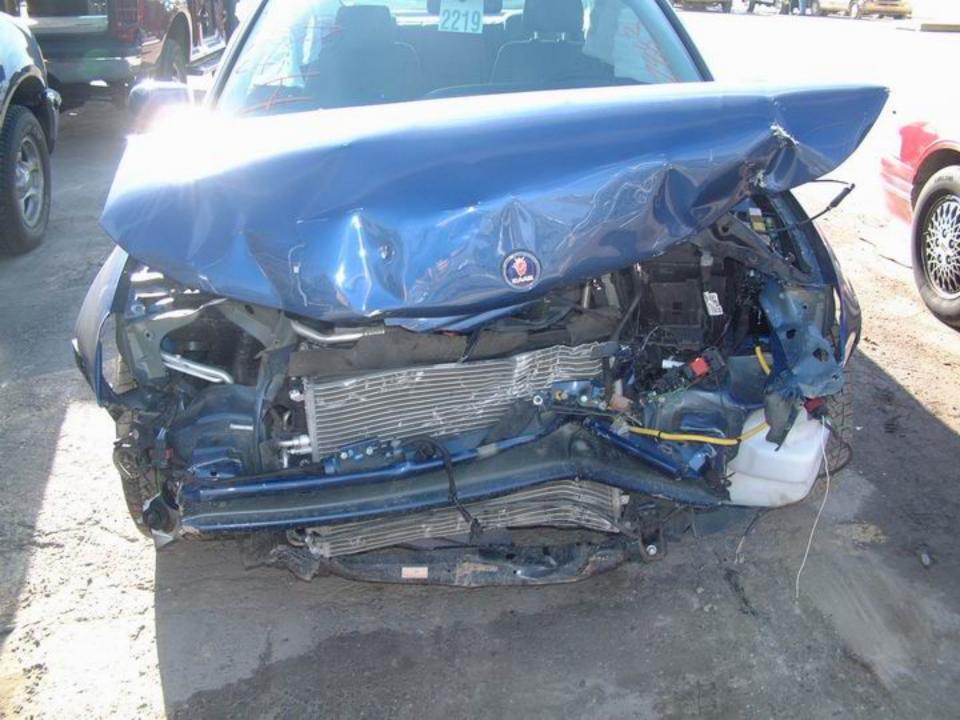

# GENERAL VEHICLE DAMAGE AND ESTIMATED CRASH SEVERITIES

6 Damage to case vehicle (A) was moderate. 7 Direct damage began at the left-front bumper corner and extended across the entire frontal plane. The maximum crush was 47 cm and it occurred just to the right of the left-front bumper corner.

#### **Exterior**

In the front, 11 12 the bumper support, the radiator, and the hood were crushed rearward into the engine

compartment and the front section of the hood was bent down. Body shop personnel had removed the upper radiator support, the grille, and both of the headlight assemblies prior to inspection. 13 Although the center of the hood was bowed up, the hood latch was still attached to the latching mechanism. 14 15 There was no damage to the hood hinges 16 and the rear edge of the hood was elevated but 17 it did not contact the windshield.

On the left side, <u>18</u> the forward section of the fender was deflected to the right. <u>19</u> The left-side doors were closed and operational, the left-side glazing was intact, and there was no change in the left-side wheelbase.

20 There was no damage to the rear of the vehicle. 21 On the right side, the forward section of the fender was deflected to the left, 22 the right-side doors were closed and operational, and the right-side glazing was intact. There was no other right-side damage and there was no change in the right wheelbase.