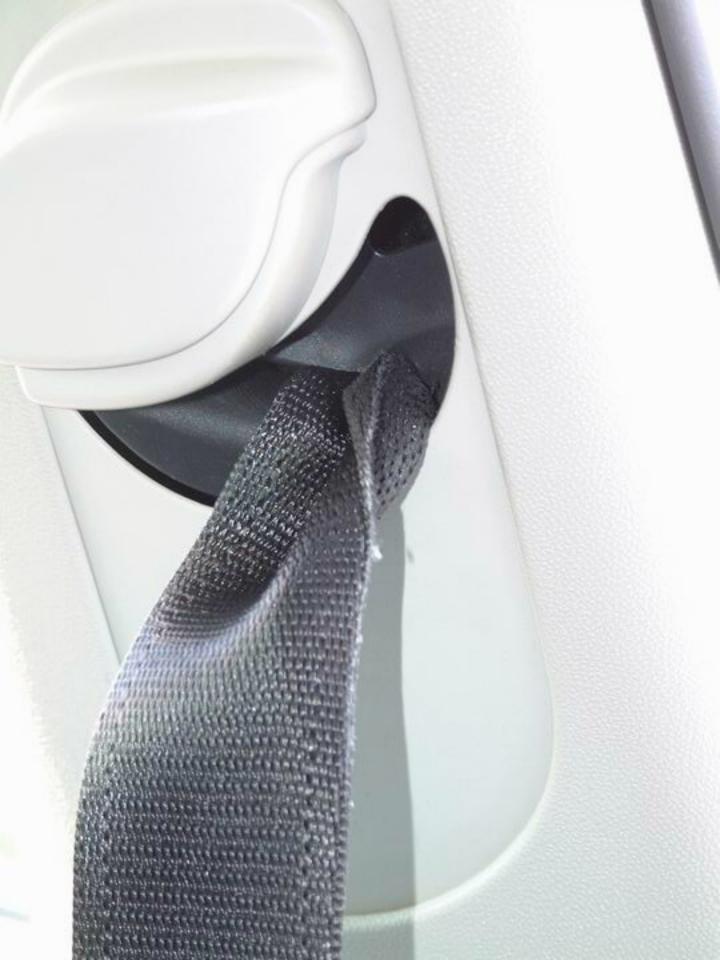

#### Interior

This vehicle was equipped with <u>23</u> steering-wheel and <u>24 25</u> dash-mounted frontal-impact airbags, with <u>32 33</u> front-row side-impact seatback-mounted airbags, and <u>26 27 28 29</u> with side-impact curtain airbags mounted in the <u>30 31</u> roof siderails. The frontal-impact and curtain airbags on both sides deployed during the frontal impact, but the seatback-mounted airbags did not deploy.

In the driver area, 34 there was no damage to the steering-wheel airbag or 35 36 37 38 to the airbag module cover. 39 40 41 There was no damage to the steering-wheel rim or spokes, and there was no displacement of the steering column. 42 The stitching and tethering of the side-impact curtain airbag was unraveled and deployment of the airbag curtain had wrinkled the roof headliner near the top of the A-pillar. 43 There was a scuffmark, possibly from airbag powder, on the sill of the driver-door window. 44 45 46 47 48 49 There was no other damage in the driver area.

| Vehicle letter 1 #2                                      |         |                                       |      |
|----------------------------------------------------------|---------|---------------------------------------|------|
| V577 — Secondary CDC Case<br>Vehicle letter 2 #2         | 00      | Missing Data/Not applicable           | more |
| V578 — Secondary CDC Case<br>Vehicle letter 3 #2         | 00      | Missing Data/Not applicable           | more |
| V579 — Secondary CDC Case<br>Vehicle letter 4 #2         | 00      | Missing Data/Not applicable           | more |
| V580 — Secondary CDC Case<br>Vehicle Extent #2           | 00      | Missing Data/Not applicable           | more |
| V581 — Secondary CDC Case<br>Vehicle -CDC #2             | 9800000 | _                                     |      |
| V582 — Secondary CDC Contacted<br>Vehicle - Impact Speed | 998     | Not Applicable                        | more |
| V583 — Secondary CDC Contacted<br>Vehicle - Estimated By | 8       | Not applicable (no vehicle/no impact) | more |
| V584 — Secondary CDC Contacted<br>Vehicle -crush         | 998     | Not Applicable                        | more |
| V585 — Secondary CDC Contacted<br>Vehicle -clock #1      | 98      | Not Applicable                        | more |
| V586 — Secondary CDC Contacted<br>Vehicle letter 1 #1    | 00      | Missing Data/Not applicable           | more |
| V587 — Secondary CDC Contacted<br>Vehicle letter 2 #1    | 00      | Missing Data/Not applicable           | more |
| V588 — Secondary CDC Contacted<br>Vehicle letter 3 #1    | 00      | Missing Data/Not applicable           | more |
| V589 — Secondary CDC Contacted<br>Vehicle letter 4 #1    | 00      | Missing Data/Not applicable           | more |
| V590 — Secondary CDC Contacted<br>Vehicle Extent #1      | 00      | Missing Data/Not applicable           | more |
| V591 — Secondary CDC Contacted<br>Vehicle -CDC #1        | 9800000 | _                                     | _    |
| V593 — Secondary CDC Contacted<br>Vehicle letter 1 #2    | 00      | Missing Data/Not applicable           | more |
| V594 — Secondary CDC Contacted<br>Vehicle letter 2 #2    | 0.0     | Missing Data/Not applicable           | more |
| V595 — Secondary CDC Contacted<br>Vehicle letter 3 #2    | 00      | Missing Data/Not applicable           | more |
| V596 — Secondary CDC Contacted<br>Vehicle letter 4 #2    | 00      | Missing Data/Not applicable           | more |
| V597 — Secondary CDC Contacted<br>Vehicle Extent #2      | 00      | Missing Data/Not applicable           | more |
| V598 — Secondary CDC Contacted<br>Vehicle -CDC #2        | 9800000 |                                       |      |