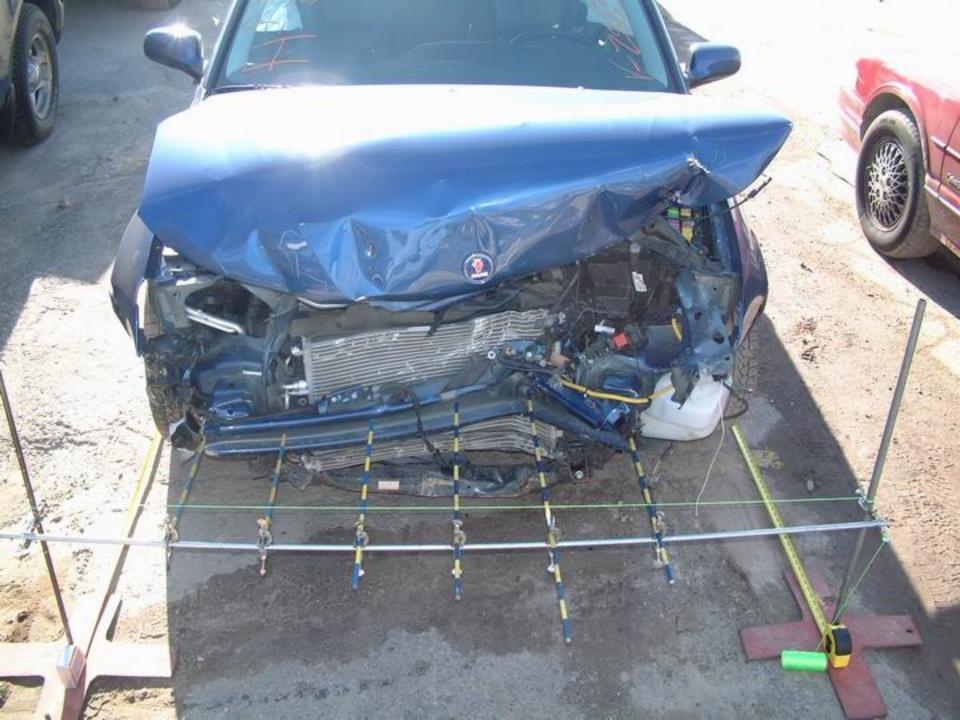

# GENERAL VEHICLE DAMAGE AND ESTIMATED CRASH SEVERITIES

6 Damage to case vehicle (A) was moderate. 7 Direct damage began at the left-front bumper corner and extended across the entire frontal plane. The maximum crush was 47 cm and it occurred just to the right of the left-front bumper corner.

#### **Exterior**

In the front, 11 12 the bumper support, the radiator, and the hood were crushed rearward into the engine

compartment and the front section of the hood was bent down. Body shop personnel had removed the upper radiator support, the grille, and both of the headlight assemblies prior to inspection. 13 Although the center of the hood was bowed up, the hood latch was still attached to the latching mechanism. 14 15 There was no damage to the hood hinges 16 and the rear edge of the hood was elevated but 17 it did not contact the windshield.

#### MEASUREMENTS IN CENTIMETERS

Max. crush to front bumper at the C2 measurement