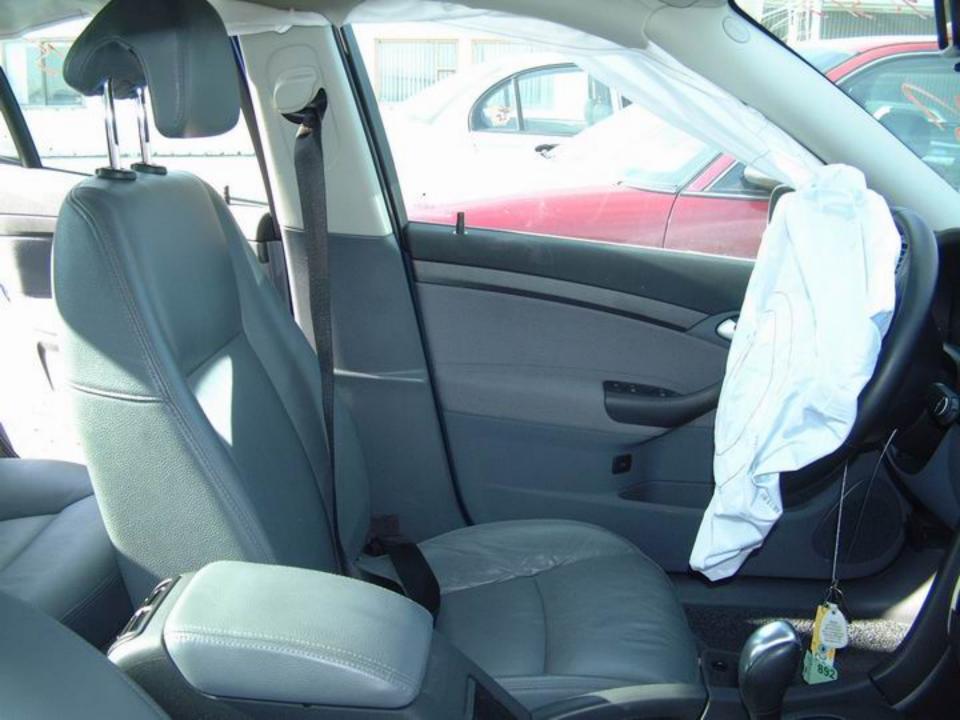

#### Interior

This vehicle was equipped with <u>23</u> steering-wheel and <u>24 25</u> dash-mounted frontal-impact airbags, with <u>32 33</u> front-row side-impact seatback-mounted airbags, and <u>26 27 28 29</u> with side-impact curtain airbags mounted in the <u>30 31</u> roof siderails. The frontal-impact and curtain airbags on both sides deployed during the frontal impact, but the seatback-mounted airbags did not deploy.

In the driver area, 34 there was no damage to the steering-wheel airbag or 35 36 37 38 to the airbag module cover. 39 40 41 There was no damage to the steering-wheel rim or spokes, and there was no displacement of the steering column. 42 The stitching and tethering of the side-impact curtain airbag was unraveled and deployment of the airbag curtain had wrinkled the roof headliner near the top of the A-pillar. 43 There was a scuffmark, possibly from airbag powder, on the sill of the driver-door window. 44 45 46 47 48 49 There was no other damage in the driver area.

<u>50</u> In the center-front area, the handgrip on the center console was loose <u>51</u> but there was no other damage. <u>52</u> In the right-front passenger area, the dash-mounted airbag and side-impact curtain were deployed. There was no damage to the dash-mounted airbag <u>53</u> <u>54</u> or to the airbag-module cover, <u>55</u> but the surrounding instrument panel was buckled. <u>56</u> There was also no damage to the side-curtain airbag and <u>57</u> <u>58</u> there was no other damage in the right-front passenger area.