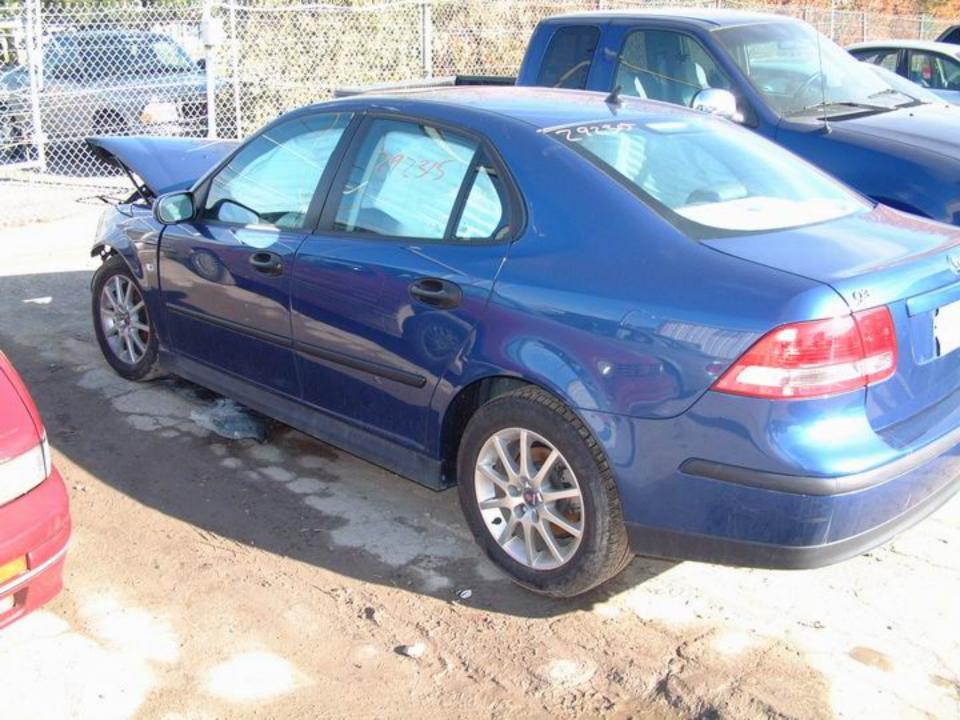

# GENERAL VEHICLE DAMAGE AND ESTIMATED CRASH SEVERITIES

6 Damage to case vehicle (A) was moderate. 7 Direct damage began at the left-front bumper corner and extended across the entire frontal plane. The maximum crush was 47 cm and it occurred just to the right of the left-front bumper corner.

#### **Exterior**

In the front, 11 12 the bumper support, the radiator, and the hood were crushed rearward into the engine

compartment and the front section of the hood was bent down. Body shop personnel had removed the upper radiator support, the grille, and both of the headlight assemblies prior to inspection. 13 Although the center of the hood was bowed up, the hood latch was still attached to the latching mechanism. 14 15 There was no damage to the hood hinges 16 and the rear edge of the hood was elevated but 17 it did not contact the windshield.

On the left side, <u>18</u> the forward section of the fender was deflected to the right. <u>19</u> The left-side doors were closed and operational, the left-side glazing was intact, and there was no change in the left-side wheelbase.

20 There was no damage to the rear of the vehicle. 21 On the right side, the forward section of the fender was deflected to the left, 22 the right-side doors were closed and operational, and the right-side glazing was intact. There was no other right-side damage and there was no change in the right wheelbase.