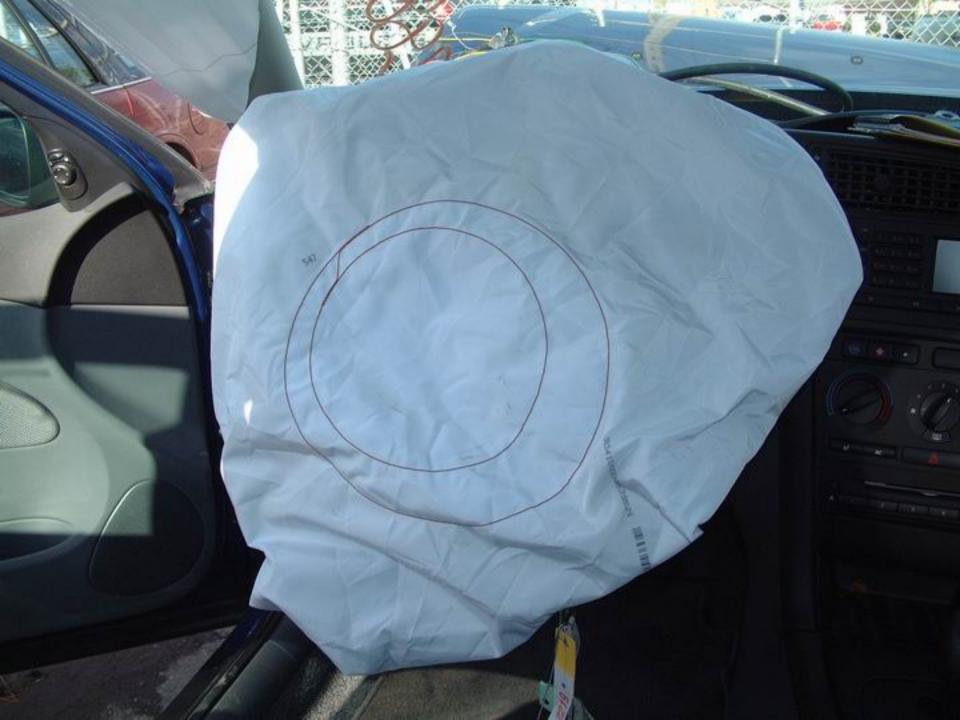

#### Interior

This vehicle was equipped with <u>23</u> steering-wheel and <u>24 25</u> dash-mounted frontal-impact airbags, with <u>32 33</u> front-row side-impact seatback-mounted airbags, and <u>26 27 28 29</u> with side-impact curtain airbags mounted in the <u>30 31</u> roof siderails. The frontal-impact and curtain airbags on both sides deployed during the frontal impact, but the seatback-mounted airbags did not deploy.

In the driver area, 34 there was no damage to the steering-wheel airbag or 35 36 37 38 to the airbag module cover. 39 40 41 There was no damage to the steering-wheel rim or spokes, and there was no displacement of the steering column. 42 The stitching and tethering of the side-impact curtain airbag was unraveled and deployment of the airbag curtain had wrinkled the roof headliner near the top of the A-pillar. 43 There was a scuffmark, possibly from airbag powder, on the sill of the driver-door window. 44 45 46 47 48 49 There was no other damage in the driver area.