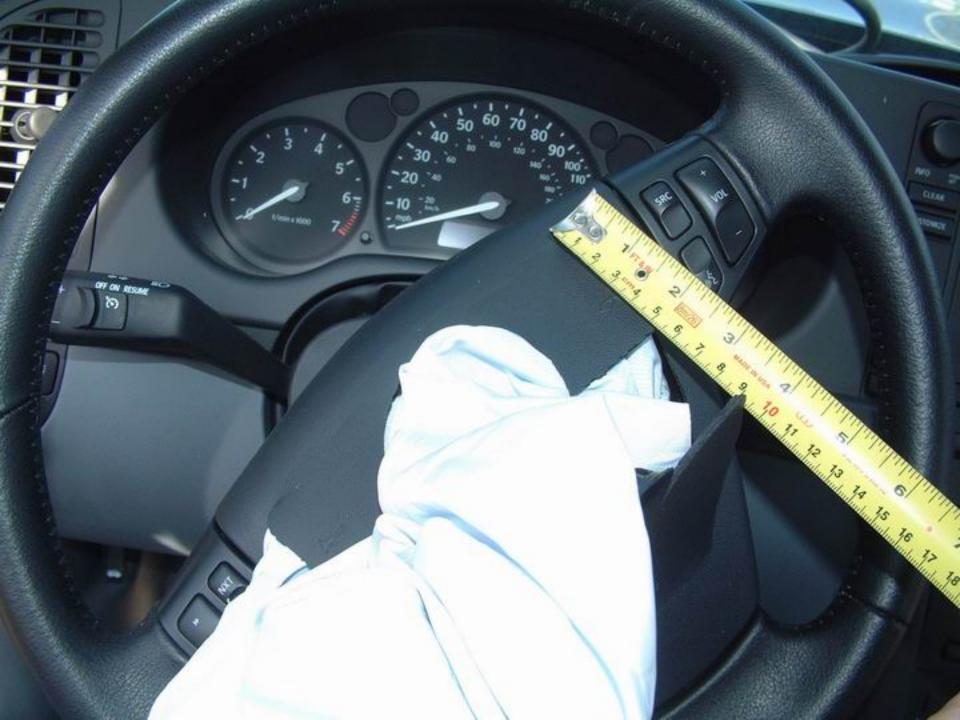

In the driver area, 34 there was no damage to the steering-wheel airbag or 35 36 37 38 to the airbag module cover. 39 40 41 There was no damage to the steering-wheel rim or spokes, and there was no displacement of the steering column. 42 The stitching and tethering of the side-impact curtain airbag was unraveled and deployment of the airbag curtain had wrinkled the roof headliner near the top of the A-pillar. 43 There was a scuffmark, possibly from airbag powder, on the sill of the driver-door window. 44 45 46 47 48 49 There was no other damage in the driver area.

Other Vehicle Back to Top

| Variable Number and Name                       | Code Value   | Code Description          | Other Options |
|------------------------------------------------|--------------|---------------------------|---------------|
| V301 — Other Vehicle VIN                       | 1B3ES42Y7WD6 | _                         | _             |
| V302 — Other Vehicle<br>Manufacturer/Body Code | 13227        | _                         | _             |
| V303 — Other Vehicle Manufacturer              | 132          | Dodge                     | <u>more</u>   |
| V304 — Other Vehicle Body Code                 | 27           | Compact 100-104.9 in. wb. | <u>more</u>   |
| V305 — Other Vehicle Make/Model                | 0746         | Neon                      | <u>more</u>   |
| V306 — Other Vehicle Model Year                | 1998         | _                         |               |
| V307 — Other Vehicle Mass                      | 001152 kg    | _                         |               |
| V308 — Other Vehicle Number                    | 0            | No separate report        | <u>more</u>   |
| V309 — Other Vehicle Number of Occupants       | 01           | _                         | _             |
| V310 — Other Vehicle Traveling<br>Speed        | 999          | Unknown                   | more          |
|                                                |              |                           |               |

| V505 — Maximum Crush - Roof                   | 000 cm | No crush (or less than 1 cm.)                  | <u>more</u> |
|-----------------------------------------------|--------|------------------------------------------------|-------------|
| V506 — Maximum Crush - Other                  | 000 cm | No crush (or less than 1 cm.)                  | more        |
| V507 — Are Events In Chronological<br>Order   | 1      | Yes                                            | more        |
| V508 — Event 1 Impact Location                | 1      | On Roadway                                     | <u>more</u> |
| V509 — Event 1 Impact<br>Configuration        | 11     | FRONT of case veh - FRONT of contacted Vehicle | more        |
| V510 — Event 1 Object/Vehicle<br>Contacted    | 27     | Compact 100-104.9 in. wb.                      | more        |
| V511 — Event 2 Impact Location                | 8      | No 2nd event                                   | <u>more</u> |
| V512 — Event 2 Impact<br>Configuration        | 88     | No 2nd event                                   | more        |
| V513 — Event 2 Object/Vehicle<br>Contacted    | 00     | No object/vehicle contacted                    | more        |
| V514 — Event 3 Impact Location                | 8      | No 3rd event                                   | <u>more</u> |
| V515 — Event 3 Impact<br>Configuration        | 88     | No 3rd event                                   | more        |
| V516 — Event 3 Object/Vehicle<br>Contacted    | 00     | No object/vehicle contacted                    | more        |
| V517 — Event 4 Impact Location                | 8      | No 4th event                                   | <u>more</u> |
| V518 — Event 4 Impact<br>Configuration        | 88     | No 4th event                                   | more        |
| V519 — Event 4 Object/Vehicle<br>Contacted    | 00     | No object/vehicle contacted                    | more        |
| V520 — Event 5 Impact Location                | 8      | No 5th event                                   | <u>more</u> |
| V521 — Event 5 Impact<br>Configuration        | 88     | No 5th event                                   | more        |
| V522 — Event 5 Object/Vehicle<br>Contacted    | 00     | No object/vehicle contacted                    | more        |
| V523 — Event 6 Impact Location                | 8      | No 6th event                                   | <u>more</u> |
| V524 — Event 6 Impact<br>Configuration        | 88     | No 6th event                                   | more        |
| V525 — Event 6 Object/Vehicle<br>Contacted    | 00     | No object/vehicle contacted                    | more        |
| V526 — Event 7 Impact On Road                 | 8      | No 7th event                                   | more        |
| V527 — Event 7 Impact<br>Configuration        | 88     | No 7th event                                   | more        |
| V528 — Event 7 Object/Vehicle<br>Contacted    | 00     | No object/vehicle contacted                    | more        |
| V529 — Primary CDC Case Vehicle -event Number | 1      | Event 1                                        | more        |
| V530 — Primary CDC Case Vehicle               | 999    |                                                |             |