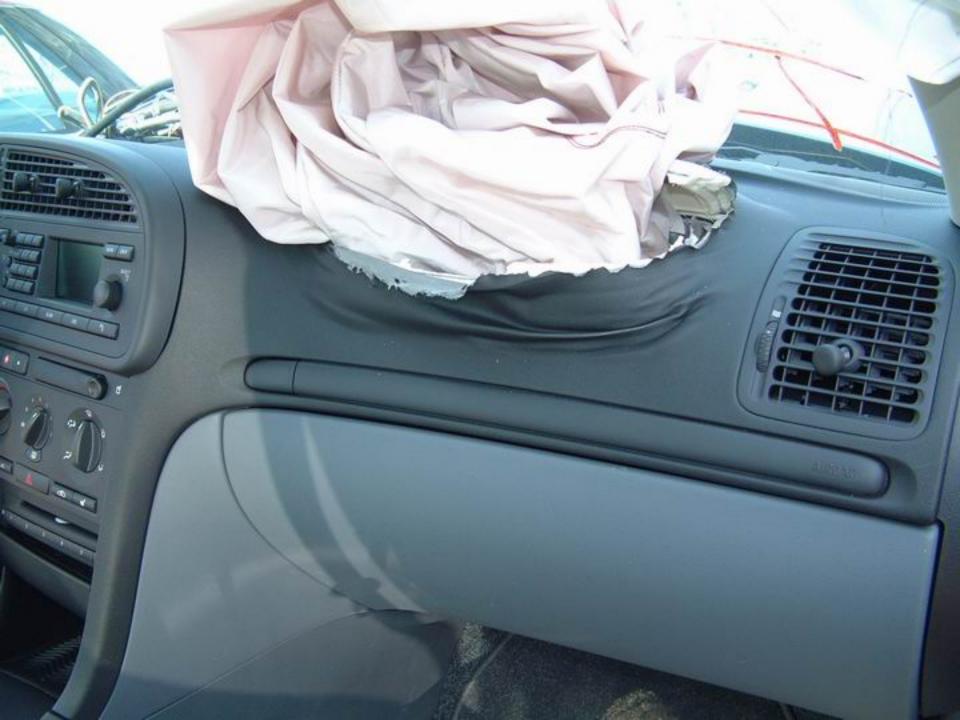

#### Interior

This vehicle was equipped with <u>23</u> steering-wheel and <u>24 25</u> dash-mounted frontal-impact airbags, with <u>32 33</u> front-row side-impact seatback-mounted airbags, and <u>26 27 28 29</u> with side-impact curtain airbags mounted in the <u>30 31</u> roof siderails. The frontal-impact and curtain airbags on both sides deployed during the frontal impact, but the seatback-mounted airbags did not deploy.

In the driver area, 34 there was no damage to the steering-wheel airbag or 35 36 37 38 to the airbag module cover. 39 40 41 There was no damage to the steering-wheel rim or spokes, and there was no displacement of the steering column. 42 The stitching and tethering of the side-impact curtain airbag was unraveled and deployment of the airbag curtain had wrinkled the roof headliner near the top of the A-pillar. 43 There was a scuffmark, possibly from airbag powder, on the sill of the driver-door window. 44 45 46 47 48 49 There was no other damage in the driver area.

<u>50</u> In the center-front area, the handgrip on the center console was loose <u>51</u> but there was no other damage. <u>52</u> In the right-front passenger area, the dash-mounted airbag and side-impact curtain were deployed. There was no damage to the dash-mounted airbag <u>53</u> <u>54</u> or to the airbag-module cover, <u>55</u> but the surrounding instrument panel was buckled. <u>56</u> There was also no damage to the side-curtain airbag and <u>57</u> <u>58</u> there was no other damage in the right-front passenger area.