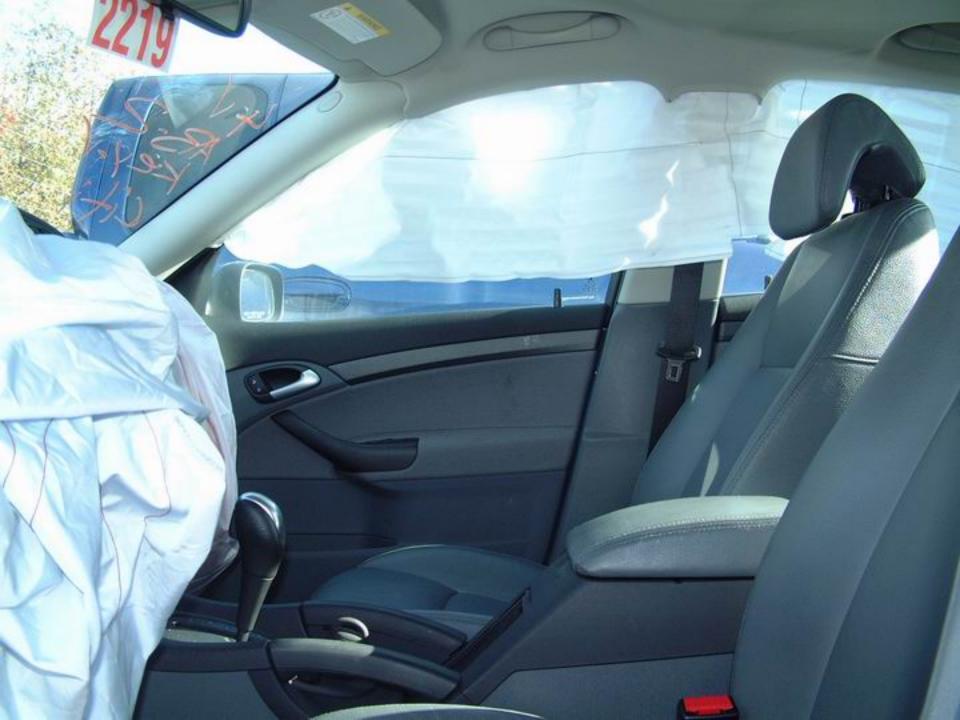

#### Interior

This vehicle was equipped with <u>23</u> steering-wheel and <u>24 25</u> dash-mounted frontal-impact airbags, with <u>32 33</u> front-row side-impact seatback-mounted airbags, and <u>26 27 28 29</u> with side-impact curtain airbags mounted in the <u>30 31</u> roof siderails. The frontal-impact and curtain airbags on both sides deployed during the frontal impact, but the seatback-mounted airbags did not deploy.

In the driver area, 34 there was no damage to the steering-wheel airbag or 35 36 37 38 to the airbag module cover. 39 40 41 There was no damage to the steering-wheel rim or spokes, and there was no displacement of the steering column. 42 The stitching and tethering of the side-impact curtain airbag was unraveled and deployment of the airbag curtain had wrinkled the roof headliner near the top of the A-pillar. 43 There was a scuffmark, possibly from airbag powder, on the sill of the driver-door window. 44 45 46 47 48 49 There was no other damage in the driver area.

59 60 61 62 63 There was no damage in the rear seating area.