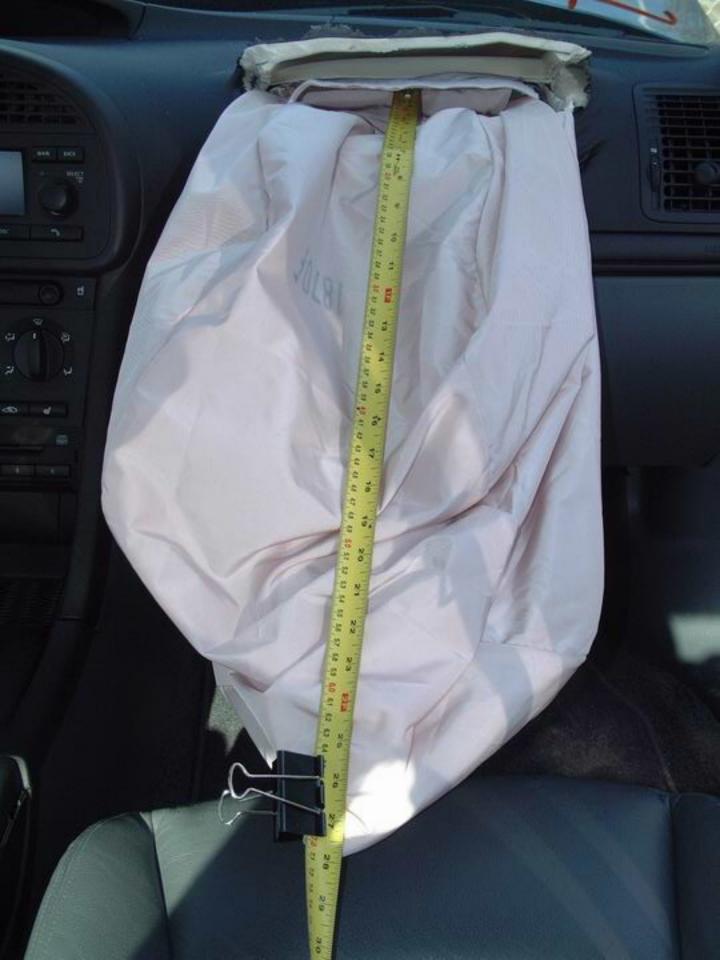

#### Interior

This vehicle was equipped with <u>23</u> steering-wheel and <u>24 25</u> dash-mounted frontal-impact airbags, with <u>32 33</u> front-row side-impact seatback-mounted airbags, and <u>26 27 28 29</u> with side-impact curtain airbags mounted in the <u>30 31</u> roof siderails. The frontal-impact and curtain airbags on both sides deployed during the frontal impact, but the seatback-mounted airbags did not deploy.

<u>50</u> In the center-front area, the handgrip on the center console was loose <u>51</u> but there was no other damage. <u>52</u> In the right-front passenger area, the dash-mounted airbag and side-impact curtain were deployed. There was no damage to the dash-mounted airbag <u>53</u> <u>54</u> or to the airbag-module cover, <u>55</u> but the surrounding instrument panel was buckled. <u>56</u> There was also no damage to the side-curtain airbag and <u>57</u> <u>58</u> there was no other damage in the right-front passenger area.