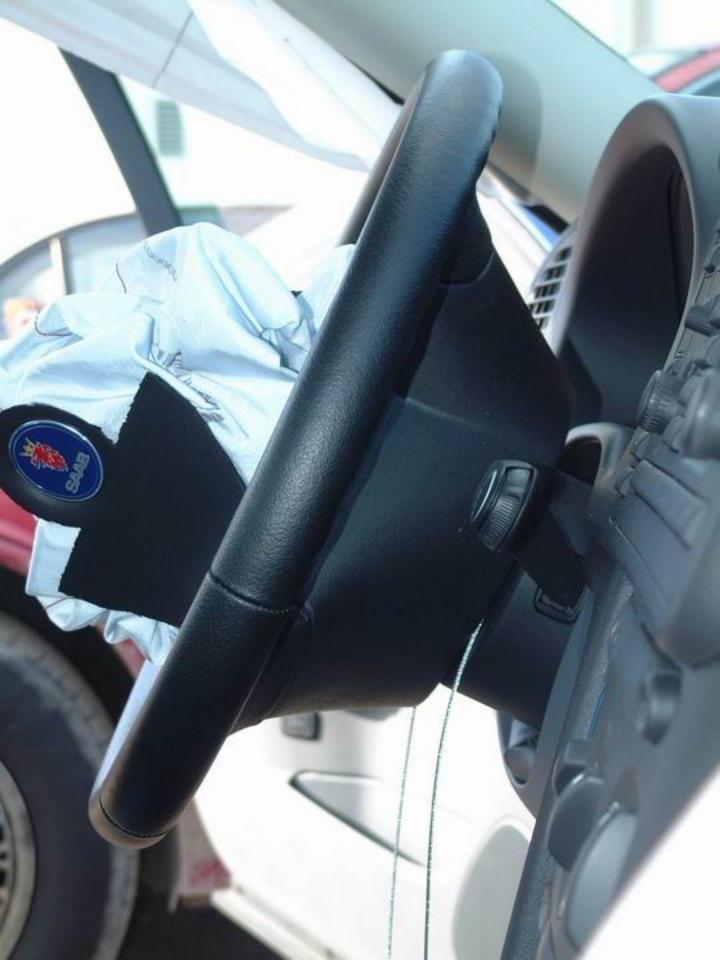

#### Interior

This vehicle was equipped with <u>23</u> steering-wheel and <u>24 25</u> dash-mounted frontal-impact airbags, with <u>32 33</u> front-row side-impact seatback-mounted airbags, and <u>26 27 28 29</u> with side-impact curtain airbags mounted in the <u>30 31</u> roof siderails. The frontal-impact and curtain airbags on both sides deployed during the frontal impact, but the seatback-mounted airbags did not deploy.

In the driver area, 34 there was no damage to the steering-wheel airbag or 35 36 37 38 to the airbag module cover. 39 40 41 There was no damage to the steering-wheel rim or spokes, and there was no displacement of the steering column. 42 The stitching and tethering of the side-impact curtain airbag was unraveled and deployment of the airbag curtain had wrinkled the roof headliner near the top of the A-pillar. 43 There was a scuffmark, possibly from airbag powder, on the sill of the driver-door window. 44 45 46 47 48 49 There was no other damage in the driver area.

Other Vehicle Back to Top

| Variable Number and Name                       | Code Value   | Code Description          | Other Options |
|------------------------------------------------|--------------|---------------------------|---------------|
| V301 — Other Vehicle VIN                       | 1B3ES42Y7WD6 | _                         | _             |
| V302 — Other Vehicle<br>Manufacturer/Body Code | 13227        | _                         | _             |
| V303 — Other Vehicle Manufacturer              | 132          | Dodge                     | <u>more</u>   |
| V304 — Other Vehicle Body Code                 | 27           | Compact 100-104.9 in. wb. | <u>more</u>   |
| V305 — Other Vehicle Make/Model                | 0746         | Neon                      | <u>more</u>   |
| V306 — Other Vehicle Model Year                | 1998         | _                         |               |
| V307 — Other Vehicle Mass                      | 001152 kg    | _                         |               |
| V308 — Other Vehicle Number                    | 0            | No separate report        | <u>more</u>   |
| V309 — Other Vehicle Number of Occupants       | 01           | _                         | _             |
| V310 — Other Vehicle Traveling<br>Speed        | 999          | Unknown                   | more          |
|                                                |              |                           |               |