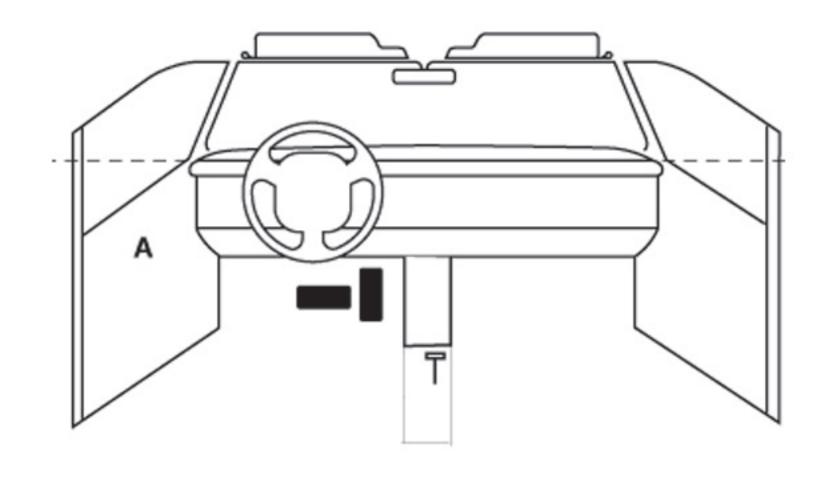

#### Interior

This vehicle was equipped with <u>23</u> steering-wheel and <u>24 25</u> dash-mounted frontal-impact airbags, with <u>32 33</u> front-row side-impact seatback-mounted airbags, and <u>26 27 28 29</u> with side-impact curtain airbags mounted in the <u>30 31</u> roof siderails. The frontal-impact and curtain airbags on both sides deployed during the frontal impact, but the seatback-mounted airbags did not deploy.

In the driver area, 34 there was no damage to the steering-wheel airbag or 35 36 37 38 to the airbag module cover. 39 40 41 There was no damage to the steering-wheel rim or spokes, and there was no displacement of the steering column. 42 The stitching and tethering of the side-impact curtain airbag was unraveled and deployment of the airbag curtain had wrinkled the roof headliner near the top of the A-pillar. 43 There was a scuffmark, possibly from airbag powder, on the sill of the driver-door window. 44 45 46 47 48 49 There was no other damage in the driver area.

<u>50</u> In the center-front area, the handgrip on the center console was loose <u>51</u> but there was no other damage. <u>52</u> In the right-front passenger area, the dash-mounted airbag and side-impact curtain were deployed. There was no damage to the dash-mounted airbag <u>53</u> <u>54</u> or to the airbag-module cover, <u>55</u> but the surrounding instrument panel was buckled. <u>56</u> There was also no damage to the side-curtain airbag and <u>57</u> <u>58</u> there was no other damage in the right-front passenger area.

#### Driver Airbag

Vents: Y N
if yes, how many: 2

Tethers: Y N
if yes, how many: 2

**Driver Airbag Doors** 

A = door panel, scuffmark

## OCCUPANT CONTACT WORKSHEET

|         |            |          |          |                              | Confidence |
|---------|------------|----------|----------|------------------------------|------------|
|         | Interior   | Occupant | Body     |                              | Level of   |
|         | Component  | No. if   | Region   |                              | Contact    |
| Contact | Contacted  | Known    | if Known | Supporting Physical Evidence | Point      |
| Α       | Door panel | DR       | Unknown  | scuffmark or airbag powder   | 3          |
| В       |            |          |          |                              |            |
| С       |            |          |          |                              |            |
| D       |            |          |          |                              |            |
| Е       |            |          |          |                              |            |
| F       |            |          |          |                              |            |
| G       |            |          |          |                              |            |