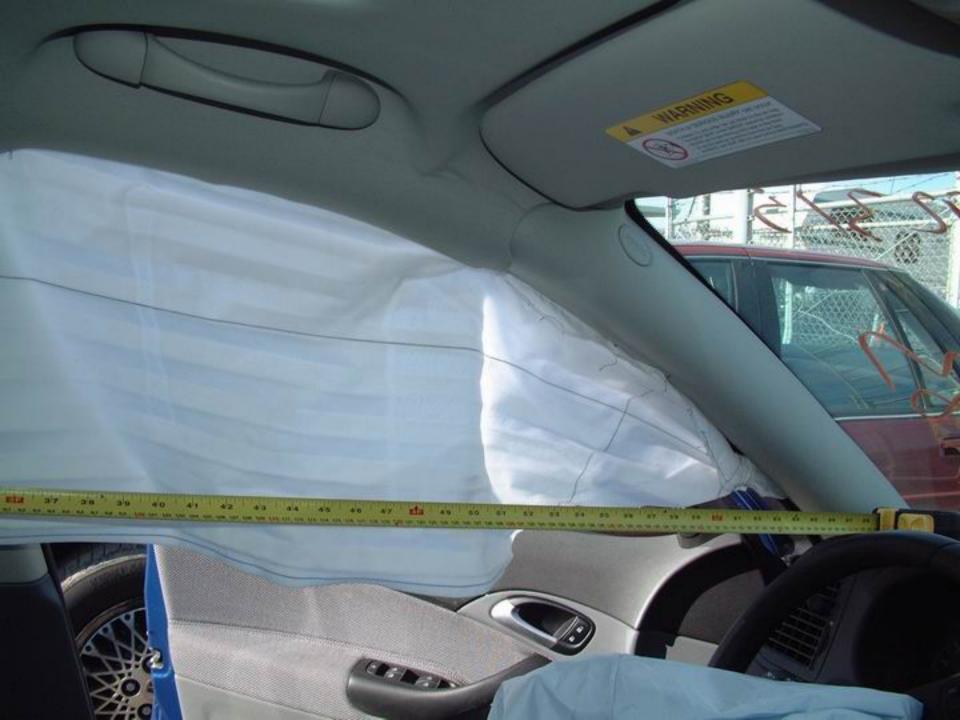

#### Interior

This vehicle was equipped with <u>23</u> steering-wheel and <u>24 25</u> dash-mounted frontal-impact airbags, with <u>32 33</u> front-row side-impact seatback-mounted airbags, and <u>26 27 28 29</u> with side-impact curtain airbags mounted in the <u>30 31</u> roof siderails. The frontal-impact and curtain airbags on both sides deployed during the frontal impact, but the seatback-mounted airbags did not deploy.

In the driver area, 34 there was no damage to the steering-wheel airbag or 35 36 37 38 to the airbag module cover. 39 40 41 There was no damage to the steering-wheel rim or spokes, and there was no displacement of the steering column. 42 The stitching and tethering of the side-impact curtain airbag was unraveled and deployment of the airbag curtain had wrinkled the roof headliner near the top of the A-pillar. 43 There was a scuffmark, possibly from airbag powder, on the sill of the driver-door window. 44 45 46 47 48 49 There was no other damage in the driver area.

| Vehicle letter 1 #2                                      |         |                                       |      |
|----------------------------------------------------------|---------|---------------------------------------|------|
| V577 — Secondary CDC Case<br>Vehicle letter 2 #2         | 00      | Missing Data/Not applicable           | more |
| V578 — Secondary CDC Case<br>Vehicle letter 3 #2         | 00      | Missing Data/Not applicable           | more |
| V579 — Secondary CDC Case<br>Vehicle letter 4 #2         | 00      | Missing Data/Not applicable           | more |
| V580 — Secondary CDC Case<br>Vehicle Extent #2           | 00      | Missing Data/Not applicable           | more |
| V581 — Secondary CDC Case<br>Vehicle -CDC #2             | 9800000 | _                                     |      |
| V582 — Secondary CDC Contacted<br>Vehicle - Impact Speed | 998     | Not Applicable                        | more |
| V583 — Secondary CDC Contacted<br>Vehicle - Estimated By | 8       | Not applicable (no vehicle/no impact) | more |
| V584 — Secondary CDC Contacted<br>Vehicle -crush         | 998     | Not Applicable                        | more |
| V585 — Secondary CDC Contacted<br>Vehicle -clock #1      | 98      | Not Applicable                        | more |
| V586 — Secondary CDC Contacted<br>Vehicle letter 1 #1    | 00      | Missing Data/Not applicable           | more |
| V587 — Secondary CDC Contacted<br>Vehicle letter 2 #1    | 00      | Missing Data/Not applicable           | more |
| V588 — Secondary CDC Contacted<br>Vehicle letter 3 #1    | 00      | Missing Data/Not applicable           | more |
| V589 — Secondary CDC Contacted<br>Vehicle letter 4 #1    | 00      | Missing Data/Not applicable           | more |
| V590 — Secondary CDC Contacted<br>Vehicle Extent #1      | 00      | Missing Data/Not applicable           | more |
| V591 — Secondary CDC Contacted<br>Vehicle -CDC #1        | 9800000 | _                                     | _    |
| V593 — Secondary CDC Contacted<br>Vehicle letter 1 #2    | 00      | Missing Data/Not applicable           | more |
| V594 — Secondary CDC Contacted<br>Vehicle letter 2 #2    | 0.0     | Missing Data/Not applicable           | more |
| V595 — Secondary CDC Contacted<br>Vehicle letter 3 #2    | 00      | Missing Data/Not applicable           | more |
| V596 — Secondary CDC Contacted<br>Vehicle letter 4 #2    | 00      | Missing Data/Not applicable           | more |
| V597 — Secondary CDC Contacted<br>Vehicle Extent #2      | 00      | Missing Data/Not applicable           | more |
| V598 — Secondary CDC Contacted<br>Vehicle -CDC #2        | 9800000 |                                       |      |