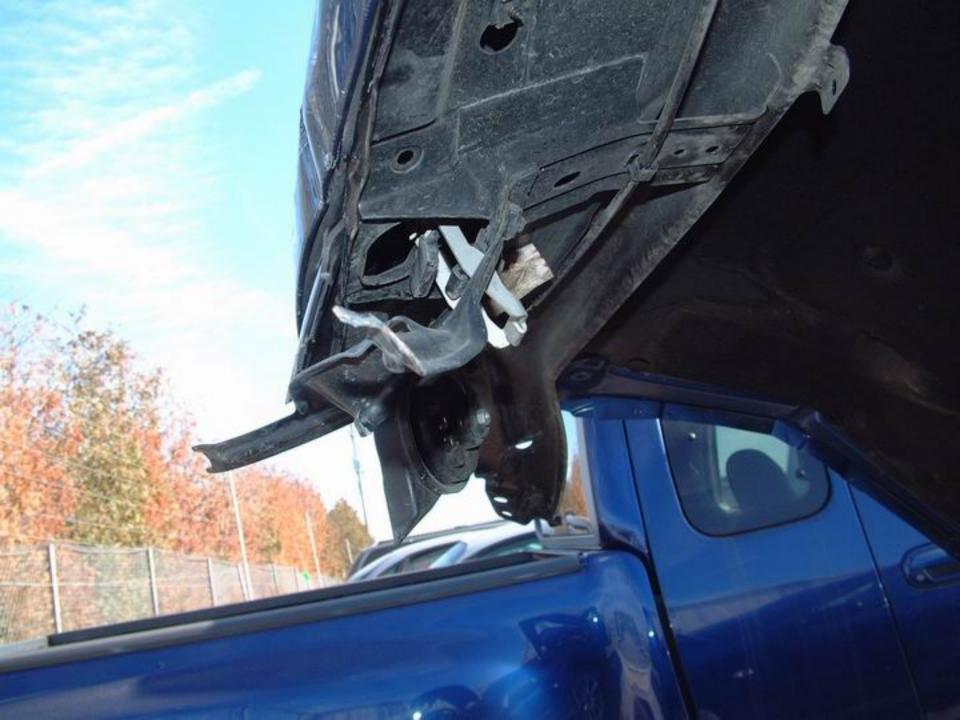

#### **Exterior**

In the front, 11 12 the bumper support, the radiator, and the hood were crushed rearward into the engine

compartment and the front section of the hood was bent down. Body shop personnel had removed the upper radiator support, the grille, and both of the headlight assemblies prior to inspection. 13 Although the center of the hood was bowed up, the hood latch was still attached to the latching mechanism. 14 15 There was no damage to the hood hinges 16 and the rear edge of the hood was elevated but 17 it did not contact the windshield.

# Case Vehicle Exterior

| Variable Number and Name                     | Code<br>Value | Code Description          | Other Options |
|----------------------------------------------|---------------|---------------------------|---------------|
| V1101 — Hood Latch Released                  | 0             | No                        | <u>more</u>   |
| V1102 — Hood Latch Damaged                   | 1             | Yes                       | <u>more</u>   |
| V1103 — Hood Latch Jammed                    | 1             | Yes                       | <u>more</u>   |
| V1104 — Left Hood Hinge Damaged              | 0             | No                        | <u>more</u>   |
| V1105 — Left Hood Hinge Separated            | 8             | Not applicable            | <u>more</u>   |
| V1106 — Right Hood Hinge Damaged             | 0             | No                        | <u>more</u>   |
| V1107 — Right Hood Hinge Separated           | 8             | Not applicable            | <u>more</u>   |
| V1108 — Hood Remained On Vehicle             | 1             | Yes                       | <u>more</u>   |
| V1109 — Rear Hood Edge Elevated              | 1             | Yes                       | <u>more</u>   |
| V1110 — Edge Contacted Windshield            | 0             | No                        | <u>more</u>   |
| V1111 — Edge Penetrated Windshield           | 8             | Not applicable            | <u>more</u>   |
| V1112 — Hood Latch Location                  | 1             | Front of Vehicle          | <u>more</u>   |
| V1113 — Eng/Transmissn Mount<br>Separation   | 0             | No                        | more          |
| V1114 — Steerng Column Flex<br>Coupling      | 9             | Unknown if equipped       | <u>more</u>   |
| V1115 — Steerng Column Coupling<br>Damaged   | 9             | Unknown                   | more          |
| V1116 — Steerng Column Coupling<br>Separated | 9             | Unknown                   | more          |
| V1117 — Eng Comp Telescopng Unit             | 88            | Not collected             | <u>more</u>   |
| V1118 — Comp Orig/Telescopd Diff             | 888           | Not collected             | <u>more</u>   |
| V1119 — Left Side Body Mount<br>Separation   | 8             | Not applicable (unitized) | more          |
| V1120 — Upper Left A-pillar<br>Separation    | 0             | No                        | <u>more</u>   |