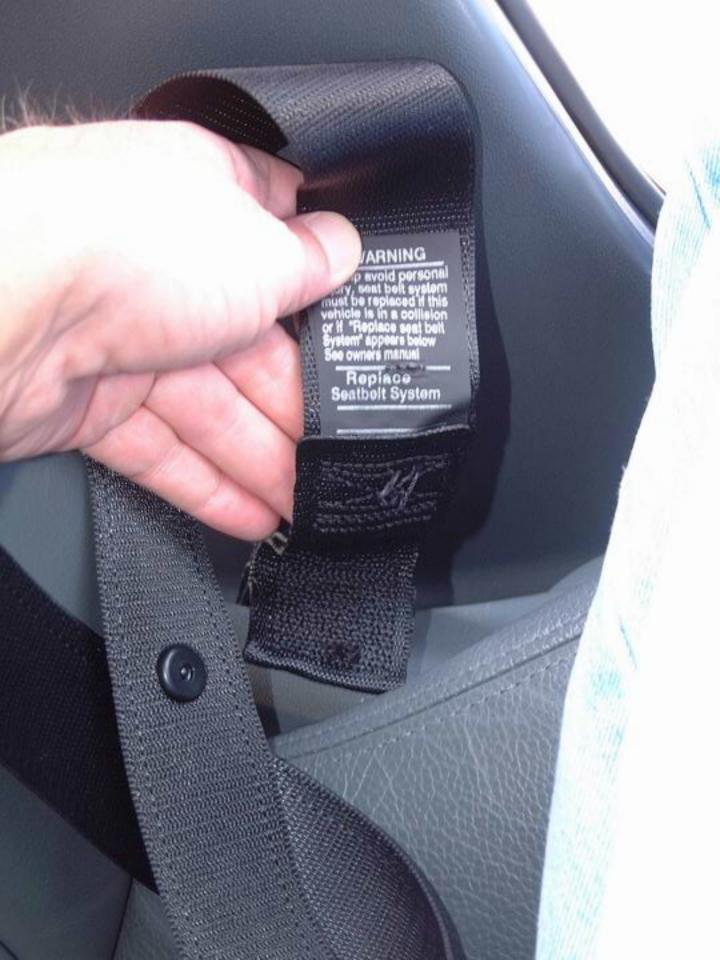

## **OCCUPANT KINEMATICS AND INJURIES**

64 65 66 The 188-cm, 109-kg (6-ft 2-in, 240-lb) 36-year-old male driver was using the available three-point belt with pretensioner and belt load limiter, and the pretensioner, the steering-wheel airbag, and the driver-side curtain airbag deployed in the frontal impact. 67 68 69 Belt use by the driver is confirmed by the shoulder belt being jammed in the plastic D-ring with the belt in an extended mode, 70 by melted plastic on the belt webbing, 71 72 by belt loading marks on the continuous loop of the sliding-latch plate, and 73 by torn stitching of the belt load limiter.