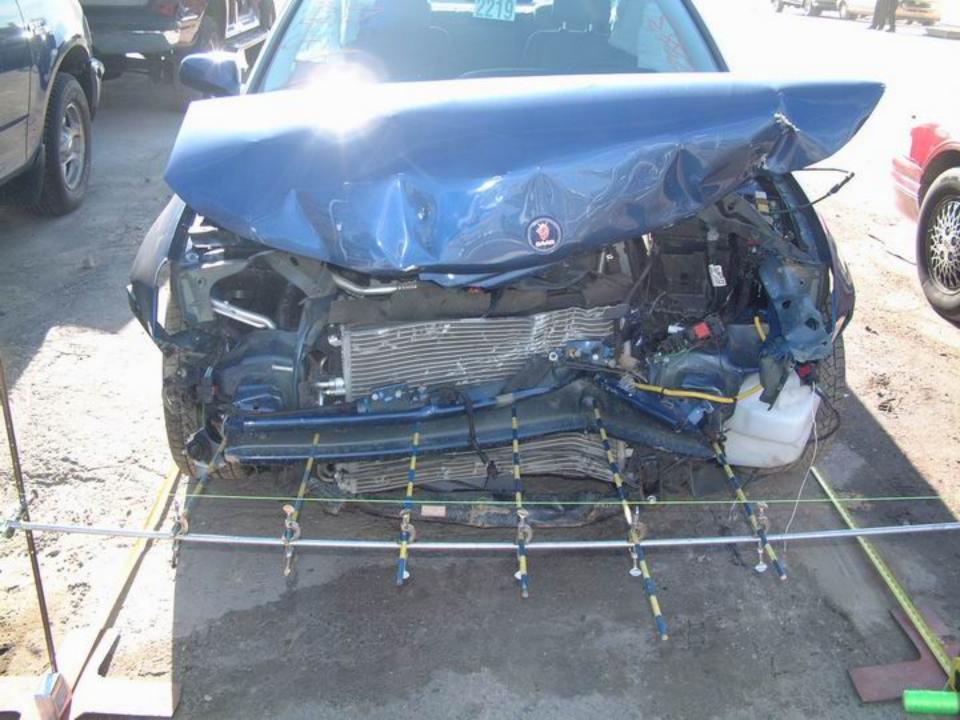

# GENERAL VEHICLE DAMAGE AND ESTIMATED CRASH SEVERITIES

6 Damage to case vehicle (A) was moderate. 7 Direct damage began at the left-front bumper corner and extended across the entire frontal plane. The maximum crush was 47 cm and it occurred just to the right of the left-front bumper corner.

#### **Exterior**

In the front, 11 12 the bumper support, the radiator, and the hood were crushed rearward into the engine

compartment and the front section of the hood was bent down. Body shop personnel had removed the upper radiator support, the grille, and both of the headlight assemblies prior to inspection. 13 Although the center of the hood was bowed up, the hood latch was still attached to the latching mechanism. 14 15 There was no damage to the hood hinges 16 and the rear edge of the hood was elevated but 17 it did not contact the windshield.

On the left side, <u>18</u> the forward section of the fender was deflected to the right. <u>19</u> The left-side doors were closed and operational, the left-side glazing was intact, and there was no change in the left-side wheelbase.

20 There was no damage to the rear of the vehicle. 21 On the right side, the forward section of the fender was deflected to the left, 22 the right-side doors were closed and operational, and the right-side glazing was intact. There was no other right-side damage and there was no change in the right wheelbase.

#### Interior

This vehicle was equipped with <u>23</u> steering-wheel and <u>24 25</u> dash-mounted frontal-impact airbags, with <u>32 33</u> front-row side-impact seatback-mounted airbags, and <u>26 27 28 29</u> with side-impact curtain airbags mounted in the <u>30 31</u> roof siderails. The frontal-impact and curtain airbags on both sides deployed during the frontal impact, but the seatback-mounted airbags did not deploy.

In the driver area, 34 there was no damage to the steering-wheel airbag or 35 36 37 38 to the airbag module cover. 39 40 41 There was no damage to the steering-wheel rim or spokes, and there was no displacement of the steering column. 42 The stitching and tethering of the side-impact curtain airbag was unraveled and deployment of the airbag curtain had wrinkled the roof headliner near the top of the A-pillar. 43 There was a scuffmark, possibly from airbag powder, on the sill of the driver-door window. 44 45 46 47 48 49 There was no other damage in the driver area.

<u>50</u> In the center-front area, the handgrip on the center console was loose <u>51</u> but there was no other damage. <u>52</u> In the right-front passenger area, the dash-mounted airbag and side-impact curtain were deployed. There was no damage to the dash-mounted airbag <u>53</u> <u>54</u> or to the airbag-module cover, <u>55</u> but the surrounding instrument panel was buckled. <u>56</u> There was also no damage to the side-curtain airbag and <u>57</u> <u>58</u> there was no other damage in the right-front passenger area.