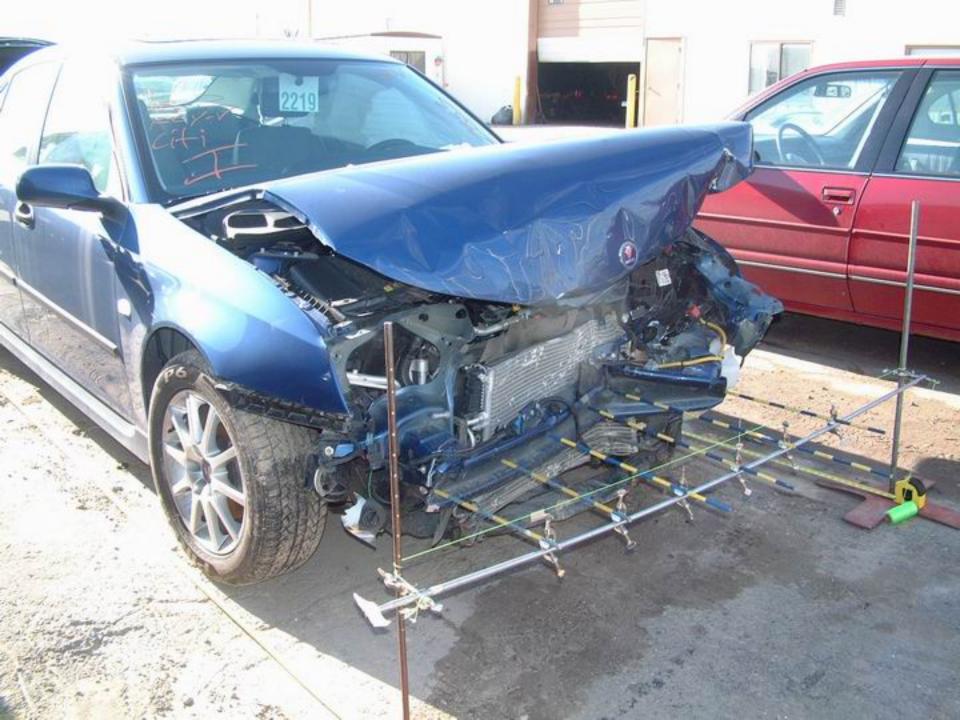

# GENERAL VEHICLE DAMAGE AND ESTIMATED CRASH SEVERITIES

6 Damage to case vehicle (A) was moderate. 7 Direct damage began at the left-front bumper corner and extended across the entire frontal plane. The maximum crush was 47 cm and it occurred just to the right of the left-front bumper corner.

#### **Exterior**

In the front, 11 12 the bumper support, the radiator, and the hood were crushed rearward into the engine

compartment and the front section of the hood was bent down. Body shop personnel had removed the upper radiator support, the grille, and both of the headlight assemblies prior to inspection. 13 Although the center of the hood was bowed up, the hood latch was still attached to the latching mechanism. 14 15 There was no damage to the hood hinges 16 and the rear edge of the hood was elevated but 17 it did not contact the windshield.

#### MEASUREMENTS IN CENTIMETERS

Max. crush to front bumper at the C2 measurement