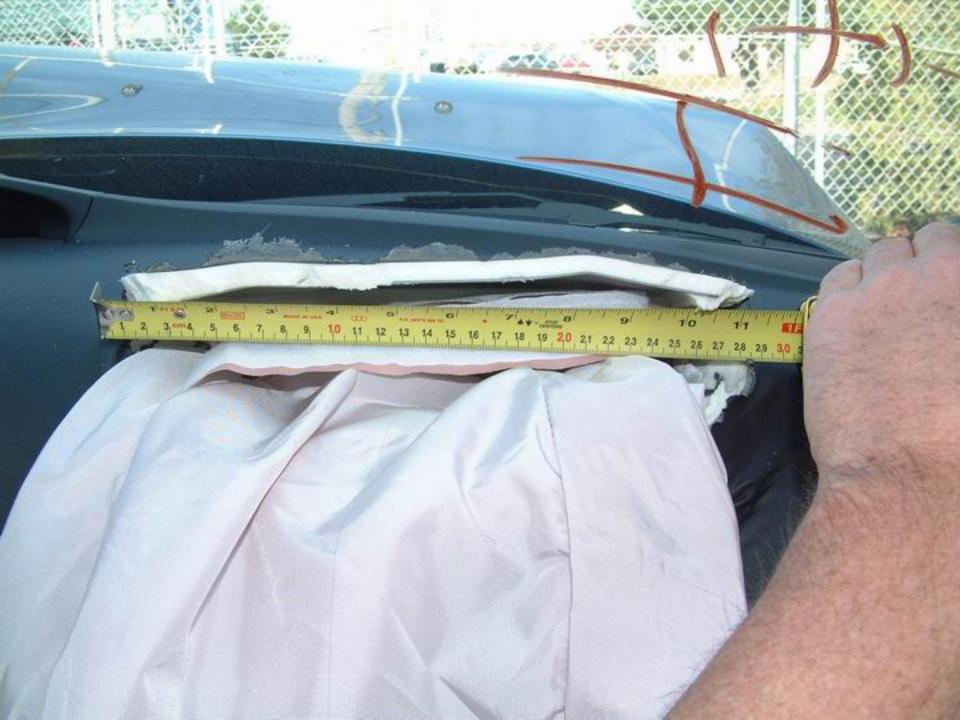

#### **Exterior**

In the front, 11 12 the bumper support, the radiator, and the hood were crushed rearward into the engine

compartment and the front section of the hood was bent down. Body shop personnel had removed the upper radiator support, the grille, and both of the headlight assemblies prior to inspection. 13 Although the center of the hood was bowed up, the hood latch was still attached to the latching mechanism. 14 15 There was no damage to the hood hinges 16 and the rear edge of the hood was elevated but 17 it did not contact the windshield.

#### Interior

This vehicle was equipped with <u>23</u> steering-wheel and <u>24 25</u> dash-mounted frontal-impact airbags, with <u>32 33</u> front-row side-impact seatback-mounted airbags, and <u>26 27 28 29</u> with side-impact curtain airbags mounted in the <u>30 31</u> roof siderails. The frontal-impact and curtain airbags on both sides deployed during the frontal impact, but the seatback-mounted airbags did not deploy.