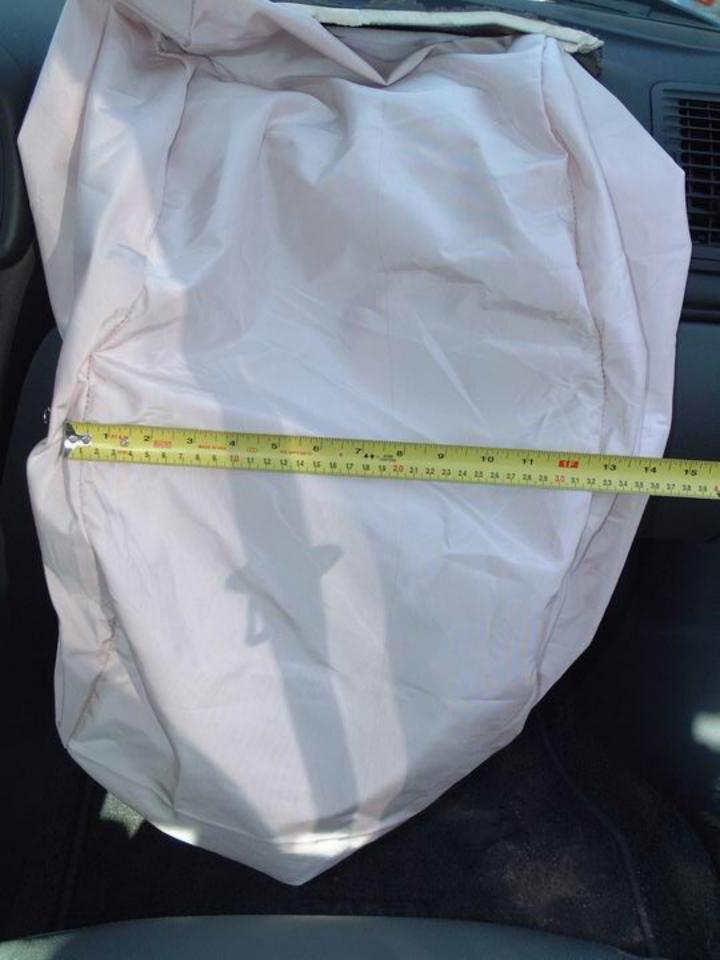

#### Interior

This vehicle was equipped with <u>23</u> steering-wheel and <u>24 25</u> dash-mounted frontal-impact airbags, with <u>32 33</u> front-row side-impact seatback-mounted airbags, and <u>26 27 28 29</u> with side-impact curtain airbags mounted in the <u>30 31</u> roof siderails. The frontal-impact and curtain airbags on both sides deployed during the frontal impact, but the seatback-mounted airbags did not deploy.

In the driver area, 34 there was no damage to the steering-wheel airbag or 35 36 37 38 to the airbag module cover. 39 40 41 There was no damage to the steering-wheel rim or spokes, and there was no displacement of the steering column. 42 The stitching and tethering of the side-impact curtain airbag was unraveled and deployment of the airbag curtain had wrinkled the roof headliner near the top of the A-pillar. 43 There was a scuffmark, possibly from airbag powder, on the sill of the driver-door window. 44 45 46 47 48 49 There was no other damage in the driver area.