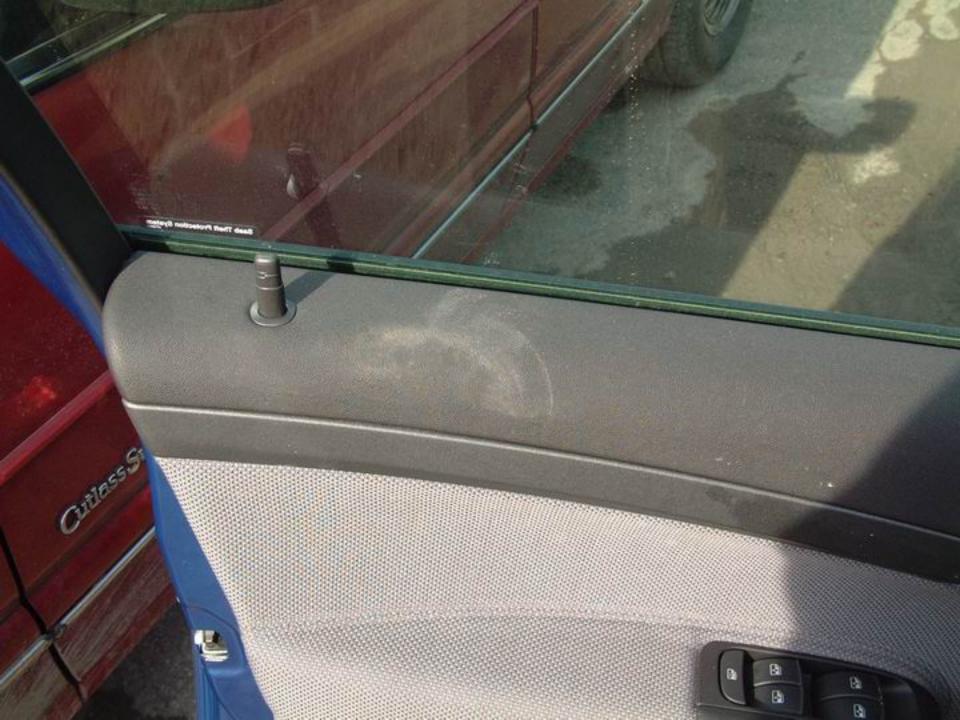

In the driver area, 34 there was no damage to the steering-wheel airbag or 35 36 37 38 to the airbag module cover. 39 40 41 There was no damage to the steering-wheel rim or spokes, and there was no displacement of the steering column. 42 The stitching and tethering of the side-impact curtain airbag was unraveled and deployment of the airbag curtain had wrinkled the roof headliner near the top of the A-pillar. 43 There was a scuffmark, possibly from airbag powder, on the sill of the driver-door window. 44 45 46 47 48 49 There was no other damage in the driver area.

Crash Severity

Back to Top

| Variable<br>Number<br>and Name                                                | Code Value | Code Description                         | Other<br>Options |
|-------------------------------------------------------------------------------|------------|------------------------------------------|------------------|
| V601 — Case<br>Vehicle<br>Primary<br>Impact<br>Number                         | 1          | _                                        | _                |
| V602 —<br>Primary<br>Impact Total<br>Delta-V                                  | 035 kph    |                                          | _                |
| V603 —<br>Primary Case<br>Vehicle<br>Reconstructed<br>Longitudinal<br>Delta-V | -034 kph   |                                          | _                |
| V604 —<br>Primary Case<br>Vehicle<br>Reconstructed<br>Lateral Delta-<br>V     | 0006 kph   | _                                        | _                |
| V605 —<br>Primary Case<br>Vehicle<br>Reconstructed<br>Crush Energy            | 0082 kJ    | _                                        | _                |
| V606 —<br>Primary<br>Impact Case<br>Vehicle -<br>reconstuction                | 22         | Reconstructed, moderate confidence level | more             |
| V607 —<br>Primary Case<br>Vehicle<br>Reconstruction<br>Mode                   | 2          | CDC & detailed damage                    | more             |
| V608 —<br>Primary<br>Contacted<br>Vehicle<br>Reconstructed                    | 042 kph    |                                          | _                |