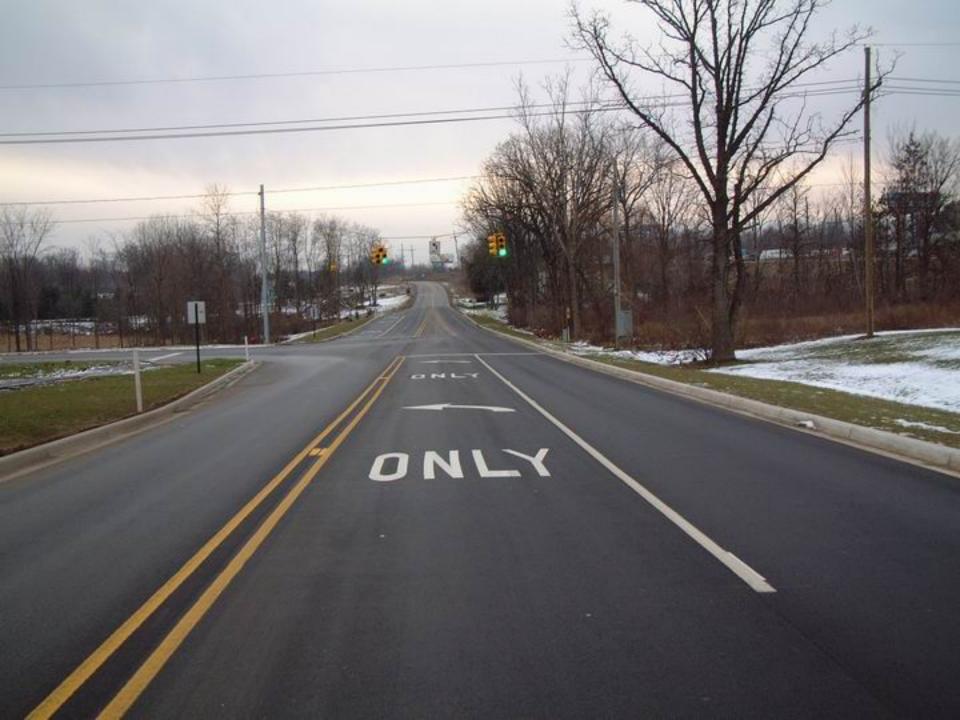

#### SITUATION

1 It was daylight and raining and the asphalt surface of the 3-lane north-south road was wet and slippery. 2 Case vehicle (A) was traveling north at an unknown speed in the northbound lane and 3 and vehicle (B) was traveling south at an unknown speed in the center turn lane. 4 5 As the two vehicles approached a T-type intersection with a three-lane road to the east, the driver of vehicle (B) began a left turn to travel east on the intersecting road and entered the northbound lane in front of case vehicle (A). The driver of case vehicle (A) was unable to take any evasive action or brake and the front of case vehicle (A) struck the right front of vehicle (B). Both vehicles were towed due to damage.