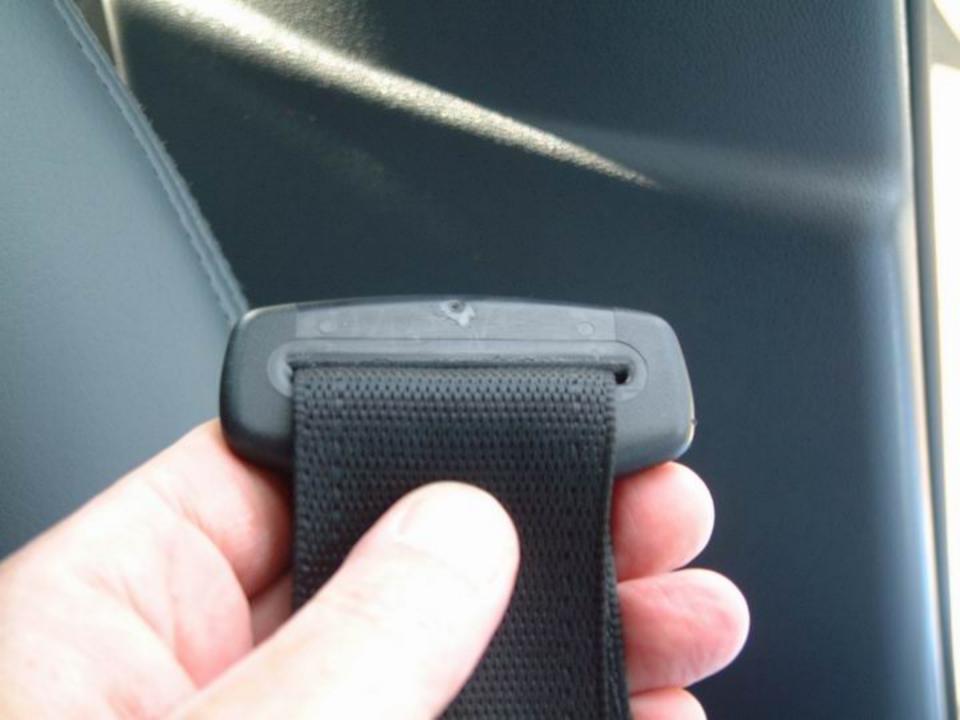

## **OCCUPANT KINEMATICS AND INJURIES**

64 65 66 The 188-cm, 109-kg (6-ft 2-in, 240-lb) 36-year-old male driver was using the available three-point belt with pretensioner and belt load limiter, and the pretensioner, the steering-wheel airbag, and the driver-side curtain airbag deployed in the frontal impact. 67 68 69 Belt use by the driver is confirmed by the shoulder belt being jammed in the plastic D-ring with the belt in an extended mode, 70 by melted plastic on the belt webbing, 71 72 by belt loading marks on the continuous loop of the sliding-latch plate, and 73 by torn stitching of the belt load limiter.

## **Case Vehicle** Interior

Back to Top

| Variable Number and Name                | Code Value | Code Description     | Other Options |
|-----------------------------------------|------------|----------------------|---------------|
| V1601 — Left Front Door Damaged         | 3          | No, occupant contact | <u>more</u>   |
| V1602 — Right Front Door Damaged        | 0          | No                   | <u>more</u>   |
| V1603 — Left Front Hardware<br>Damaged  | 0          | No                   | more          |
| V1604 — Right Front Hardware<br>Damaged | 0          | No                   | more          |
| V1605 — Left Front Armrest<br>Damaged   | 0          | No                   | more          |

| V1608 — Right Front Glass Damaged   0                                                                                                                                                                                                                                                                                                                                                                                                                                                                                                                                                                                                                                                                                                                                                                                                                                                                                                                                                                                                                                                                                                                                                                                                                                                                                                                                                                                                                                                                                                                                                                                                                                                                                                                                                                                                                                                                                                                                                                                                                                                                                          | V1606 — Right Front Armrest Damaged | 0 | No             | more        |
|--------------------------------------------------------------------------------------------------------------------------------------------------------------------------------------------------------------------------------------------------------------------------------------------------------------------------------------------------------------------------------------------------------------------------------------------------------------------------------------------------------------------------------------------------------------------------------------------------------------------------------------------------------------------------------------------------------------------------------------------------------------------------------------------------------------------------------------------------------------------------------------------------------------------------------------------------------------------------------------------------------------------------------------------------------------------------------------------------------------------------------------------------------------------------------------------------------------------------------------------------------------------------------------------------------------------------------------------------------------------------------------------------------------------------------------------------------------------------------------------------------------------------------------------------------------------------------------------------------------------------------------------------------------------------------------------------------------------------------------------------------------------------------------------------------------------------------------------------------------------------------------------------------------------------------------------------------------------------------------------------------------------------------------------------------------------------------------------------------------------------------|-------------------------------------|---|----------------|-------------|
| V1609 — Left Rear Door Area   Damaged   No   Mo   more                                                                                                                                                                                                                                                                                                                                                                                                                                                                                                                                                                                                                                                                                                                                                                                                                                                                                                                                                                                                                                                                                                                                                                                                                                                                                                                                                                                                                                                                                                                                                                                                                                                                                                                                                                                                                                                                                                                                                                                                                                                                         | V1607 — Left Front Glass Damaged    | 0 | No             | more        |
| Damaged                                                                                                                                                                                                                                                                                                                                                                                                                                                                                                                                                                                                                                                                                                                                                                                                                                                                                                                                                                                                                                                                                                                                                                                                                                                                                                                                                                                                                                                                                                                                                                                                                                                                                                                                                                                                                                                                                                                                                                                                                                                                                                                        | V1608 — Right Front Glass Damaged   | 0 | No             | more        |
| No   No   No   No   No   No   No   No                                                                                                                                                                                                                                                                                                                                                                                                                                                                                                                                                                                                                                                                                                                                                                                                                                                                                                                                                                                                                                                                                                                                                                                                                                                                                                                                                                                                                                                                                                                                                                                                                                                                                                                                                                                                                                                                                                                                                                                                                                                                                          | II II                               | 0 | No             | more        |
| Damaged   No                                                                                                                                                                                                                                                                                                                                                                                                                                                                                                                                                                                                                                                                                                                                                                                                                                                                                                                                                                                                                                                                                                                                                                                                                                                                                                                                                                                                                                                                                                                                                                                                                                                                                                                                                                                                                                                                                                                                                                                                                                                                                                                   |                                     | 0 | No             | more        |
| No   No   More                                                                                                                                                                                                                                                                                                                                                                                                                                                                                                                                                                                                                                                                                                                                                                                                                                                                                                                                                                                                                                                                                                                                                                                                                                                                                                                                                                                                                                                                                                                                                                                                                                                                                                                                                                                                                                                                                                                                                                                                                                                                                                                 | II II                               | 0 | No             | <u>more</u> |
| No   More                                                                                                                                                                                                                                                                                                                                                                                                                                                                                                                                                                                                                                                                                                                                                                                                                                                                                                                                                                                                                                                                                                                                                                                                                                                                                                                                                                                                                                                                                                                                                                                                                                                                                                                                                                                                                                                                                                                                                                                                                                                                                                                      |                                     | 0 | No             | more        |
| No                                                                                                                                                                                                                                                                                                                                                                                                                                                                                                                                                                                                                                                                                                                                                                                                                                                                                                                                                                                                                                                                                                                                                                                                                                                                                                                                                                                                                                                                                                                                                                                                                                                                                                                                                                                                                                                                                                                                                                                                                                                                                                                             | ll l                                | 0 | No             | more        |
| V1616 — Right Rear Glass Damaged                                                                                                                                                                                                                                                                                                                                                                                                                                                                                                                                                                                                                                                                                                                                                                                                                                                                                                                                                                                                                                                                                                                                                                                                                                                                                                                                                                                                                                                                                                                                                                                                                                                                                                                                                                                                                                                                                                                                                                                                                                                                                               |                                     | 0 | No             | more        |
| V1617 — Left Roof Side Rail   Damaged   No   more                                                                                                                                                                                                                                                                                                                                                                                                                                                                                                                                                                                                                                                                                                                                                                                                                                                                                                                                                                                                                                                                                                                                                                                                                                                                                                                                                                                                                                                                                                                                                                                                                                                                                                                                                                                                                                                                                                                                                                                                                                                                              | V1615 — Left Rear Glass Damaged     | 0 | No             | <u>more</u> |
| Damaged  V1618 — Right Roof Side Rail Damaged  V1619 — Left B-pillar Damaged  V1620 — Right B-pillar Damaged  V1621 — Left C-pillar Damaged  V1622 — Right C-pillar Damaged  V1623 — Left D-pillar Damaged  V1624 — Right D-pillar Damaged  V1625 — Left Headlining Damaged  V1626 — Right Headlining Damaged  V1627 — Left Roof Structure Damaged  V1628 — Right Roof Structure Damaged  V1629 — Left T/Sun Roof Damaged  V1631 — Other Left Side Item Damagd  V1632 — Other Right Side Item Damaged  V1632 — Other Right Side Item Damaged  No  Mo  more  No  more No  more No  more No  more No  more No  more No  more No  more No  more No  more No  more No  more No  more No  more No  more No  more No  more No  more No  more No  more No  more No  more No  more No  more No  more No  more No  more No  more No  more No  more No  more No  more No  more No  more No  more No  more No  more No  more No  more No  more No  more No  more No  more No  more No  more No  more No  more No  more No  more No  more No  more No  more No  more No  more No  more No  more No  more No  more No  more No  more No  more No  more No  more No  more No  more No  more No  more No  more No  more No  more No  more No  more No  more No  more No  more No  more No  more No  more No  more No  more No  more No  more No  more No  more No  more No  more No  more No  more No  more No  more No  more No  more No  more No  more No  more No  more No  more No  more No  more No  more No  more No  more No  more No  more No  more No  more No  more No  more No  more No  more No  more No  more No  more No  more No  more No  more No  more No  more No  more No  more No  more No  more No  more No  more No  more No  more No  more No  more No  more No  more No  more No  more No  more No  more No  more No  more No  more No  more No  more No  more No  more No  more No  more No  more No  more No  more No  more No  more No  more No  more No  more No  more No  more No  more No  more No  more No  more No  more No  more No  more No  more No  more No  more No  more No  more No  more No  more No  | V1616 — Right Rear Glass Damaged    | 0 | No             | <u>more</u> |
| No   More   More   No   More   More   No   More   More   No   More   Mor   | II II                               | 0 | No             | more        |
| V1620 — Right B-pillar Damaged                                                                                                                                                                                                                                                                                                                                                                                                                                                                                                                                                                                                                                                                                                                                                                                                                                                                                                                                                                                                                                                                                                                                                                                                                                                                                                                                                                                                                                                                                                                                                                                                                                                                                                                                                                                                                                                                                                                                                                                                                                                                                                 |                                     | 0 | No             | more        |
| V1621 — Left C-pillar Damaged       0       No       more         V1622 — Right C-pillar Damaged       0       No       more         V1623 — Left D-pillar Damaged       8       Not applicable       more         V1624 — Right D-pillar Damaged       8       Not applicable       more         V1625 — Left Headlining Damaged       1       Yes       more         V1626 — Right Headlining Damaged       0       No       more         V1627 — Left Roof Structure       0       No       more         V1628 — Right Roof Structure       0       No       more         V1629 — Left T/Sun Roof Damaged       0       No       more         V1630 — Right T/Sun Roof Damaged       0       No       more         V1631 — Other Left Side Item       8       Not applicable       more         V1632 — Other Right Side Item       8       Not applicable       more                                                                                                                                                                                                                                                                                                                                                                                                                                                                                                                                                                                                                                                                                                                                                                                                                                                                                                                                                                                                                                                                                                                                                                                                                                                       | V1619 — Left B-pillar Damaged       | 0 | No             | <u>more</u> |
| V1622 — Right C-pillar Damaged       0       No       more         V1623 — Left D-pillar Damaged       8       Not applicable       more         V1624 — Right D-pillar Damaged       8       Not applicable       more         V1625 — Left Headlining Damaged       1       Yes       more         V1626 — Right Headlining Damaged       0       No       more         V1627 — Left Roof Structure       0       No       more         V1628 — Right Roof Structure       0       No       more         V1629 — Left T/Sun Roof Damaged       0       No       more         V1630 — Right T/Sun Roof Damaged       0       No       more         V1631 — Other Left Side Item       8       Not applicable       more         V1632 — Other Right Side Item       8       Not applicable       more                                                                                                                                                                                                                                                                                                                                                                                                                                                                                                                                                                                                                                                                                                                                                                                                                                                                                                                                                                                                                                                                                                                                                                                                                                                                                                                         | V1620 — Right B-pillar Damaged      | 0 | No             | <u>more</u> |
| V1623 — Left D-pillar Damaged       8       Not applicable       more         V1624 — Right D-pillar Damaged       8       Not applicable       more         V1625 — Left Headlining Damaged       1       Yes       more         V1626 — Right Headlining Damaged       0       No       more         V1627 — Left Roof Structure       0       No       more         V1628 — Right Roof Structure       0       No       more         V1629 — Left T/Sun Roof Damaged       0       No       more         V1630 — Right T/Sun Roof Damaged       0       No       more         V1631 — Other Left Side Item       8       Not applicable       more         V1632 — Other Right Side Item       8       Not applicable       more                                                                                                                                                                                                                                                                                                                                                                                                                                                                                                                                                                                                                                                                                                                                                                                                                                                                                                                                                                                                                                                                                                                                                                                                                                                                                                                                                                                            | V1621 — Left C-pillar Damaged       | 0 | No             | <u>more</u> |
| V1624 — Right D-pillar Damaged  V1625 — Left Headlining Damaged  V1626 — Right Headlining Damaged  V1626 — Right Headlining Damaged  V1627 — Left Roof Structure  Damaged  V1628 — Right Roof Structure  Damaged  V1629 — Left T/Sun Roof Damaged  V1630 — Right T/Sun Roof Damaged  V1631 — Other Left Side Item  Damagd  V1632 — Other Right Side Item  Damagd  Not applicable  Mot applicable  Mot applicable  More                                                                                                                                                                                                                                                                                                                                                                                                                                                                                                                                                                                                                                                                                                                                                                                                                                                                                                                                                                                                                                                                                                                                                                                                                                                                                                                                                                                                                                                                                                                                                                                                                                                                                                         | V1622 — Right C-pillar Damaged      | 0 | No             | <u>more</u> |
| V1625 — Left Headlining Damaged  V1626 — Right Headlining Damaged  V1626 — Right Headlining Damaged  V1627 — Left Roof Structure  Damaged  V1628 — Right Roof Structure  Damaged  V1629 — Left T/Sun Roof Damaged  V1630 — Right T/Sun Roof Damaged  V1631 — Other Left Side Item  Damaged  V1632 — Other Right Side Item  Damaged  Not applicable  Mot applicable  Mot applicable  More                                                                                                                                                                                                                                                                                                                                                                                                                                                                                                                                                                                                                                                                                                                                                                                                                                                                                                                                                                                                                                                                                                                                                                                                                                                                                                                                                                                                                                                                                                                                                                                                                                                                                                                                       | V1623 — Left D-pillar Damaged       | 8 | Not applicable | more        |
| V1626 — Right Headlining Damaged  V1627 — Left Roof Structure Damaged  V1628 — Right Roof Structure Damaged  V1629 — Left T/Sun Roof Damaged  V1630 — Right T/Sun Roof Damaged  V1631 — Other Left Side Item Damagd  V1632 — Other Right Side Item Damagd  V1632 — Other Right Side Item Damagd  V1632 — Other Right Side Item Damagd  No  more  No  paraged  Not applicable  more                                                                                                                                                                                                                                                                                                                                                                                                                                                                                                                                                                                                                                                                                                                                                                                                                                                                                                                                                                                                                                                                                                                                                                                                                                                                                                                                                                                                                                                                                                                                                                   | V1624 — Right D-pillar Damaged      | 8 | Not applicable | <u>more</u> |
| V1627 — Left Roof Structure Damaged  V1628 — Right Roof Structure Damaged  V1629 — Left T/Sun Roof Damaged  V1630 — Right T/Sun Roof Damaged  V1631 — Other Left Side Item Damagd  V1632 — Other Right Side Item Damagd  V1632 — Other Right Side Item Damagd  No  Imore  Imore  No  Imore  No  Imore  No  Imore  No  Imore  No  Imore  No | V1625 — Left Headlining Damaged     | 1 | Yes            | more        |
| No   Mo   Mo   Mo   Mo   Mo   Mo   Mo                                                                                                                                                                                                                                                                                                                                                                                                                                                                                                                                                                                                                                                                                                                                                                                                                                                                                                                                                                                                                                                                                                                                                                                                                                                                                                                                                                                                                                                                                                                                                                                                                                                                                                                                                                                                                                                                                                                                                                                                                                                                                          | V1626 — Right Headlining Damaged    | 0 | No             | more        |
| Damaged  V1629 — Left T/Sun Roof Damaged  V1630 — Right T/Sun Roof Damaged  V1631 — Other Left Side Item Damagd  V1632 — Other Right Side Item Damagd  No  No  more  No  more  No  more  No  No  more  No  more  No  paraged  No  No  more  No  more  No  paraged  No  para |                                     | 0 | No             | more        |
| V1630 — Right T/Sun Roof Damaged       0       No       more         V1631 — Other Left Side Item Damagd       8       Not applicable       more         V1632 — Other Right Side Item Damagd       8       Not applicable       more                                                                                                                                                                                                                                                                                                                                                                                                                                                                                                                                                                                                                                                                                                                                                                                                                                                                                                                                                                                                                                                                                                                                                                                                                                                                                                                                                                                                                                                                                                                                                                                                                                                                                                                                                                                                                                                                                          |                                     | 0 | No             | more        |
| V1631 — Other Left Side Item   8   Not applicable   more                                                                                                                                                                                                                                                                                                                                                                                                                                                                                                                                                                                                                                                                                                                                                                                                                                                                                                                                                                                                                                                                                                                                                                                                                                                                                                                                                                                                                                                                                                                                                                                                                                                                                                                                                                                                                                                                                                                                                                                                                                                                       | V1629 — Left T/Sun Roof Damaged     | 0 | No             | more        |
| V1631 — Other Left Side Item     8     Not applicable     more       V1632 — Other Right Side Item     8     Not applicable     more       Damagd     Not applicable     more                                                                                                                                                                                                                                                                                                                                                                                                                                                                                                                                                                                                                                                                                                                                                                                                                                                                                                                                                                                                                                                                                                                                                                                                                                                                                                                                                                                                                                                                                                                                                                                                                                                                                                                                                                                                                                                                                                                                                  | V1630 — Right T/Sun Roof Damaged    | 0 | No             | more        |
| V1632 — Other Right Side Item Damagd  8 Not applicable  more                                                                                                                                                                                                                                                                                                                                                                                                                                                                                                                                                                                                                                                                                                                                                                                                                                                                                                                                                                                                                                                                                                                                                                                                                                                                                                                                                                                                                                                                                                                                                                                                                                                                                                                                                                                                                                                                                                                                                                                                                                                                   | V1631 — Other Left Side Item        | 8 | Not applicable | more        |
|                                                                                                                                                                                                                                                                                                                                                                                                                                                                                                                                                                                                                                                                                                                                                                                                                                                                                                                                                                                                                                                                                                                                                                                                                                                                                                                                                                                                                                                                                                                                                                                                                                                                                                                                                                                                                                                                                                                                                                                                                                                                                                                                | V1632 — Other Right Side Item       | 8 | Not applicable | more        |
| V1633 — Foot Controls Damaged 0 No more                                                                                                                                                                                                                                                                                                                                                                                                                                                                                                                                                                                                                                                                                                                                                                                                                                                                                                                                                                                                                                                                                                                                                                                                                                                                                                                                                                                                                                                                                                                                                                                                                                                                                                                                                                                                                                                                                                                                                                                                                                                                                        | V1633 — Foot Controls Damaged       | 0 | No             | more        |

| V1634 — Ignition Key Damaged              | 0 | No             | <u>more</u> |
|-------------------------------------------|---|----------------|-------------|
| V1635 — Rear View Mirror Damaged          | 0 | No             | more        |
| V1636 — Sunvisor/Fitting Damaged          | 0 | No             | <u>more</u> |
| V1637 — Windshield Molding<br>Damaged     | 0 | No             | more        |
| V1638 — Left A-pillar Damaged             | 0 | No             | more        |
| V1639 — Right A-pillar Damaged            | 0 | No             | <u>more</u> |
| V1640 — Center Console Damaged            | 1 | Yes            | <u>more</u> |
| V1641 — Transmission Lever<br>Damaged     | 0 | No             | <u>more</u> |
| V1642 — Horn/Spoke Shroud<br>Damagd       | 0 | No             | <u>more</u> |
| V1643 — Upper Panel Damaged               | 0 | No             | <u>more</u> |
| V1644 — Mid Panel Damaged                 | 0 | No             | <u>more</u> |
| V1645 — Lower Panel Damaged               | 0 | No             | <u>more</u> |
| V1646 — Ashtray Damaged                   | 0 | No             | <u>more</u> |
| V1647 — Control Knob/Lever<br>Damaged     | 0 | No             | more        |
| V1648 — Glove Compartment Area<br>Damaged | 0 | No             | <u>more</u> |
| V1649 — Instruments Damaged               | 0 | No             | <u>more</u> |
| V1650 — Park Brake Release<br>Damaged     | 8 | Not applicable | <u>more</u> |
| V1651 — Park Brake Pedal Damaged          | 8 | Not applicable | more        |
| V1652 — A/C Or Upper Vent<br>Damaged      | 0 | No             | <u>more</u> |
| V1653 — Heater Or A/C Duct<br>Damaged     | 0 | No             | <u>more</u> |
| V1654 — Radio Damaged                     | 0 | No             | <u>more</u> |
| V1655 — Other Item Damaged                | 8 | Not applicable | more        |
| V1656 — Rear Window Damaged               | 0 | No             | more        |
| V1657 — Rear Window Header<br>Damaged     | 0 | No             | <u>more</u> |
| V1658 — Vertical Console Damaged          | 0 | No             | more        |
| V1659 — Roof Console Damaged              | 0 | No             | more        |

## Case Vehicle Seats Back to Top

| Variable Number and Name | <b>Code Value</b> | Code Description | Other<br>Options |
|--------------------------|-------------------|------------------|------------------|
|                          |                   |                  |                  |

| V1701 — Driver Front Seat Type                  | 05 | Bucket         | <u>more</u> |
|-------------------------------------------------|----|----------------|-------------|
| V1702 — Passenger Front Seat<br>Type            | 05 | Bucket         | more        |
| V1703 — Driver Seat Mount Type                  | 1  | Standard       | more        |
| V1704 — Passenger Seat Mount<br>Type            | 1  | Standard       | more        |
| V1705 — Driver Swivel Mechanism<br>Equipped     | 0  | No             | more        |
| V1706 — Passenger Swivel<br>Mechanism Equipped  | 0  | No             | more        |
| V1707 — Driver Seat Original<br>Equipment       | 1  | Yes            | more        |
| V1708 — Passenger Seat Original<br>Equipment    | 1  | Yes            | more        |
| V1709 — Driver Seat/Rear<br>Occupant Contact    | 8  | Not applicable | more        |
| V1710 — Passenger Seat/Rear<br>Occupant Contact | 8  | Not applicable | more        |
| V1711 — Driver Seat Damage                      | 0  | None           | more        |
| V1712 — Passenger Seat Damage                   | 0  | None           | <u>more</u> |
| V1713 — Center Front Armrest<br>Damaged         | 0  | No             | more        |
| V1714 — Driver Seat Rotation                    | 0  | None apparent  | <u>more</u> |
| V1715 — Passenger Seat Rotation                 | 0  | None apparent  | <u>more</u> |
| V1716 — Driver Seat-back Type                   | 3  | Reclining      | <u>more</u> |
| V1717 — Passenger Seat-back Type                | 3  | Reclining      | more        |
| V1718 — Driver Seat-back Lock<br>Type           | 3  | Power          | more        |
| V1719 — Passenger Seat-back Lock<br>Type        | 1  | Manual         | more        |
| V1720 — Driver Seat-back Lock<br>Held           | 1  | Yes            | more        |
| V1721 — Passenger Seat-back Lock<br>Held        | 1  | Yes            | more        |
| V1722 — Driver Recliner<br>Mechanism Held       | 1  | Yes            | more        |
| V1723 — Passenger Recliner<br>Mechanism Held    | 1  | Yes            | more        |
| V1724 — Driver Head Restraint<br>Type           | 1  | Adjustable     | more        |
| V1725 — Passenger Head Restraint Type           | 1  | Adjustable     | more        |