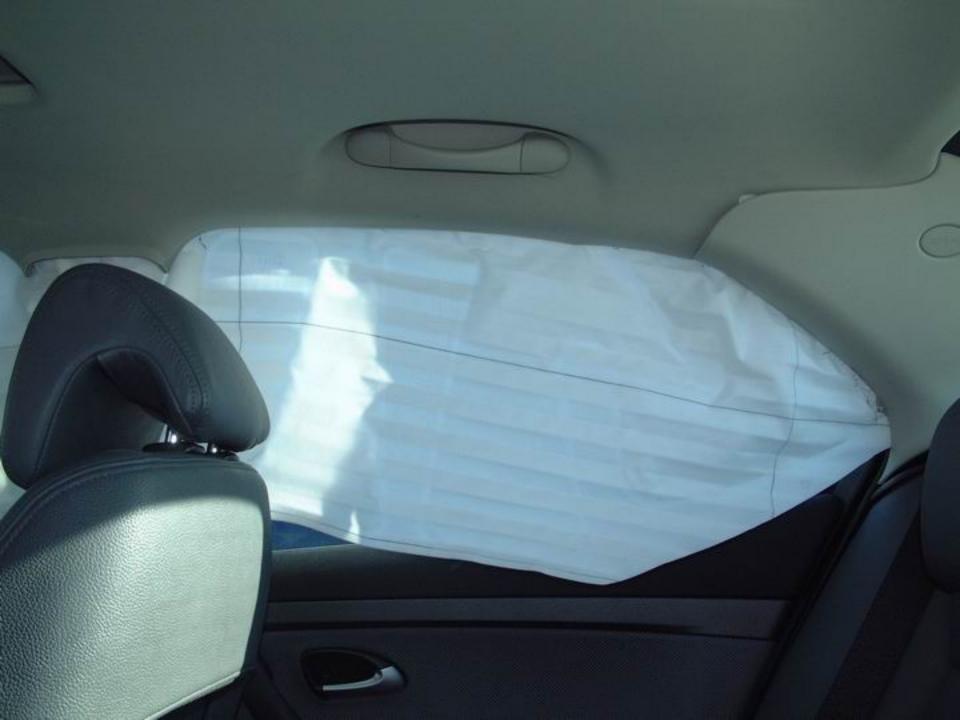

#### Interior

This vehicle was equipped with <u>23</u> steering-wheel and <u>24 25</u> dash-mounted frontal-impact airbags, with <u>32 33</u> front-row side-impact seatback-mounted airbags, and <u>26 27 28 29</u> with side-impact curtain airbags mounted in the <u>30 31</u> roof siderails. The frontal-impact and curtain airbags on both sides deployed during the frontal impact, but the seatback-mounted airbags did not deploy.

In the driver area, 34 there was no damage to the steering-wheel airbag or 35 36 37 38 to the airbag module cover. 39 40 41 There was no damage to the steering-wheel rim or spokes, and there was no displacement of the steering column. 42 The stitching and tethering of the side-impact curtain airbag was unraveled and deployment of the airbag curtain had wrinkled the roof headliner near the top of the A-pillar. 43 There was a scuffmark, possibly from airbag powder, on the sill of the driver-door window. 44 45 46 47 48 49 There was no other damage in the driver area.

| Vehicle letter 1 #2                                      |         |                                       |      |
|----------------------------------------------------------|---------|---------------------------------------|------|
| V577 — Secondary CDC Case<br>Vehicle letter 2 #2         | 00      | Missing Data/Not applicable           | more |
| V578 — Secondary CDC Case<br>Vehicle letter 3 #2         | 00      | Missing Data/Not applicable           | more |
| V579 — Secondary CDC Case<br>Vehicle letter 4 #2         | 00      | Missing Data/Not applicable           | more |
| V580 — Secondary CDC Case<br>Vehicle Extent #2           | 00      | Missing Data/Not applicable           | more |
| V581 — Secondary CDC Case<br>Vehicle -CDC #2             | 9800000 | _                                     |      |
| V582 — Secondary CDC Contacted<br>Vehicle - Impact Speed | 998     | Not Applicable                        | more |
| V583 — Secondary CDC Contacted<br>Vehicle - Estimated By | 8       | Not applicable (no vehicle/no impact) | more |
| V584 — Secondary CDC Contacted<br>Vehicle -crush         | 998     | Not Applicable                        | more |
| V585 — Secondary CDC Contacted<br>Vehicle -clock #1      | 98      | Not Applicable                        | more |
| V586 — Secondary CDC Contacted<br>Vehicle letter 1 #1    | 00      | Missing Data/Not applicable           | more |
| V587 — Secondary CDC Contacted<br>Vehicle letter 2 #1    | 00      | Missing Data/Not applicable           | more |
| V588 — Secondary CDC Contacted<br>Vehicle letter 3 #1    | 00      | Missing Data/Not applicable           | more |
| V589 — Secondary CDC Contacted<br>Vehicle letter 4 #1    | 00      | Missing Data/Not applicable           | more |
| V590 — Secondary CDC Contacted<br>Vehicle Extent #1      | 00      | Missing Data/Not applicable           | more |
| V591 — Secondary CDC Contacted<br>Vehicle -CDC #1        | 9800000 | _                                     | _    |
| V593 — Secondary CDC Contacted<br>Vehicle letter 1 #2    | 00      | Missing Data/Not applicable           | more |
| V594 — Secondary CDC Contacted<br>Vehicle letter 2 #2    | 0.0     | Missing Data/Not applicable           | more |
| V595 — Secondary CDC Contacted<br>Vehicle letter 3 #2    | 00      | Missing Data/Not applicable           | more |
| V596 — Secondary CDC Contacted<br>Vehicle letter 4 #2    | 00      | Missing Data/Not applicable           | more |
| V597 — Secondary CDC Contacted<br>Vehicle Extent #2      | 00      | Missing Data/Not applicable           | more |
| V598 — Secondary CDC Contacted<br>Vehicle -CDC #2        | 9800000 |                                       |      |