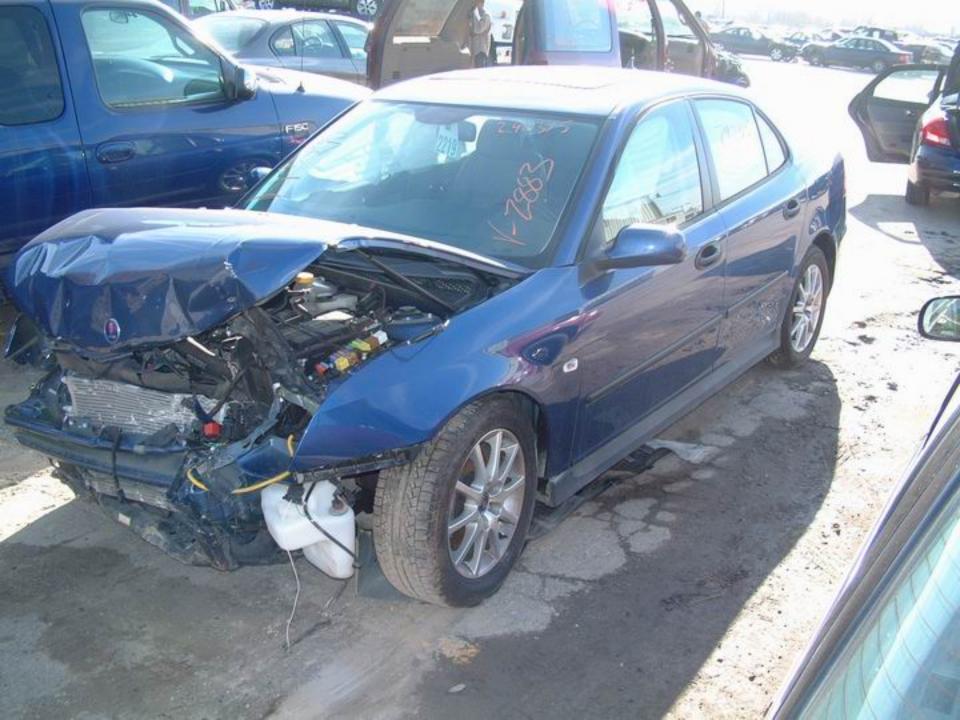

# GENERAL VEHICLE DAMAGE AND ESTIMATED CRASH SEVERITIES

6 Damage to case vehicle (A) was moderate. 7 Direct damage began at the left-front bumper corner and extended across the entire frontal plane. The maximum crush was 47 cm and it occurred just to the right of the left-front bumper corner.

#### **Exterior**

In the front, 11 12 the bumper support, the radiator, and the hood were crushed rearward into the engine

compartment and the front section of the hood was bent down. Body shop personnel had removed the upper radiator support, the grille, and both of the headlight assemblies prior to inspection. 13 Although the center of the hood was bowed up, the hood latch was still attached to the latching mechanism. 14 15 There was no damage to the hood hinges 16 and the rear edge of the hood was elevated but 17 it did not contact the windshield.