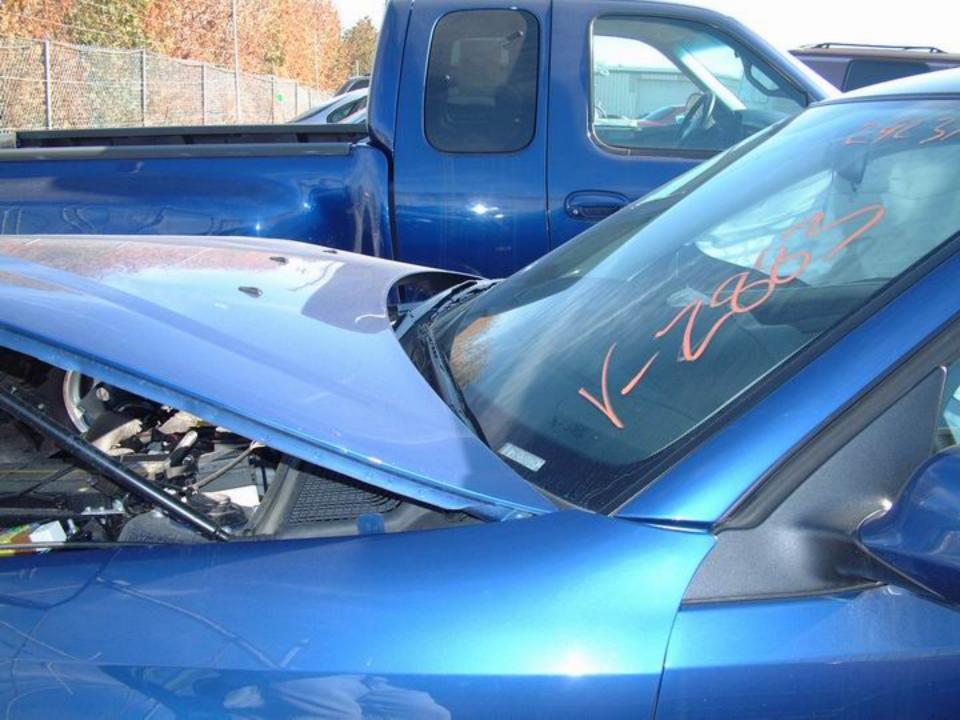

#### **Exterior**

In the front, 11 12 the bumper support, the radiator, and the hood were crushed rearward into the engine

compartment and the front section of the hood was bent down. Body shop personnel had removed the upper radiator support, the grille, and both of the headlight assemblies prior to inspection. 13 Although the center of the hood was bowed up, the hood latch was still attached to the latching mechanism. 14 15 There was no damage to the hood hinges 16 and the rear edge of the hood was elevated but 17 it did not contact the windshield.