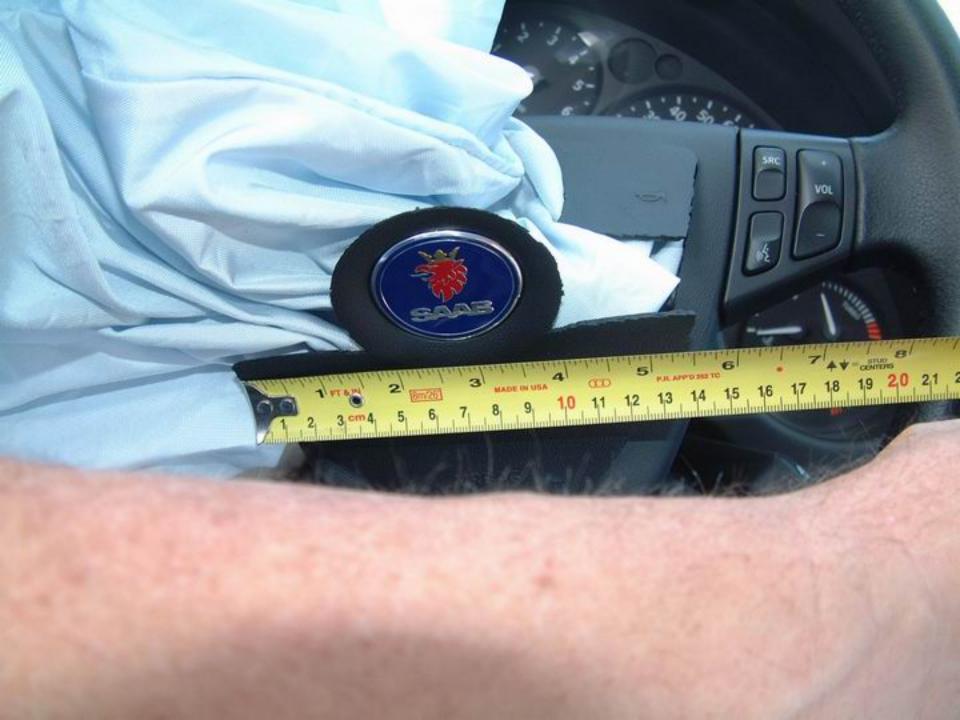

In the driver area, 34 there was no damage to the steering-wheel airbag or 35 36 37 38 to the airbag module cover. 39 40 41 There was no damage to the steering-wheel rim or spokes, and there was no displacement of the steering column. 42 The stitching and tethering of the side-impact curtain airbag was unraveled and deployment of the airbag curtain had wrinkled the roof headliner near the top of the A-pillar. 43 There was a scuffmark, possibly from airbag powder, on the sill of the driver-door window. 44 45 46 47 48 49 There was no other damage in the driver area.

Other Vehicle Back to Top

| Variable Number and Name                       | Code Value   | Code Description          | Other Options |
|------------------------------------------------|--------------|---------------------------|---------------|
| V301 — Other Vehicle VIN                       | 1B3ES42Y7WD6 | _                         | _             |
| V302 — Other Vehicle<br>Manufacturer/Body Code | 13227        | _                         | _             |
| V303 — Other Vehicle Manufacturer              | 132          | Dodge                     | <u>more</u>   |
| V304 — Other Vehicle Body Code                 | 27           | Compact 100-104.9 in. wb. | <u>more</u>   |
| V305 — Other Vehicle Make/Model                | 0746         | Neon                      | <u>more</u>   |
| V306 — Other Vehicle Model Year                | 1998         | _                         |               |
| V307 — Other Vehicle Mass                      | 001152 kg    | _                         |               |
| V308 — Other Vehicle Number                    | 0            | No separate report        | <u>more</u>   |
| V309 — Other Vehicle Number of Occupants       | 01           | _                         | _             |
| V310 — Other Vehicle Traveling<br>Speed        | 999          | Unknown                   | more          |
|                                                |              |                           |               |

| V505 — Maximum Crush - Roof                   | 000 cm | No crush (or less than 1 cm.)                  | <u>more</u> |
|-----------------------------------------------|--------|------------------------------------------------|-------------|
| V506 — Maximum Crush - Other                  | 000 cm | No crush (or less than 1 cm.)                  | more        |
| V507 — Are Events In Chronological<br>Order   | 1      | Yes                                            | more        |
| V508 — Event 1 Impact Location                | 1      | On Roadway                                     | <u>more</u> |
| V509 — Event 1 Impact<br>Configuration        | 11     | FRONT of case veh - FRONT of contacted Vehicle | more        |
| V510 — Event 1 Object/Vehicle<br>Contacted    | 27     | Compact 100-104.9 in. wb.                      | more        |
| V511 — Event 2 Impact Location                | 8      | No 2nd event                                   | <u>more</u> |
| V512 — Event 2 Impact<br>Configuration        | 88     | No 2nd event                                   | more        |
| V513 — Event 2 Object/Vehicle<br>Contacted    | 00     | No object/vehicle contacted                    | more        |
| V514 — Event 3 Impact Location                | 8      | No 3rd event                                   | <u>more</u> |
| V515 — Event 3 Impact<br>Configuration        | 88     | No 3rd event                                   | more        |
| V516 — Event 3 Object/Vehicle<br>Contacted    | 00     | No object/vehicle contacted                    | more        |
| V517 — Event 4 Impact Location                | 8      | No 4th event                                   | <u>more</u> |
| V518 — Event 4 Impact<br>Configuration        | 88     | No 4th event                                   | more        |
| V519 — Event 4 Object/Vehicle<br>Contacted    | 00     | No object/vehicle contacted                    | more        |
| V520 — Event 5 Impact Location                | 8      | No 5th event                                   | <u>more</u> |
| V521 — Event 5 Impact<br>Configuration        | 88     | No 5th event                                   | more        |
| V522 — Event 5 Object/Vehicle<br>Contacted    | 00     | No object/vehicle contacted                    | more        |
| V523 — Event 6 Impact Location                | 8      | No 6th event                                   | <u>more</u> |
| V524 — Event 6 Impact<br>Configuration        | 88     | No 6th event                                   | more        |
| V525 — Event 6 Object/Vehicle<br>Contacted    | 00     | No object/vehicle contacted                    | more        |
| V526 — Event 7 Impact On Road                 | 8      | No 7th event                                   | more        |
| V527 — Event 7 Impact<br>Configuration        | 88     | No 7th event                                   | more        |
| V528 — Event 7 Object/Vehicle<br>Contacted    | 00     | No object/vehicle contacted                    | more        |
| V529 — Primary CDC Case Vehicle -event Number | 1      | Event 1                                        | more        |
| V530 — Primary CDC Case Vehicle               | 999    |                                                |             |