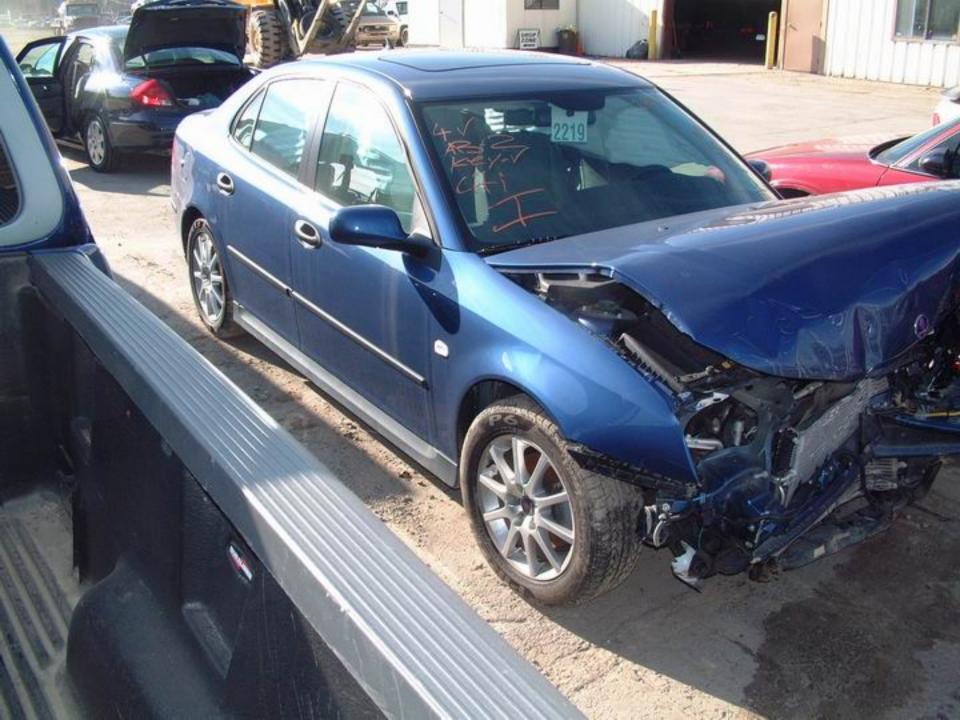

# GENERAL VEHICLE DAMAGE AND ESTIMATED CRASH SEVERITIES

6 Damage to case vehicle (A) was moderate. 7 Direct damage began at the left-front bumper corner and extended across the entire frontal plane. The maximum crush was 47 cm and it occurred just to the right of the left-front bumper corner.

#### **Exterior**

In the front, 11 12 the bumper support, the radiator, and the hood were crushed rearward into the engine

compartment and the front section of the hood was bent down. Body shop personnel had removed the upper radiator support, the grille, and both of the headlight assemblies prior to inspection. 13 Although the center of the hood was bowed up, the hood latch was still attached to the latching mechanism. 14 15 There was no damage to the hood hinges 16 and the rear edge of the hood was elevated but 17 it did not contact the windshield.