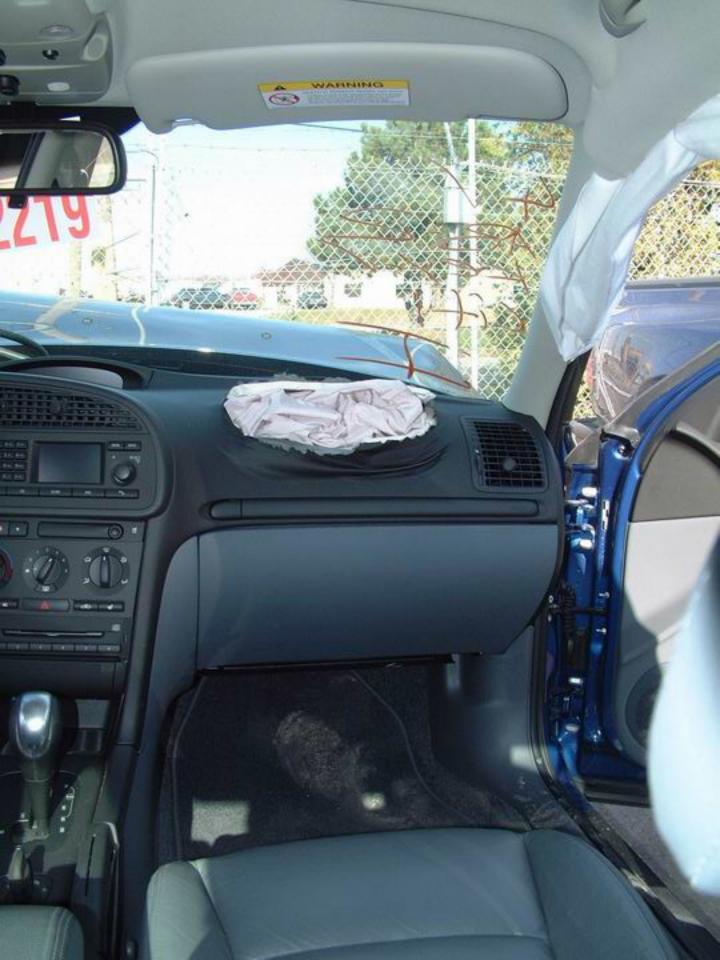

#### **Exterior**

In the front, 11 12 the bumper support, the radiator, and the hood were crushed rearward into the engine

compartment and the front section of the hood was bent down. Body shop personnel had removed the upper radiator support, the grille, and both of the headlight assemblies prior to inspection. 13 Although the center of the hood was bowed up, the hood latch was still attached to the latching mechanism. 14 15 There was no damage to the hood hinges 16 and the rear edge of the hood was elevated but 17 it did not contact the windshield.

#### Interior

This vehicle was equipped with <u>23</u> steering-wheel and <u>24 25</u> dash-mounted frontal-impact airbags, with <u>32 33</u> front-row side-impact seatback-mounted airbags, and <u>26 27 28 29</u> with side-impact curtain airbags mounted in the <u>30 31</u> roof siderails. The frontal-impact and curtain airbags on both sides deployed during the frontal impact, but the seatback-mounted airbags did not deploy.

<u>50</u> In the center-front area, the handgrip on the center console was loose <u>51</u> but there was no other damage. <u>52</u> In the right-front passenger area, the dash-mounted airbag and side-impact curtain were deployed. There was no damage to the dash-mounted airbag <u>53</u> <u>54</u> or to the airbag-module cover, <u>55</u> but the surrounding instrument panel was buckled. <u>56</u> There was also no damage to the side-curtain airbag and <u>57</u> <u>58</u> there was no other damage in the right-front passenger area.