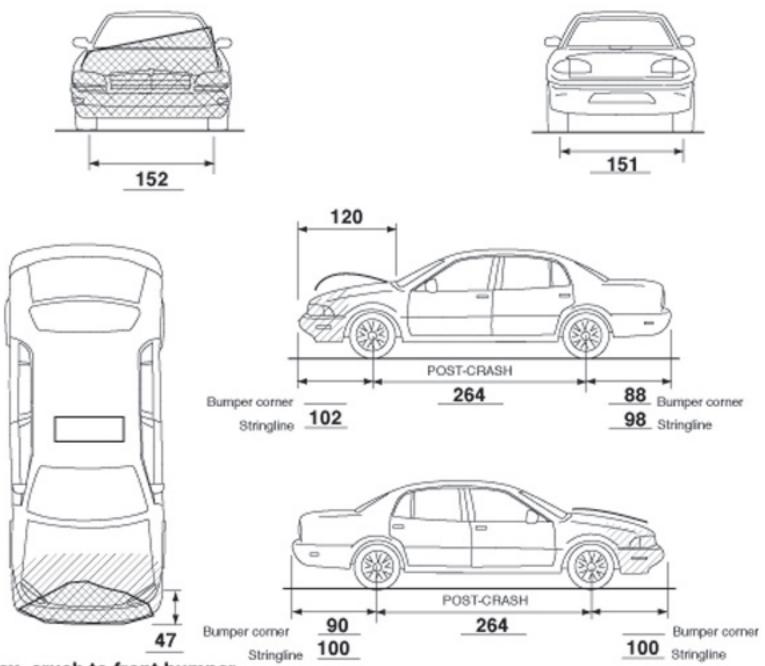

# GENERAL VEHICLE DAMAGE AND ESTIMATED CRASH SEVERITIES

6 Damage to case vehicle (A) was moderate. 7 Direct damage began at the left-front bumper corner and extended across the entire frontal plane. The maximum crush was 47 cm and it occurred just to the right of the left-front bumper corner.

# Case Vehicle Damage Description

| Variable Number and Name             | Code Value | Code Description              | Other Options |
|--------------------------------------|------------|-------------------------------|---------------|
| V501 — Maximum Crush - Front         | 047 cm     | _                             |               |
| V502 — Maximum Crush - Right<br>Side | 000 cm     | No crush (or less than 1 cm.) | more          |
| V503 — Maximum Crush - Rear          | 000 cm     | No crush (or less than 1 cm.) | <u>more</u>   |
| V504 — Maximum Crush - Left Side     | 000 cm     | No crush (or less than 1 cm.) | <u>more</u>   |
|                                      |            | 1,                            |               |

| Reconstruction<br>Longitudinal<br>EBS                                         |        |        |             |
|-------------------------------------------------------------------------------|--------|--------|-------------|
| V643 —<br>Secondary<br>Contacted<br>Vehicle<br>Reconstruction<br>Lateral EBS  | 8888   | _      | _           |
| V644 —<br>Secondary<br>Contacted<br>Vehicle<br>Reconstruction<br>Crush Energy | 8888   | _      | _           |
| V645 — Case<br>Vehicle<br>Reconstructed<br>Impact<br>Number                   | 1      | _      | _           |
| V646 — Case<br>Vehicle<br>Impact 1 Plane                                      | 1      | Bumper | <u>more</u> |
| V647 — Case<br>Vehicle<br>Impact 1<br>Direct<br>Damage<br>Length [DDL]        | 160 cm |        | _           |
| V648 — Case<br>Vehicle<br>Impact 1 Max<br>Crush                               | 047 cm | _      | _           |
| V649 — Case<br>Vehicle<br>Impact 1<br>Field-L                                 | 103 cm |        | _           |
| V650 — Case<br>Vehicle<br>Impact 1 C1                                         | 015 cm | _      | _           |
| V651 — Case<br>Vehicle<br>Impact 1 C2                                         | 047 cm |        | _           |
| V652 — Case<br>Vehicle<br>Impact 1 C3                                         | 042 cm | _      |             |
| V653 — Case                                                                   | 036 cm |        |             |