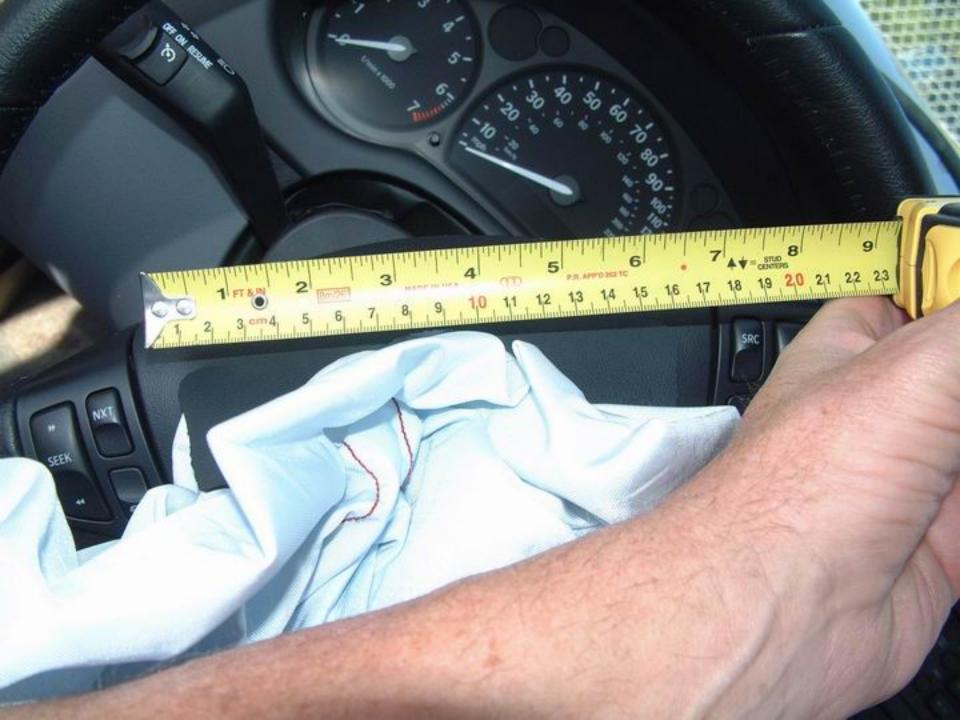

# GENERAL VEHICLE DAMAGE AND ESTIMATED CRASH SEVERITIES

6 Damage to case vehicle (A) was moderate. 7 Direct damage began at the left-front bumper corner and extended across the entire frontal plane. The maximum crush was 47 cm and it occurred just to the right of the left-front bumper corner.

#### MEASUREMENTS IN CENTIMETERS

Max. crush to front bumper at the C2 measurement