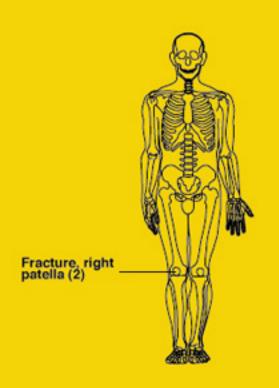

During the frontal impact, the driver moved forward relative to the vehicle interior into the belt restraints, the steering-wheel airbag, and the knee bolster. He sustained a fracture to the right patella and a torn meniscus of the right knee, probably from knee contact with the knee bolster.

The following table and attached drawing 74 summarize the injuries for the driver of case vehicle (A).

| Occupant: Driver                                                                                              | Occupant: Driver Age: 36 ye  |        | Gende            | Gender: Male    |          |
|---------------------------------------------------------------------------------------------------------------|------------------------------|--------|------------------|-----------------|----------|
| Restraints: 3-point belt with pretensioner and load limiter;steering-wheel airbag; side-impact airbag curtain | Stature: 188 cm (6 ft, 2 in) |        | Mass: 109 kg (24 |                 | 40 lb)   |
| Injury Description                                                                                            |                              | A.I.S. | In               | Injury Source   |          |
| _                                                                                                             |                              | _      | Definite         | Probable        | Possible |
| Fracture, right patella                                                                                       |                              | 2      | _                | Knee<br>bolster |          |
| Tear, meniscus of right knee                                                                                  |                              | 2      |                  | Knee<br>bolster |          |
| Maximum A.I.S. Level                                                                                          |                              | 2      |                  |                 |          |
| Injury Severity Score                                                                                         |                              | 4      |                  | _               |          |