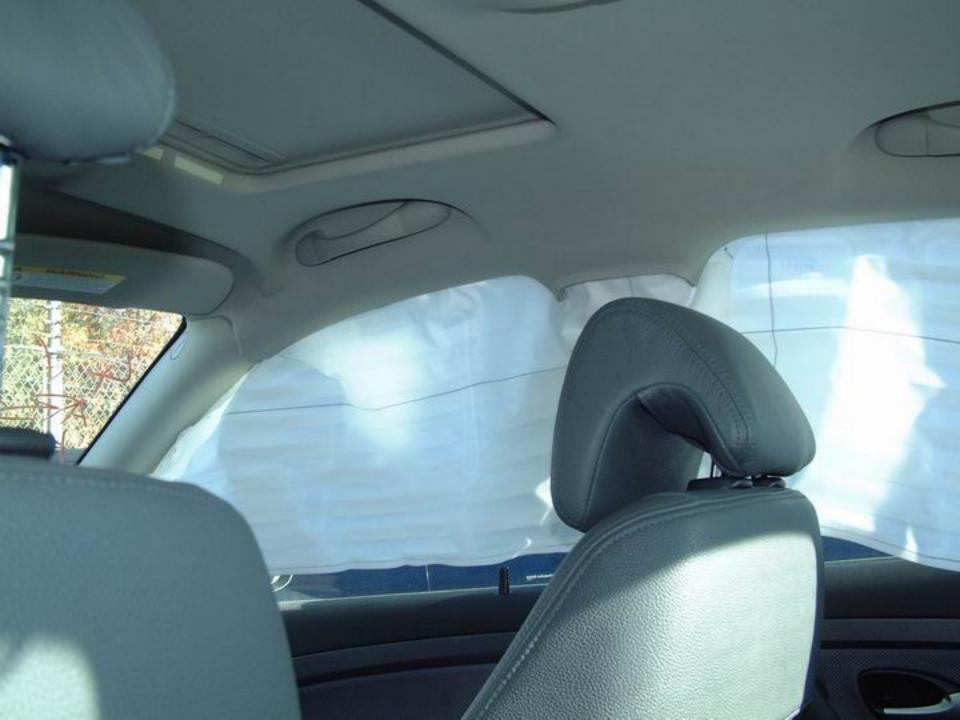

#### Interior

This vehicle was equipped with <u>23</u> steering-wheel and <u>24 25</u> dash-mounted frontal-impact airbags, with <u>32 33</u> front-row side-impact seatback-mounted airbags, and <u>26 27 28 29</u> with side-impact curtain airbags mounted in the <u>30 31</u> roof siderails. The frontal-impact and curtain airbags on both sides deployed during the frontal impact, but the seatback-mounted airbags did not deploy.

In the driver area, 34 there was no damage to the steering-wheel airbag or 35 36 37 38 to the airbag module cover. 39 40 41 There was no damage to the steering-wheel rim or spokes, and there was no displacement of the steering column. 42 The stitching and tethering of the side-impact curtain airbag was unraveled and deployment of the airbag curtain had wrinkled the roof headliner near the top of the A-pillar. 43 There was a scuffmark, possibly from airbag powder, on the sill of the driver-door window. 44 45 46 47 48 49 There was no other damage in the driver area.