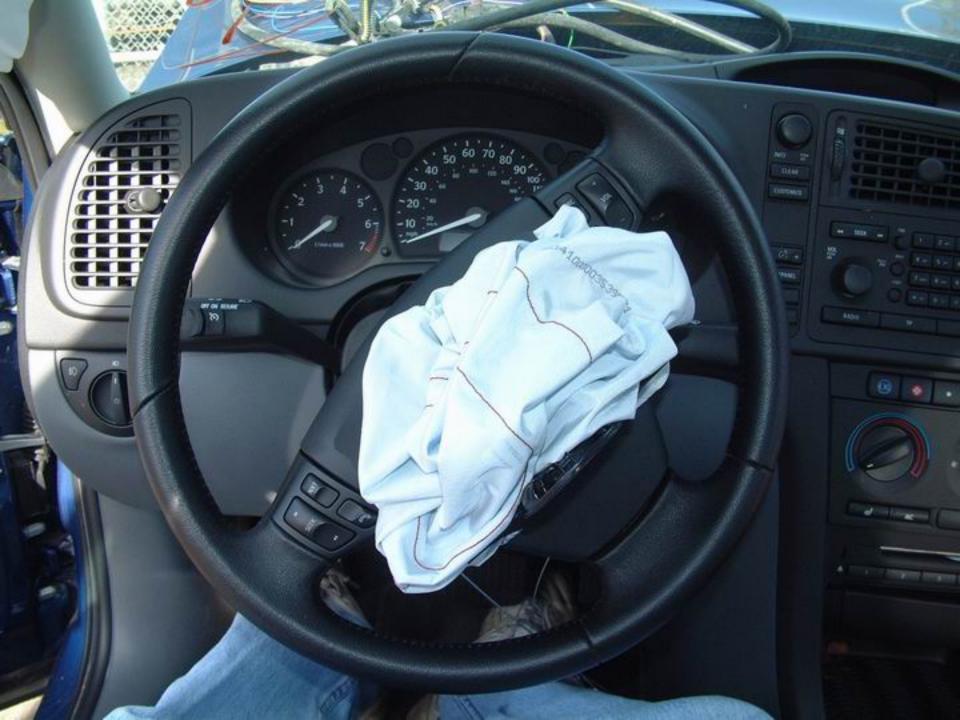

#### Interior

This vehicle was equipped with <u>23</u> steering-wheel and <u>24 25</u> dash-mounted frontal-impact airbags, with <u>32 33</u> front-row side-impact seatback-mounted airbags, and <u>26 27 28 29</u> with side-impact curtain airbags mounted in the <u>30 31</u> roof siderails. The frontal-impact and curtain airbags on both sides deployed during the frontal impact, but the seatback-mounted airbags did not deploy.

In the driver area, 34 there was no damage to the steering-wheel airbag or 35 36 37 38 to the airbag module cover. 39 40 41 There was no damage to the steering-wheel rim or spokes, and there was no displacement of the steering column. 42 The stitching and tethering of the side-impact curtain airbag was unraveled and deployment of the airbag curtain had wrinkled the roof headliner near the top of the A-pillar. 43 There was a scuffmark, possibly from airbag powder, on the sill of the driver-door window. 44 45 46 47 48 49 There was no other damage in the driver area.

Other Vehicle Back to Top

| Variable Number and Name                       | Code Value   | Code Description          | Other Options |
|------------------------------------------------|--------------|---------------------------|---------------|
| V301 — Other Vehicle VIN                       | 1B3ES42Y7WD6 | _                         | _             |
| V302 — Other Vehicle<br>Manufacturer/Body Code | 13227        | _                         | _             |
| V303 — Other Vehicle Manufacturer              | 132          | Dodge                     | <u>more</u>   |
| V304 — Other Vehicle Body Code                 | 27           | Compact 100-104.9 in. wb. | <u>more</u>   |
| V305 — Other Vehicle Make/Model                | 0746         | Neon                      | <u>more</u>   |
| V306 — Other Vehicle Model Year                | 1998         | _                         |               |
| V307 — Other Vehicle Mass                      | 001152 kg    | _                         |               |
| V308 — Other Vehicle Number                    | 0            | No separate report        | <u>more</u>   |
| V309 — Other Vehicle Number of Occupants       | 01           | _                         | _             |
| V310 — Other Vehicle Traveling<br>Speed        | 999          | Unknown                   | more          |
|                                                |              |                           |               |