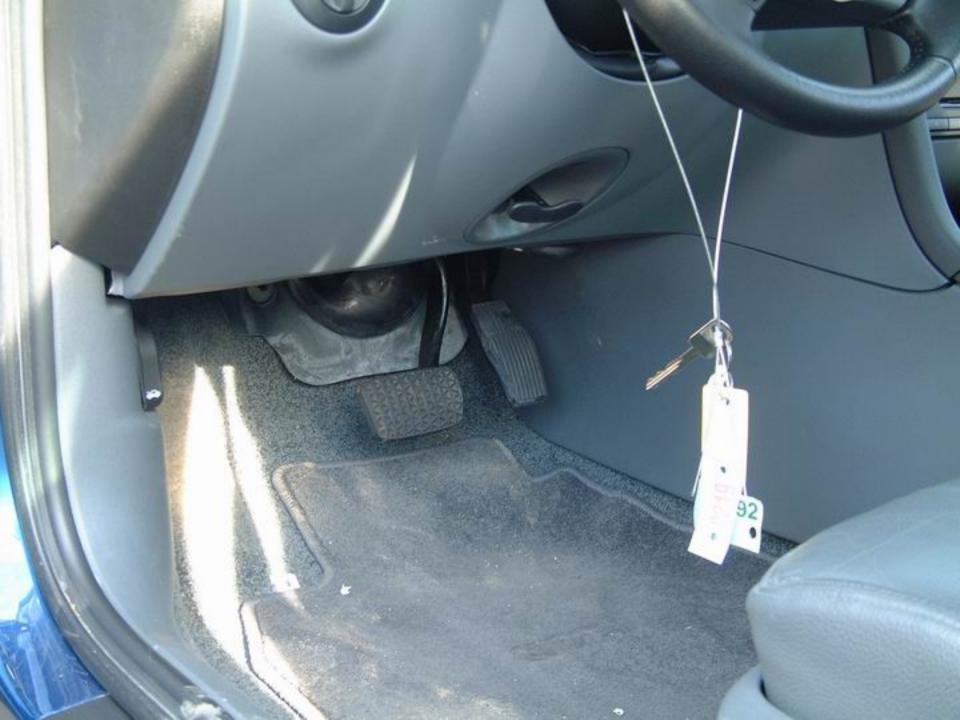

#### Interior

This vehicle was equipped with <u>23</u> steering-wheel and <u>24 25</u> dash-mounted frontal-impact airbags, with <u>32 33</u> front-row side-impact seatback-mounted airbags, and <u>26 27 28 29</u> with side-impact curtain airbags mounted in the <u>30 31</u> roof siderails. The frontal-impact and curtain airbags on both sides deployed during the frontal impact, but the seatback-mounted airbags did not deploy.

In the driver area, 34 there was no damage to the steering-wheel airbag or 35 36 37 38 to the airbag module cover. 39 40 41 There was no damage to the steering-wheel rim or spokes, and there was no displacement of the steering column. 42 The stitching and tethering of the side-impact curtain airbag was unraveled and deployment of the airbag curtain had wrinkled the roof headliner near the top of the A-pillar. 43 There was a scuffmark, possibly from airbag powder, on the sill of the driver-door window. 44 45 46 47 48 49 There was no other damage in the driver area.

#### Driver Airbag

Vents: Y N
if yes, how many: 2

Tethers: Y N
if yes, how many: 2

**Driver Airbag Doors** 

A = door panel, scuffmark