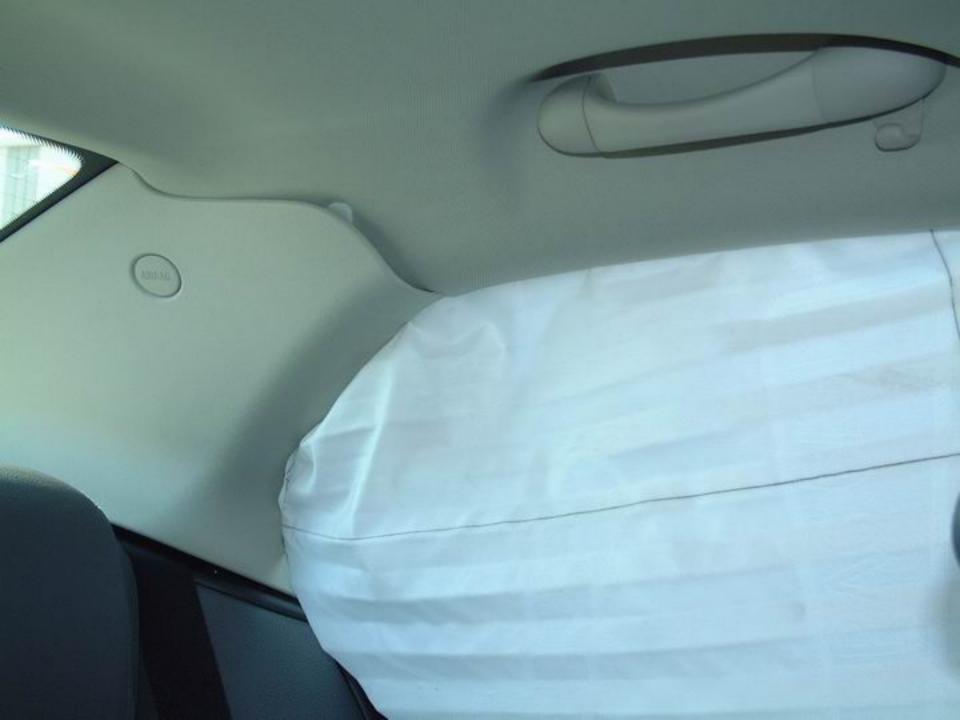

#### Interior

This vehicle was equipped with <u>23</u> steering-wheel and <u>24 25</u> dash-mounted frontal-impact airbags, with <u>32 33</u> front-row side-impact seatback-mounted airbags, and <u>26 27 28 29</u> with side-impact curtain airbags mounted in the <u>30 31</u> roof siderails. The frontal-impact and curtain airbags on both sides deployed during the frontal impact, but the seatback-mounted airbags did not deploy.

In the driver area, 34 there was no damage to the steering-wheel airbag or 35 36 37 38 to the airbag module cover. 39 40 41 There was no damage to the steering-wheel rim or spokes, and there was no displacement of the steering column. 42 The stitching and tethering of the side-impact curtain airbag was unraveled and deployment of the airbag curtain had wrinkled the roof headliner near the top of the A-pillar. 43 There was a scuffmark, possibly from airbag powder, on the sill of the driver-door window. 44 45 46 47 48 49 There was no other damage in the driver area.