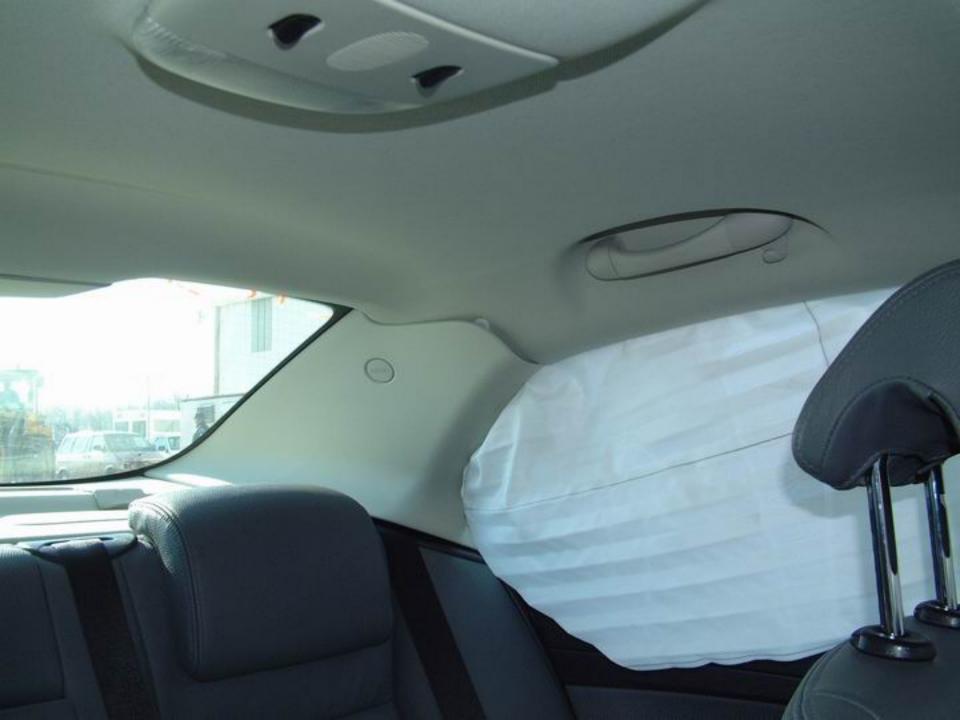

#### Interior

This vehicle was equipped with <u>23</u> steering-wheel and <u>24 25</u> dash-mounted frontal-impact airbags, with <u>32 33</u> front-row side-impact seatback-mounted airbags, and <u>26 27 28 29</u> with side-impact curtain airbags mounted in the <u>30 31</u> roof siderails. The frontal-impact and curtain airbags on both sides deployed during the frontal impact, but the seatback-mounted airbags did not deploy.

In the driver area, 34 there was no damage to the steering-wheel airbag or 35 36 37 38 to the airbag module cover. 39 40 41 There was no damage to the steering-wheel rim or spokes, and there was no displacement of the steering column. 42 The stitching and tethering of the side-impact curtain airbag was unraveled and deployment of the airbag curtain had wrinkled the roof headliner near the top of the A-pillar. 43 There was a scuffmark, possibly from airbag powder, on the sill of the driver-door window. 44 45 46 47 48 49 There was no other damage in the driver area.