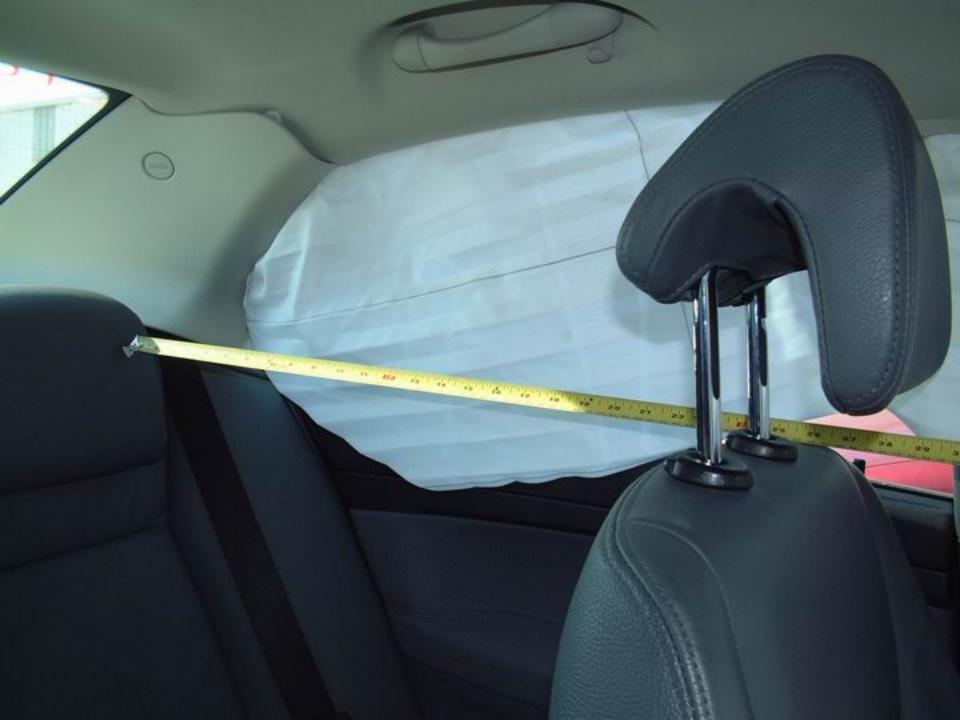

#### Interior

This vehicle was equipped with <u>23</u> steering-wheel and <u>24 25</u> dash-mounted frontal-impact airbags, with <u>32 33</u> front-row side-impact seatback-mounted airbags, and <u>26 27 28 29</u> with side-impact curtain airbags mounted in the <u>30 31</u> roof siderails. The frontal-impact and curtain airbags on both sides deployed during the frontal impact, but the seatback-mounted airbags did not deploy.

In the driver area, 34 there was no damage to the steering-wheel airbag or 35 36 37 38 to the airbag module cover. 39 40 41 There was no damage to the steering-wheel rim or spokes, and there was no displacement of the steering column. 42 The stitching and tethering of the side-impact curtain airbag was unraveled and deployment of the airbag curtain had wrinkled the roof headliner near the top of the A-pillar. 43 There was a scuffmark, possibly from airbag powder, on the sill of the driver-door window. 44 45 46 47 48 49 There was no other damage in the driver area.