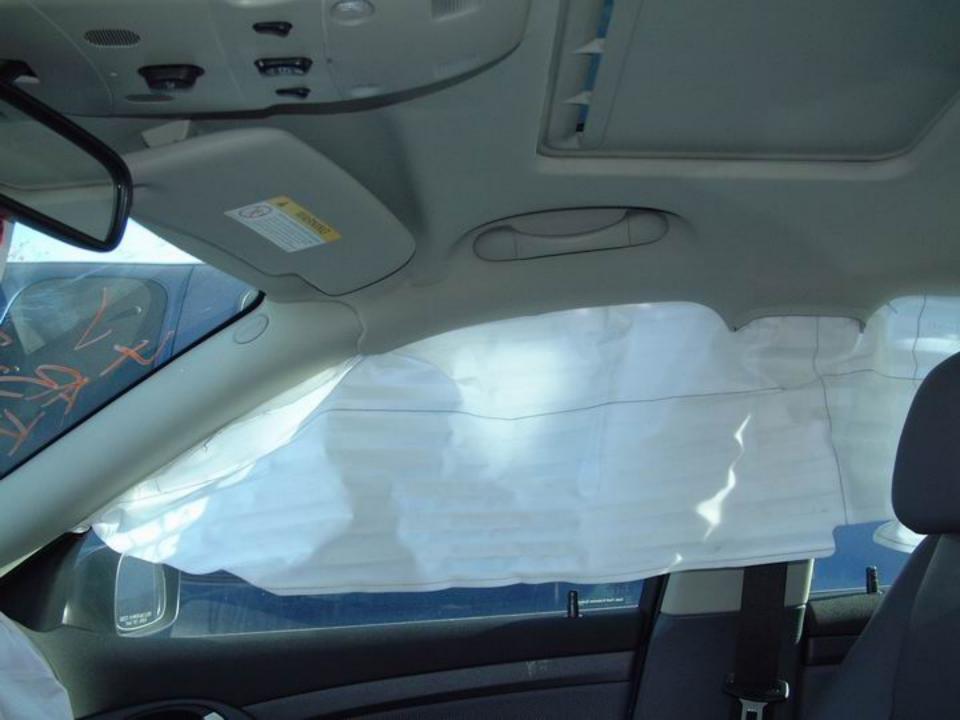

#### Interior

This vehicle was equipped with <u>23</u> steering-wheel and <u>24 25</u> dash-mounted frontal-impact airbags, with <u>32 33</u> front-row side-impact seatback-mounted airbags, and <u>26 27 28 29</u> with side-impact curtain airbags mounted in the <u>30 31</u> roof siderails. The frontal-impact and curtain airbags on both sides deployed during the frontal impact, but the seatback-mounted airbags did not deploy.

In the driver area, 34 there was no damage to the steering-wheel airbag or 35 36 37 38 to the airbag module cover. 39 40 41 There was no damage to the steering-wheel rim or spokes, and there was no displacement of the steering column. 42 The stitching and tethering of the side-impact curtain airbag was unraveled and deployment of the airbag curtain had wrinkled the roof headliner near the top of the A-pillar. 43 There was a scuffmark, possibly from airbag powder, on the sill of the driver-door window. 44 45 46 47 48 49 There was no other damage in the driver area.