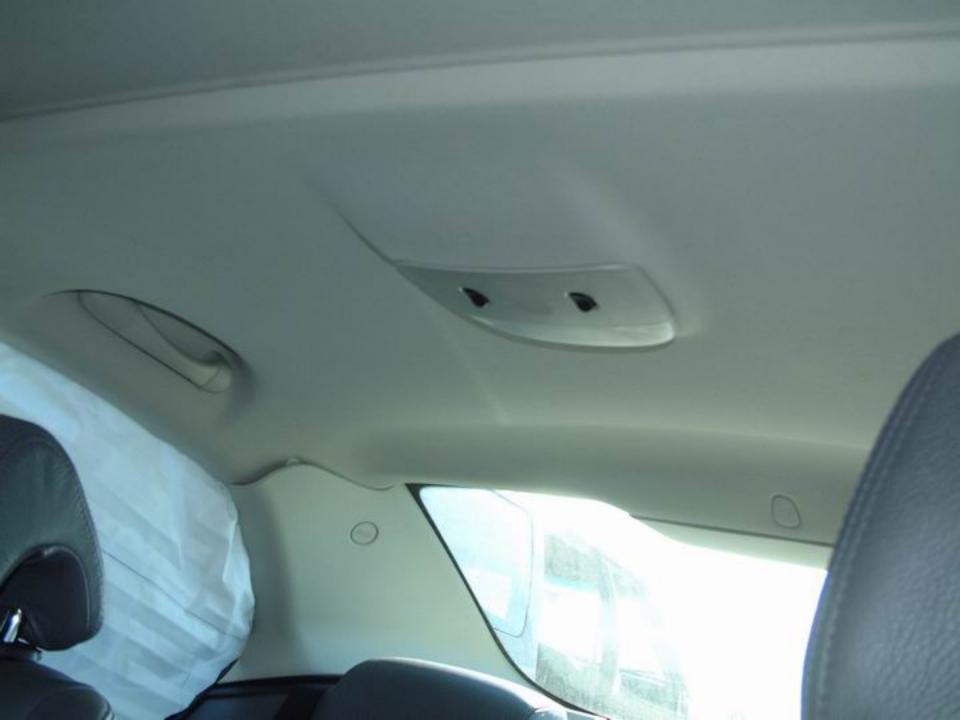

#### Interior

This vehicle was equipped with <u>23</u> steering-wheel and <u>24 25</u> dash-mounted frontal-impact airbags, with <u>32 33</u> front-row side-impact seatback-mounted airbags, and <u>26 27 28 29</u> with side-impact curtain airbags mounted in the <u>30 31</u> roof siderails. The frontal-impact and curtain airbags on both sides deployed during the frontal impact, but the seatback-mounted airbags did not deploy.