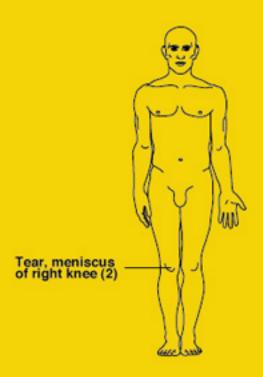

During the frontal impact, the driver moved forward relative to the vehicle interior into the belt restraints, the steering-wheel airbag, and the knee bolster. He sustained a fracture to the right patella and a torn meniscus of the right knee, probably from knee contact with the knee bolster.

The following table and attached drawing 74 summarize the injuries for the driver of case vehicle (A).

| Occupant: Driver                                                                                              | Occupant: Driver Age: 36 ye  |        | Gende            | Gender: Male    |          |
|---------------------------------------------------------------------------------------------------------------|------------------------------|--------|------------------|-----------------|----------|
| Restraints: 3-point belt with pretensioner and load limiter;steering-wheel airbag; side-impact airbag curtain | Stature: 188 cm (6 ft, 2 in) |        | Mass: 109 kg (24 |                 | 40 lb)   |
| Injury Description                                                                                            |                              | A.I.S. | In               | Injury Source   |          |
| _                                                                                                             |                              | _      | Definite         | Probable        | Possible |
| Fracture, right patella                                                                                       |                              | 2      | _                | Knee<br>bolster |          |
| Tear, meniscus of right knee                                                                                  |                              | 2      |                  | Knee<br>bolster |          |
| Maximum A.I.S. Level                                                                                          |                              | 2      |                  |                 |          |
| Injury Severity Score                                                                                         |                              | 4      |                  | _               |          |