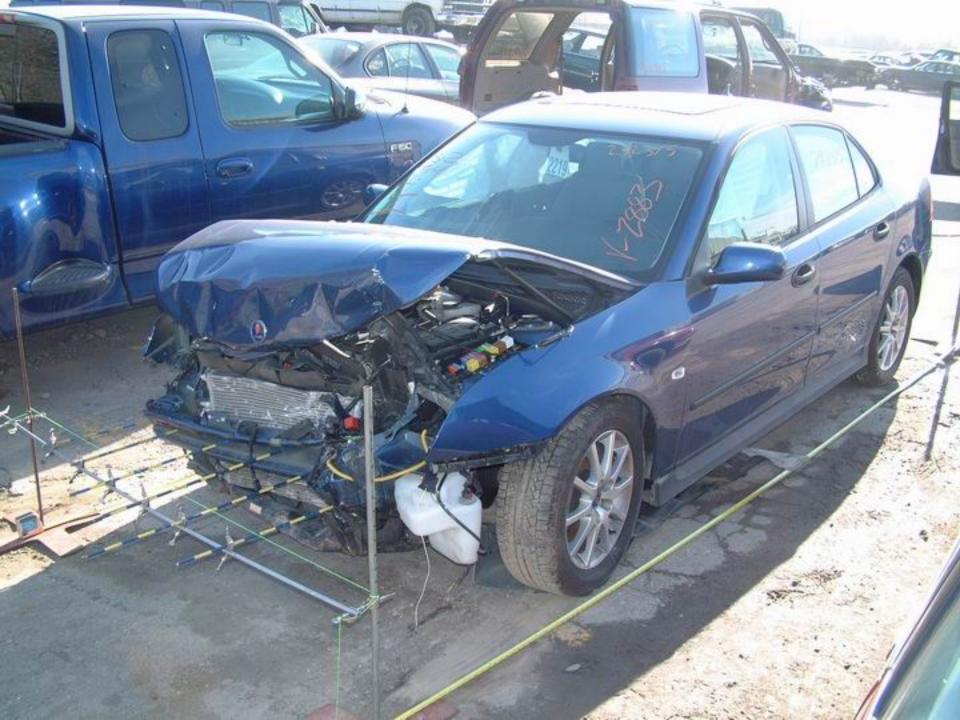

# GENERAL VEHICLE DAMAGE AND ESTIMATED CRASH SEVERITIES

6 Damage to case vehicle (A) was moderate. 7 Direct damage began at the left-front bumper corner and extended across the entire frontal plane. The maximum crush was 47 cm and it occurred just to the right of the left-front bumper corner.

#### **Exterior**

In the front, 11 12 the bumper support, the radiator, and the hood were crushed rearward into the engine

compartment and the front section of the hood was bent down. Body shop personnel had removed the upper radiator support, the grille, and both of the headlight assemblies prior to inspection. 13 Although the center of the hood was bowed up, the hood latch was still attached to the latching mechanism. 14 15 There was no damage to the hood hinges 16 and the rear edge of the hood was elevated but 17 it did not contact the windshield.

On the left side, <u>18</u> the forward section of the fender was deflected to the right. <u>19</u> The left-side doors were closed and operational, the left-side glazing was intact, and there was no change in the left-side wheelbase.

20 There was no damage to the rear of the vehicle. 21 On the right side, the forward section of the fender was deflected to the left, 22 the right-side doors were closed and operational, and the right-side glazing was intact. There was no other right-side damage and there was no change in the right wheelbase.