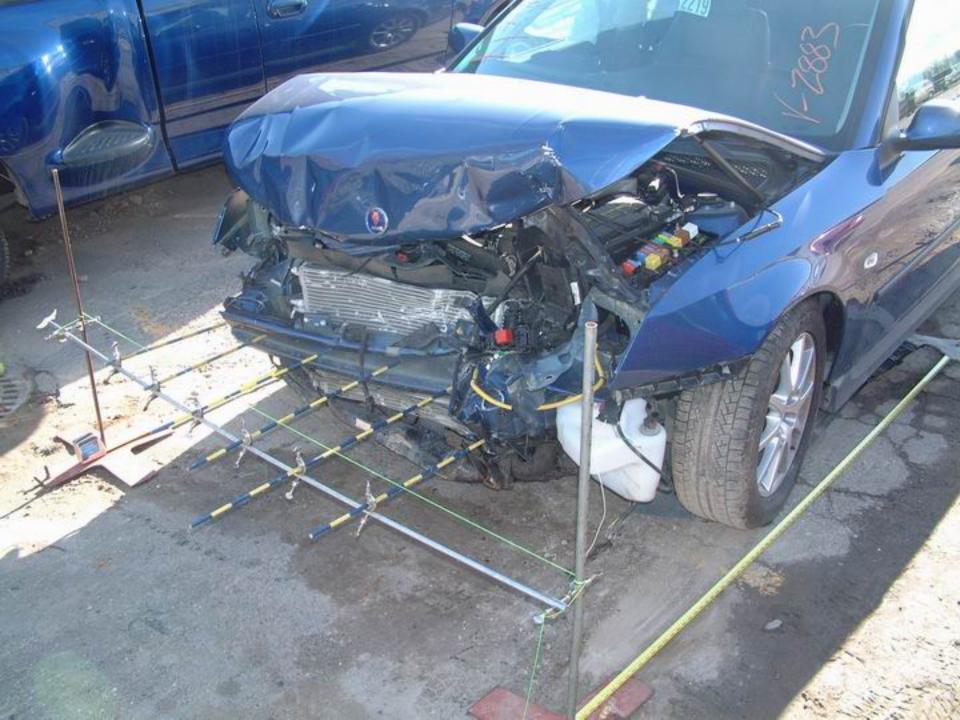

# GENERAL VEHICLE DAMAGE AND ESTIMATED CRASH SEVERITIES

6 Damage to case vehicle (A) was moderate. 7 Direct damage began at the left-front bumper corner and extended across the entire frontal plane. The maximum crush was 47 cm and it occurred just to the right of the left-front bumper corner.

#### **Exterior**

In the front, 11 12 the bumper support, the radiator, and the hood were crushed rearward into the engine

compartment and the front section of the hood was bent down. Body shop personnel had removed the upper radiator support, the grille, and both of the headlight assemblies prior to inspection. 13 Although the center of the hood was bowed up, the hood latch was still attached to the latching mechanism. 14 15 There was no damage to the hood hinges 16 and the rear edge of the hood was elevated but 17 it did not contact the windshield.

#### MEASUREMENTS IN CENTIMETERS

Max. crush to front bumper at the C2 measurement