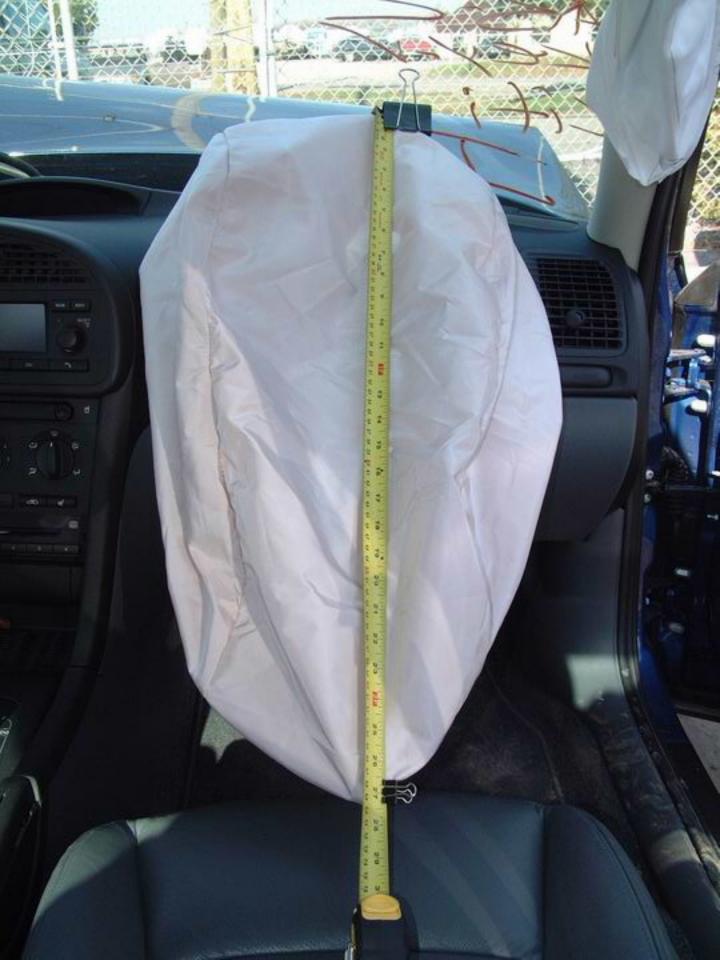

#### Interior

This vehicle was equipped with <u>23</u> steering-wheel and <u>24 25</u> dash-mounted frontal-impact airbags, with <u>32 33</u> front-row side-impact seatback-mounted airbags, and <u>26 27 28 29</u> with side-impact curtain airbags mounted in the <u>30 31</u> roof siderails. The frontal-impact and curtain airbags on both sides deployed during the frontal impact, but the seatback-mounted airbags did not deploy.

<u>50</u> In the center-front area, the handgrip on the center console was loose <u>51</u> but there was no other damage. <u>52</u> In the right-front passenger area, the dash-mounted airbag and side-impact curtain were deployed. There was no damage to the dash-mounted airbag <u>53</u> <u>54</u> or to the airbag-module cover, <u>55</u> but the surrounding instrument panel was buckled. <u>56</u> There was also no damage to the side-curtain airbag and <u>57</u> <u>58</u> there was no other damage in the right-front passenger area.