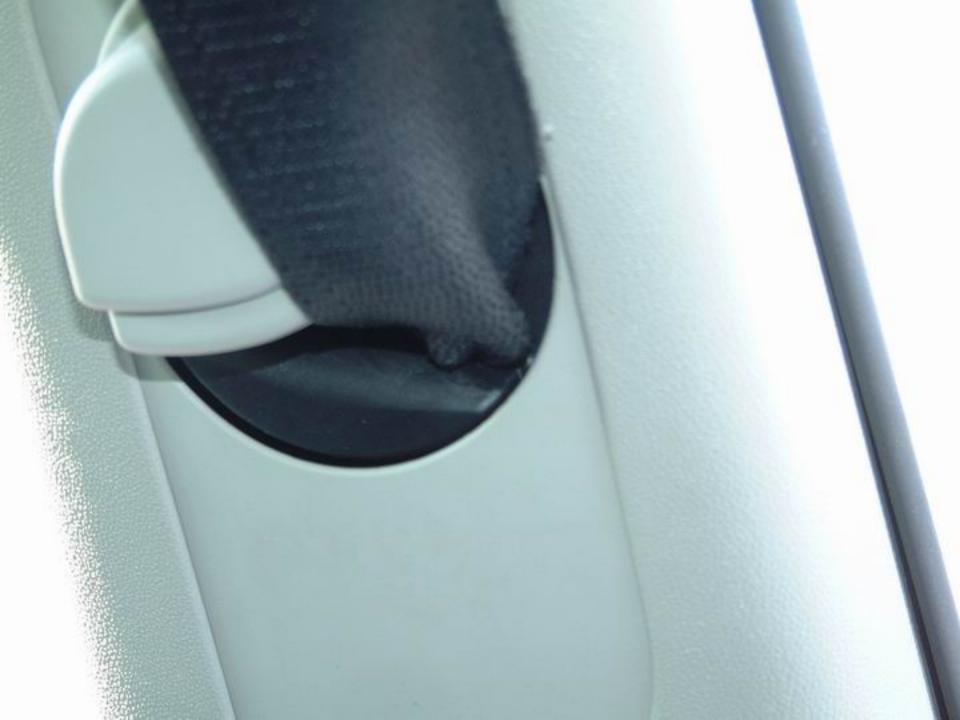

| V1428 — Door Intrusion 04<br>Component           | 88 | Not Applicable | more        |
|--------------------------------------------------|----|----------------|-------------|
| V1429 — Door Intrusion 04<br>Component Damaged 1 | 8  | Not Applicable | <u>more</u> |
| V1430 — Door Intrusion 04<br>Component Damaged 2 | 8  | Not Applicable | more        |

Back to <u>Top</u>

| Variable Number and Name                      | Code Value | Code Description | Other Options |
|-----------------------------------------------|------------|------------------|---------------|
| V1501 — Driver Airbag Equipped                | 1          | Yes              | <u>more</u>   |
| V1502 — Driver Airbag Deployed                | 1          | Yes              | <u>more</u>   |
| V1503 — Driver Airbag Condition               | 0          | No Damage        | <u>more</u>   |
| V1504 — Passenger Airbag Equip                | 1          | Yes              | <u>more</u>   |
| V1505 — Passenger Airbag<br>Deployed          | 1          | Yes              | <u>more</u>   |
| V1506 — Passenger Airbag<br>Condition         | 0          | No Damage        | more          |
| V1507 — Steering Wheel Airbag<br>Tether       | 1          | Yes              | more          |
| V1508 — Driver Airbag Marked By Contact       | 0          | No               | more          |
| V1509 — Passenger Airbag Tether               | 0          | No               | <u>more</u>   |
| V1510 — Passenger Airbag Marked<br>By Contact | 0          | No               | more          |

## **Case Vehicle** Interior

Back to Top

| Variable Number and Name                | Code Value | Code Description     | Other Options |
|-----------------------------------------|------------|----------------------|---------------|
| V1601 — Left Front Door Damaged         | 3          | No, occupant contact | <u>more</u>   |
| V1602 — Right Front Door Damaged        | 0          | No                   | <u>more</u>   |
| V1603 — Left Front Hardware<br>Damaged  | 0          | No                   | more          |
| V1604 — Right Front Hardware<br>Damaged | 0          | No                   | more          |
| V1605 — Left Front Armrest<br>Damaged   | 0          | No                   | more          |