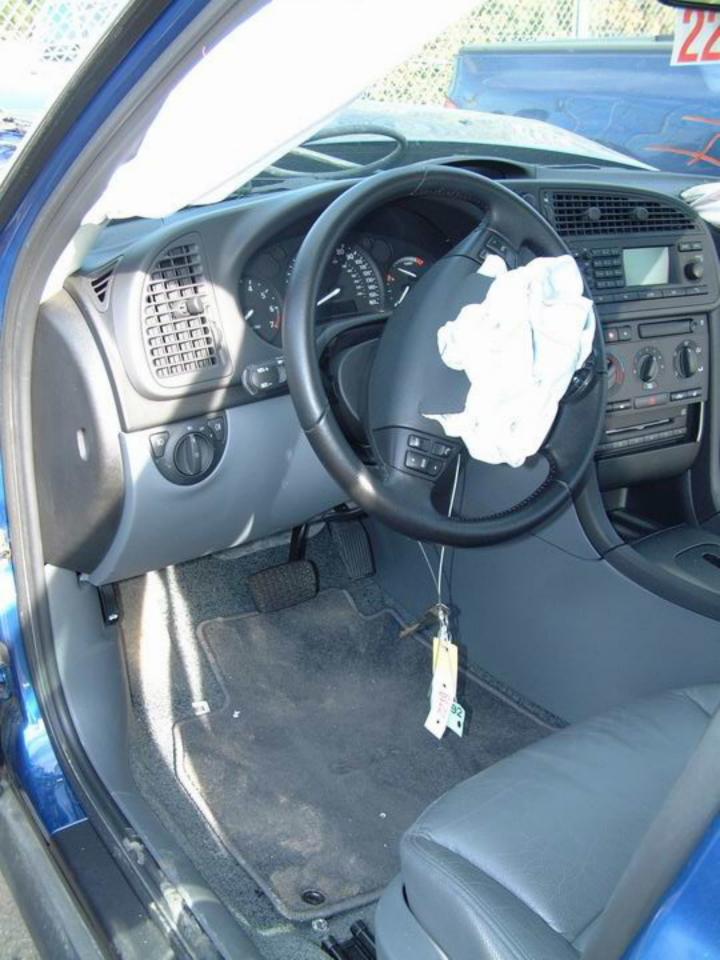

#### Interior

This vehicle was equipped with <u>23</u> steering-wheel and <u>24 25</u> dash-mounted frontal-impact airbags, with <u>32 33</u> front-row side-impact seatback-mounted airbags, and <u>26 27 28 29</u> with side-impact curtain airbags mounted in the <u>30 31</u> roof siderails. The frontal-impact and curtain airbags on both sides deployed during the frontal impact, but the seatback-mounted airbags did not deploy.

In the driver area, 34 there was no damage to the steering-wheel airbag or 35 36 37 38 to the airbag module cover. 39 40 41 There was no damage to the steering-wheel rim or spokes, and there was no displacement of the steering column. 42 The stitching and tethering of the side-impact curtain airbag was unraveled and deployment of the airbag curtain had wrinkled the roof headliner near the top of the A-pillar. 43 There was a scuffmark, possibly from airbag powder, on the sill of the driver-door window. 44 45 46 47 48 49 There was no other damage in the driver area.

<u>50</u> In the center-front area, the handgrip on the center console was loose <u>51</u> but there was no other damage. <u>52</u> In the right-front passenger area, the dash-mounted airbag and side-impact curtain were deployed. There was no damage to the dash-mounted airbag <u>53</u> <u>54</u> or to the airbag-module cover, <u>55</u> but the surrounding instrument panel was buckled. <u>56</u> There was also no damage to the side-curtain airbag and <u>57</u> <u>58</u> there was no other damage in the right-front passenger area.

#### Driver Airbag

Vents: Y N
if yes, how many: 2

Tethers: Y N
if yes, how many: 2

**Driver Airbag Doors** 

A = door panel, scuffmark