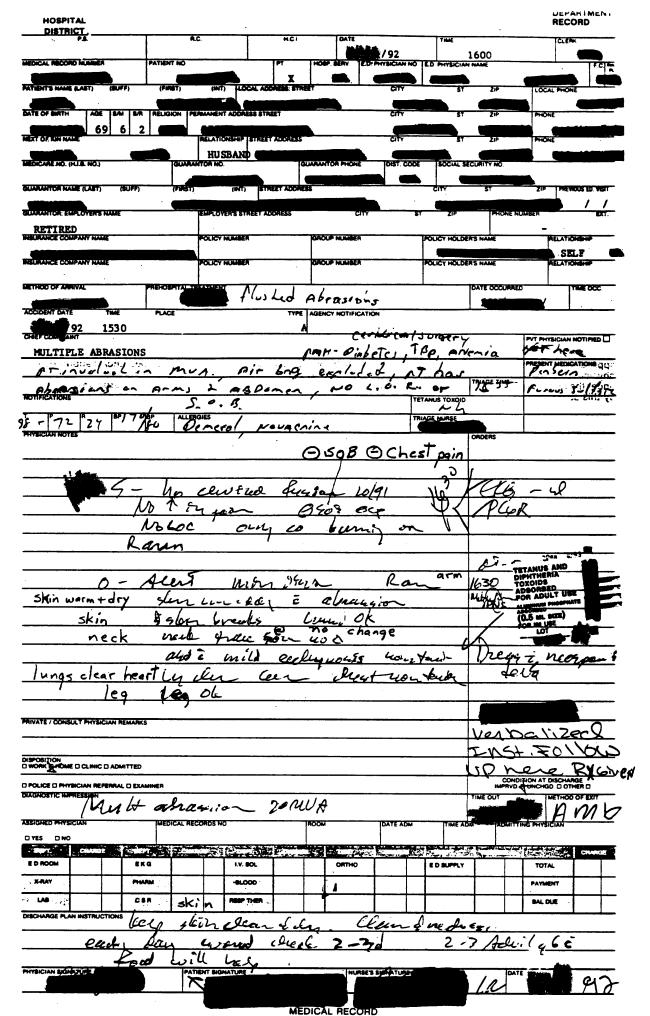

The 1991 Chevrolet Corsica was equipped with a driver supplemental restraint system (air bag) which deployed as a result of the frontal impact. The driver of the vehicle (69 year-old female) was also restrained by the active three-point lap and shoulder belt. She sustained 1st degree burns to the medial forearms bilaterally, a 1st degree burn to the medial right distal upper arm, abrasions to her arms bilaterally, and an abrasion and contusion to the lower abdomen. The driver of the Corsica was listed on the Police Accident Report as sustaining a "C" (possible) injury as a result of this crash. The driver (21 year-old male) of the Spectrum was listed on the Police Accident Report as not sustaining any injury.

The driver of the case vehicle indicated that she was wearing the available 3-point lap and shoulder belt at the time of the crash. The driver sustained 1st degree burns to the medial surfaces of both forearms, a 1st degree burn to the medial surface of the distal right upper arm, abrasions to her arms bilaterally, and an abrasion and contusion to the lower abdomen.

#### DRIVER INJURIES

| <u>Injury</u>                                   | Severity (AIS) | Source                |
|-------------------------------------------------|----------------|-----------------------|
| Burn, 1st degree, medial right forearm          | RRBI-1         | Air bag exhaust gases |
| Burn, 1st degree, medial left forearm           | RLBI-1         | Air bag exhaust gases |
| Burn, 1st degree, medial right distal upper arm | ARBI-1         | Air bag exhaust gases |
| Abrasion lower central abdomen                  | MIAI-1         | Air bag               |
| Contusion lower central abdomen                 | MICI-1         | Air bag               |
| Abrasions right arm                             | XRAI-1         | Air bag               |
| Abrasions left arm                              | XLAI-1         | Air bag               |