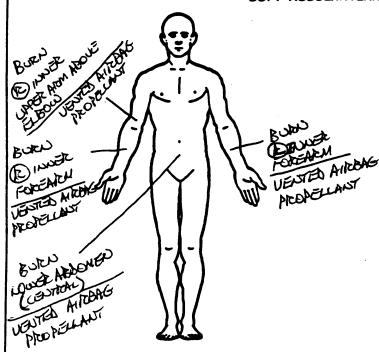

The 1991 Chevrolet Corsica was equipped with a driver supplemental restraint system (air bag) which deployed as a result of the frontal impact. The driver of the vehicle (69 year-old female) was also restrained by the active three-point lap and shoulder belt. She sustained 1st degree burns to the medial forearms bilaterally, a 1st degree burn to the medial right distal upper arm, abrasions to her arms bilaterally, and an abrasion and contusion to the lower abdomen. The driver of the Corsica was listed on the Police Accident Report as sustaining a "C" (possible) injury as a result of this crash. The driver (21 year-old male) of the Spectrum was listed on the Police Accident Report as not sustaining any injury.

The driver of the case vehicle indicated that she was wearing the available 3-point lap and shoulder belt at the time of the crash. The driver sustained 1st degree burns to the medial surfaces of both forearms, a 1st degree burn to the medial surface of the distal right upper arm, abrasions to her arms bilaterally, and an abrasion and contusion to the lower abdomen.

#### DRIVER INJURIES

| <u>Injury</u>                                   | Severity (AIS) | Source                |
|-------------------------------------------------|----------------|-----------------------|
| Burn, 1st degree, medial right forearm          | RRBI-1         | Air bag exhaust gases |
| Burn, 1st degree, medial left forearm           | RLBI-1         | Air bag exhaust gases |
| Burn, 1st degree, medial right distal upper arm | ARBI-1         | Air bag exhaust gases |
| Abrasion lower central abdomen                  | MIAI-1         | Air bag               |
| Contusion lower central abdomen                 | MICI-1         | Air bag               |
| Abrasions right arm                             | XRAI-1         | Air bag               |
| Abrasions left arm                              | XLAI-1         | Air bag               |