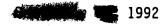

The front right of the Corsica impacted the left front of the Spectrum. The CDC for the Corsica is estimated as: 12-FREW-1. The CDC for the Spectrum cannot be estimated from available information. No reconstruction program was used on this collision.

Event number: 1 1

Left Damage location: Front

Unknown 12-FREW-1 CDC:

Estimated Maximum Crush: 4-5 in (10-13 cm) Unknown

Right front fender, Unknown Damage components:

headlamp, and air dam,

bumper, and hood

# Q1 -- 1992 Florida TRC/IU: 92-04, Task: 0079 Corsica front-right damage