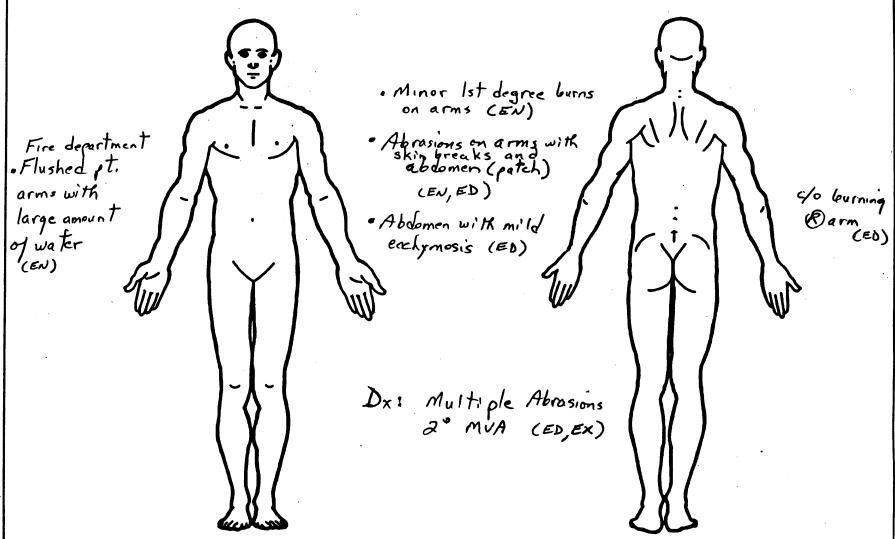

The 1991 Chevrolet Corsica was equipped with a driver supplemental restraint system (air bag) which deployed as a result of the frontal impact. The driver of the vehicle (69 year-old female) was also restrained by the active three-point lap and shoulder belt. She sustained 1st degree burns to the medial forearms bilaterally, a 1st degree burn to the medial right distal upper arm, abrasions to her arms bilaterally, and an abrasion and contusion to the lower abdomen. The driver of the Corsica was listed on the Police Accident Report as sustaining a "C" (possible) injury as a result of this crash. The driver (21 year-old male) of the Spectrum was listed on the Police Accident Report as not sustaining any injury.

The driver of the case vehicle indicated that she was wearing the available 3-point lap and shoulder belt at the time of the crash. The driver sustained 1st degree burns to the medial surfaces of both forearms, a 1st degree burn to the medial surface of the distal right upper arm, abrasions to her arms bilaterally, and an abrasion and contusion to the lower abdomen.

#### DRIVER INJURIES

| <u>Injury</u>                                   | Severity (AIS) | Source                |
|-------------------------------------------------|----------------|-----------------------|
| Burn, 1st degree, medial right forearm          | RRBI-1         | Air bag exhaust gases |
| Burn, 1st degree, medial left forearm           | RLBI-1         | Air bag exhaust gases |
| Burn, 1st degree, medial right distal upper arm | ARBI-1         | Air bag exhaust gases |
| Abrasion lower central abdomen                  | MIAI-1         | Air bag               |
| Contusion lower central abdomen                 | MICI-1         | Air bag               |
| Abrasions right arm                             | XRAI-1         | Air bag               |
| Abrasions left arm                              | XLAI-1         | Air bag               |