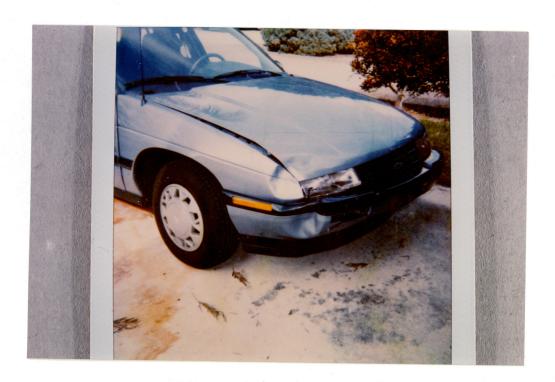

The front right of the Corsica impacted the left front of the Spectrum. The CDC for the Corsica is estimated as: 12-FREW-1. The CDC for the Spectrum cannot be estimated from available information. No reconstruction program was used on this collision.

Event number: 1 1

Left Damage location: Front

Unknown 12-FREW-1 CDC:

Estimated Maximum Crush: 4-5 in (10-13 cm) Unknown

Right front fender, Unknown Damage components:

headlamp, and air dam,

bumper, and hood

# 02 -- 1992 , Florida TRC/IU: 92-04, Task: 0079 Across the front from right