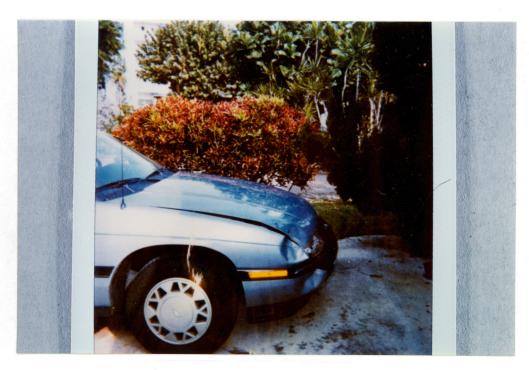

The Corsica was traveling north on a two-lane undivided State trafficway when it impacted the Spectrum which was traveling west on a two-lane undivided City roadway. The Corsica rotated slightly counterclockwise after impact and came to rest, probably facing slightly northwest. The Spectrum rotated slightly clockwise after impact and came to rest, probably facing northwest.

The front right of the Corsica impacted the left front of the Spectrum. The CDC for the Corsica is estimated as: 12-FREW-1. The CDC for the Spectrum cannot be estimated from available information. No reconstruction program was used on this collision.

#### COLLISION SEQUENCE

According to the driver and the police accident report, the case vehicle (Corsica) was traveling north in the northbound lane of a two-lane undivided State Road and was attempting to continue in its direction of travel through a four-leg cross intersection. Vehicle #2 (Spectrum) was traveling west in the westbound lane of a two-lane undivided City Street and was attempting to continue in its direction of travel through the intersection. The crash occurred in the intersection. According to the driver of the case vehicle, she attempted to brake and steer left prior to the impact.

According to the driver and the police report, the front right of the case vehicle impacted the left front of vehicle #2. According to the driver, the case vehicle rotated slightly counterclockwise after impact and came to rest close to the impact point. Also, according to the driver of the case vehicle, vehicle #2 rotated slightly clockwise after impact and it too came to rest close to the point of impact.