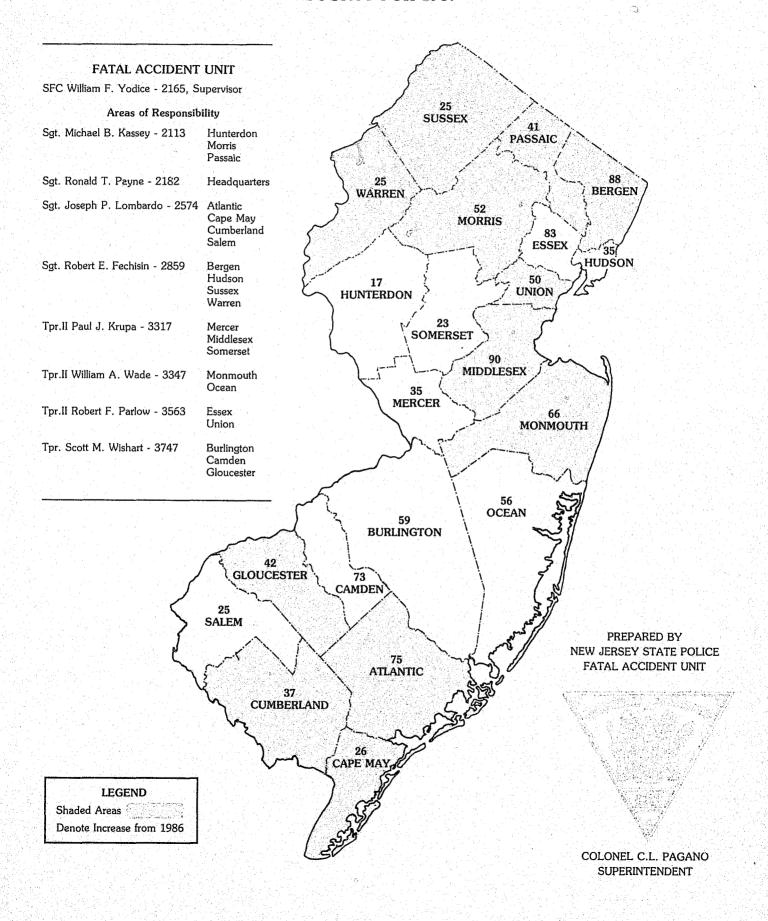

# C. ACCIDENTS BY COUNTY OF OCCURRENCE AND ROADWAY CLASSIFICATION

| County     | State | County | Municipal | Toll Rds. | Totals |
|------------|-------|--------|-----------|-----------|--------|
| Atlantic   | 33    | 20     | 8         | 8         | 69     |
| Bergen     | 34    | 33     | 17        | . 1       | 85     |
| Burlington | 27    | 18     | 4         | 4         | 53     |
| Camden     | 25    | 21     | 6         | 8         | 60     |
| Cape May   | 10    | 11     | 2         | · 1       | 24     |
| Cumberland | 9     | 20     | 3         | 0         | 32     |
| Essex      | 19    | 17     | 28        | 9         | 73     |
| Gloucester | 15    | 15     | 4         | 2         | 36     |
| Hudson     | 13    | 9      | 9         | 2         | 33     |
| Hunterdon  | 9     | 4      | 0         | 0         | 13     |
| Mercer     | 10    | 11     | 10        | 1         | 32     |
| Middlesex  | 34    | 20     | 18        | 8         | 80     |
| Monmouth   | 22    | 16     | 13        | 7         | 58     |
| Morris     | 24    | 17     | 10        | 0         | 51     |
| Ocean      | 17    | 20     | 8         | 7         | 52     |
| Passaic    | 10    | 19     | 8         | 2         | 39     |
| Salem      | 7     | 14     | 2         | 0         | 23     |
| Somerset   | 9     | 8      | 6         | 0         | 23     |
| Sussex     | 10    | 12     | 2         | 0         | 24     |
| Union      | 15    | 13     | 19        | 1         | 48     |
| Warren     | 11    | 9      | 1         | 0         | 21     |
| Total      | 363   | 327    | 178       | 61        | 929    |