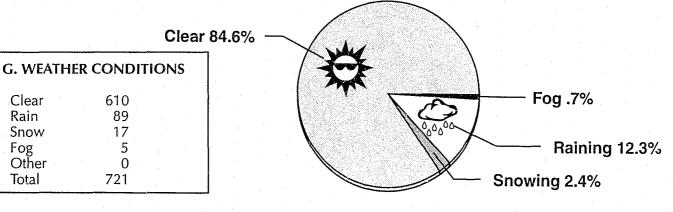

### **QUICK FACTS**

- Nationwide, the fatality rate reached a historic low of 1.7 fatalities per hundred million vehicle miles traveled.
- Nationwide preliminary statistics indicate there were 40,115 people killed.
- In New Jersey there were 721 fatal accidents with 789 people killed.
- There was a increase of 26 fatal accidents and a increase of 25 fatalities.
- Of the fatalities, 34.5% had consumed alcohol to some extent.
- Of all drivers, 11.2% were legally intoxicated.
- An average of 2.16 persons were killed every day.
- There were 43 motorcycles involved in fatal accidents.
- Pedalcyclists accounted for 18 fatal accidents.
- The pedestrian death toll was 197.
- There was a total of 31 hit-and-run fatal accidents involving 46 vehicles. The victims comprised 1 driver, 6 passengers, 28 pedestrians, and 1 pedalcyclist.
- Of the 1,080 drivers listed, 53 New Jersey drivers and 2 out-of-state drivers were suspended. There were 26 drivers without valid licenses.
- There are 35,091 miles of open public roads in the state of New Jersey, indicating one death for every 44.5 miles.
- Straight roads were involved in 55.6% of all fatal accidents.
- Of all fatal accidents, 84.6% occurred during clear weather conditions.
- Of the known drivers involved in fatal accidents, 70.8% were males.
- Of the vehicles involved in fatal accidents, 70.1% involved passenger cars and 20.1% involved trucks.
- There were 53 tractor-trailers involved in 47 fatal accidents which resulted in 60 fatalities.