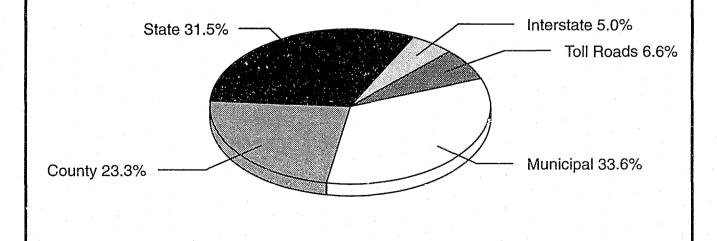

| County     | Interstate | St/ te | County | Municipal | Tol! Roads | Totals |
|------------|------------|--------|--------|-----------|------------|--------|
| Atlantic   | 0          | 16     | 6      | 9         | 3          | 34     |
| Bergen     | 3          | 17     | 12     | 26        | 3          | 61     |
| Burlington | 1          | 35     | 17     | 5         | 3          | 43     |
| Camden     | 5          | 21     | 18     | 13        | 2          | 59     |
| Cape May   | 0          | . 7    | 6      | 2         | 4          | 19     |
| Cumberland | 0          | 1      | 14     | 5         | 0          | 20     |
| Essex      | 4          | 8      | 11     | 40        | 3          | 66     |
| Gloucester | 1          | 10     | 9      | 9         | 3          | 32     |
| Hudson     | · 1        | 4      | 3      | 7         | 0          | 15     |
| Hunterdon  | 1          | 4      | 2      | 1         | 0          | 8      |
| Mercer     | 0          | 7      | 4      | 11        | 3          | 25     |
| Middlesex  | 1          | 19     | 9      | 25        | 9          | 63     |
| Monmouth   | 1          | 18     | 15     | 17        | 3          | 54     |
| Morris     | 5          | 9      | 6      | 4         | 0          | 24     |
| Ocean      | . 1        | 25     | 12     | 10        | 8          | 56     |
| Passaic    | 1          | 6      | 8      | 19        | 1          | 35     |
| Salem      | 1          | 7      | 4      | 3         | 0          | 15     |
| Somerset   | 5          | 3      | 4      | 6         | 0          | 18     |
| Sussex     | 0          | 7      | 5      | 4         | 0          | 16     |
| Union      | 3          | 17     | 3      | 24        | 3          | 50     |
| Warren     | 2          | . 4    | 0      | 2         | 0          | 8      |
| TOTAL      | 36         | 227    | 168    | 242       | 48         | 721    |