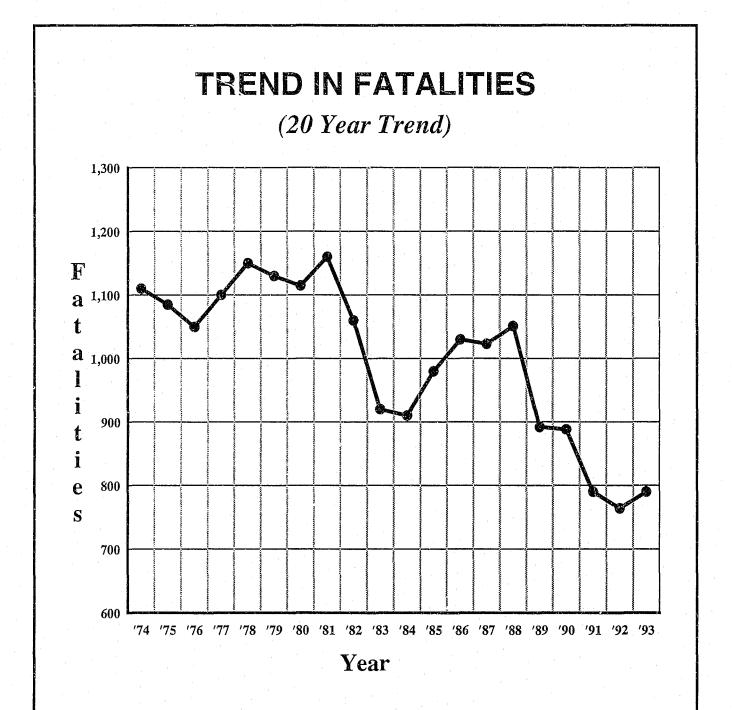

# SUBJECT

Statistical Summary of 1993 Motor Vehicle Fatal Accidents and Fatalities With a Comparison of the 1989 - 1993 Accidents and Fatalities.

| Statistics      | 1989 | 1990 | 1991 | 1992 | 1993 |
|-----------------|------|------|------|------|------|
| Fatal Accidents | 815  | 818  | 744  | 695  | 721  |
| Fatalities      | 892  | 888  | 790  | 764  | 789  |