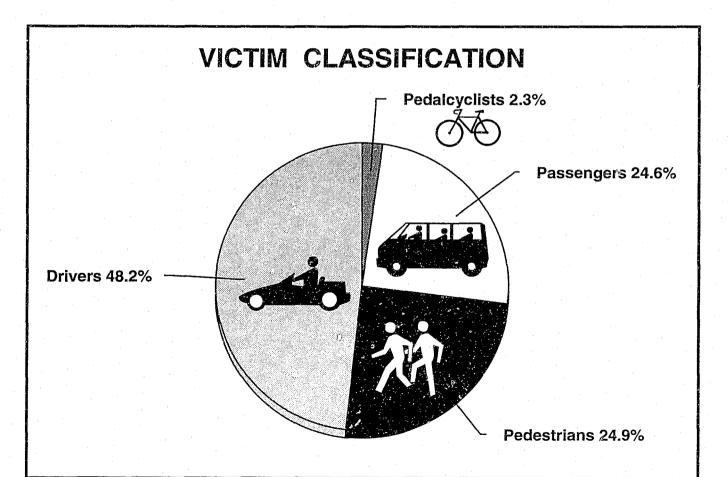

| Month     | Driver | Passenger | Pedestrian | Pedalcyclist | Totals |
|-----------|--------|-----------|------------|--------------|--------|
| January   | 18     | 7         | 14         | 1            | 40     |
| February  | 20     | 13        | 17         | 0            | 50     |
| March     | 28     | 12        | 18         | 0            | 58     |
| April     | 34     | 21        | 9          | 0            | 64     |
| May       | 39     | 28        | 11         | 4            | 82     |
| June      | 41     | 19        | 8          | 4            | 72     |
| July      | 33     | 17        | 11         | 4            | 65     |
| August    | 32     | 7         | 18         | 3            | 60     |
| September | 35     | 16        | 18         | 2            | 71     |
| October   | 27     | 13        | 21         | 0            | 61     |
| November  | 39     | 23        | 29         | 0            | 91     |
| December  | 34     | 18        | 23         | 0            | 75     |
| TOTAL     | 380    | 194       | 197        | 18           | 789    |

#### C. ACCIDENT VICTIM CLASSIFICATION BY COUNTY

|            |           |        | Victim C | lassification | -          |              |
|------------|-----------|--------|----------|---------------|------------|--------------|
| County     | Accidents | Killed | Driver   | Passenger     | Pedestrian | Pedalcyclist |
| Atlantic   | 3 4       | 37     | 2 5      | 7             | 4          | . 1          |
| Bergen     | 61        | 63     | 27       | 12            | 23         | 1            |
| Burlington | 43        | 46     | 30       | 12            | 4          | 0            |
| Camden     | 59        | 69     | 28       | 1.8           | 19         | 4            |
| Cape May   | 19        | 26     | 13       | 7             | 5          | 1            |
| Cumberland | 20        | 23     | 16       | 6             | 1          | 0            |
| Essex      | 66        | 75     | 33       | 2.2           | 19         | 1            |
| Gloucester | 32        | 3 2    | 17       | . 7           | . 7        | 1            |
| Hudson     | 15        | 15     | 1        | 2             | 11         | 1            |
| Hunterdon  | 8         | 8      | 3        | 2             | 3          | 0            |
| Mercer     | 2 5       | 29     | 11       | 13            | 4          | 1            |
| Middlesex  | 63        | 73     | 3 0      | 2 4           | 19         | 0            |
| Monmouth   | 5 4       | 56     | 27       | 15            | 14         | 0            |
| Morris     | 2 4       | 2 5    | . 11     | 6             | 7          | . 1          |
| Ocean      | 56        | 6 5    | 32       | 15            | 14         | 4            |
| Passaic    | 3 5       | 35     | 1 4      | 3             | 17         | 1            |
| Salem      | 15        | 16     | 9        | 3             | 4          | 0            |
| Somerset   | 18        | 19     | 12       | 3             | 4          | 0            |
| Sussex     | 16        | 16     | 9        | 6             | , . 1      | 0            |
| Union      | 50        | 5 3    | 2 6      | 9             | 17         | 1            |
| Warren     | 8         | 8      | 6        | 2             | 0          | 0            |
| TOTAL      | 721       | 789    | 380      | 194           | 197        | 18           |

#### M. ALCOHOL FACTOR

There were 789 fatalities during 1993. Of this total, 598 were tested for alcohol and 191 were not tested. Of the fatalities, 380 were drivers, 194 were passengers, 197 were pedestrians, and 18 were pedalcyclists. Of the 598 tested, 206 were positive for alcohol in varying degrees and 392 were negative. This indicates 34.5% of the fatalities tested were positive for alcohol and 65.5% were negative. Two drivers, 4 passengers, 6 pedestrians and 1 pedalcyclist tested postitive for drugs.