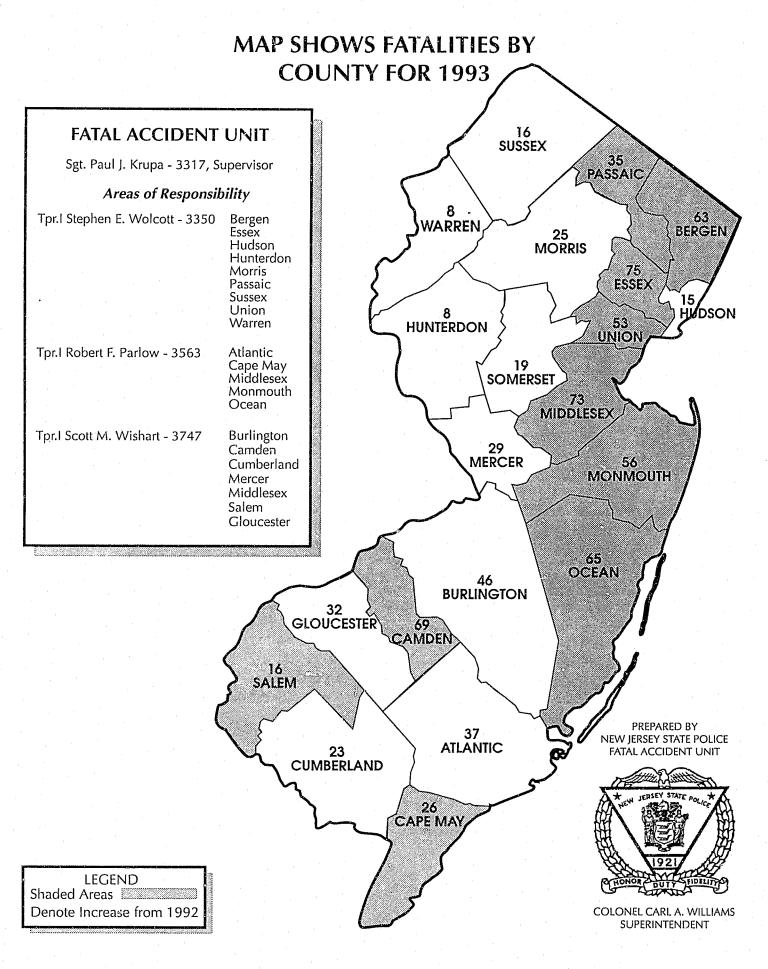

#### C. ACCIDENT VICTIM CLASSIFICATION BY COUNTY

|            |           |        | Victim C | lassification | -          |              |
|------------|-----------|--------|----------|---------------|------------|--------------|
| County     | Accidents | Killed | Driver   | Passenger     | Pedestrian | Pedalcyclist |
| Atlantic   | 3 4       | 37     | 2 5      | 7             | 4          | . 1          |
| Bergen     | 61        | 63     | 27       | 12            | 23         | 1            |
| Burlington | 43        | 46     | 30       | 12            | 4          | 0            |
| Camden     | 59        | 69     | 28       | 1.8           | 19         | 4            |
| Cape May   | 19        | 26     | 13       | 7             | 5          | 1            |
| Cumberland | 20        | 23     | 16       | 6             | 1          | 0            |
| Essex      | 66        | 75     | 33       | 2.2           | 19         | 1            |
| Gloucester | 32        | 3 2    | 17       | . 7           | . 7        | 1            |
| Hudson     | 15        | 15     | 1        | 2             | 11         | 1            |
| Hunterdon  | 8         | 8      | 3        | 2             | 3          | 0            |
| Mercer     | 2 5       | 29     | 11       | 13            | 4          | 1            |
| Middlesex  | 63        | 73     | 3 0      | 2 4           | 19         | 0            |
| Monmouth   | 5 4       | 56     | 27       | 15            | 14         | 0            |
| Morris     | 2 4       | 2 5    | . 11     | 6             | 7          | . 1          |
| Ocean      | 56        | 6 5    | 32       | 15            | 14         | 4            |
| Passaic    | 3 5       | 35     | 1 4      | 3             | 17         | 1            |
| Salem      | 15        | 16     | 9        | 3             | 4          | 0            |
| Somerset   | 18        | 19     | 12       | 3             | 4          | 0            |
| Sussex     | 16        | 16     | 9        | 6             | , . 1      | 0            |
| Union      | 50        | 5 3    | 2 6      | 9             | 17         | 1            |
| Warren     | 8         | 8      | 6        | 2             | 0          | 0            |
| TOTAL      | 721       | 789    | 380      | 194           | 197        | 18           |